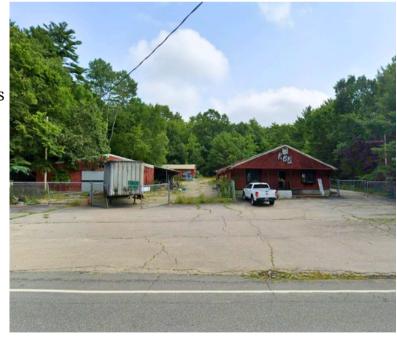

#### **About:**

Raymond Building Supply was a pillar of the community for many years. This 5.5 Acre property zoned industrial has several structures on it a most notably a 7,200 SF Flex/Office, and 5,184 SF barn (formerly lumber storage). Property has multiple non heated structures with out electricity. Sale will be in as is condition, no seller financing is being offered.