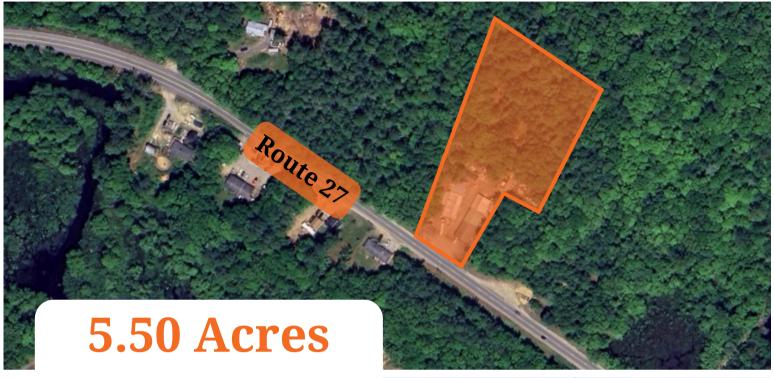

## For Sale // Industrial Land

85 NH-27, Raymond, NH 03077

#### **About:**

Raymond Building Supply was a pillar of the community for many years. This 5.5 Acre property zoned industrial has several structures on it a most notably a 7,200 SF Flex/Office, and 5,184 SF barn (formerly lumber storage). Property has multiple non heated structures with out electricity. Sale will be in as is condition, no seller financing is being offered.

Property has direct access to NH Route 27 and easy access to NH Route 101. A quick drive to local staples such as Tuckaway tavern and Pawtuckaway State Park.

## **Property Details:**

| Population                                          | Median HH Income                                            | Median Age                                                       |  |
|-----------------------------------------------------|-------------------------------------------------------------|------------------------------------------------------------------|--|
| 1 mile: 1,673<br>3 miles: 10,197<br>5 miles: 20,800 | 1 mile: \$77,834<br>3 miles: \$85,456<br>5 miles: \$100,025 | 1 mile: 46.5 years<br>3 miles: 44.7 years<br>5 miles: 44.0 years |  |
| SALE PRICE                                          | // \$599,900                                                |                                                                  |  |
| LOT SIZE                                            | // 5.50 Acre                                                | S                                                                |  |
| BUILDINGS                                           | // 2                                                        | 2                                                                |  |
| BUILDING SIZE                                       | // 7,200 SF                                                 | 7,200 SF Total                                                   |  |
| TRAFFIC COUNT                                       | // 8,787 VPI                                                | 8,787 VPD                                                        |  |
| ZONING                                              | // Industria                                                | Industrial District                                              |  |