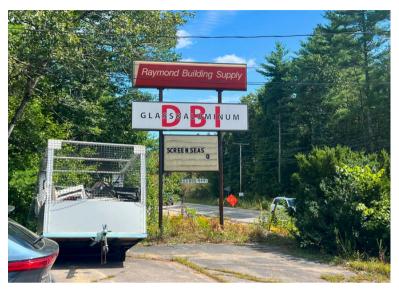

#### **About:**

Raymond Building Supply was a pillar of the community for many years. This 5.5 Acre property zoned industrial has several structures on it a most notably a 7,200 SF Flex/Office, and 5,184 SF barn (formerly lumber storage). Property has multiple non heated structures with out electricity. Sale will be in as is condition, no seller financing is being offered.

Property has direct access to NH Route 27 and easy access to NH Route 101. A quick drive to local staples such as Tuckaway tavern and Pawtuckaway State Park.