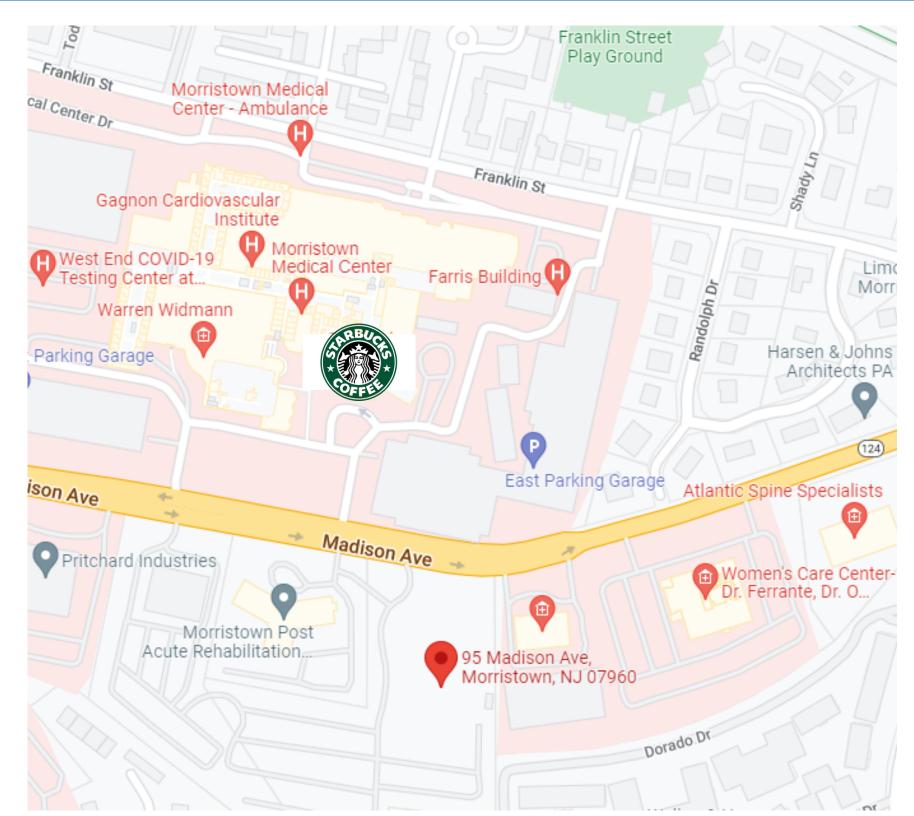

### 95 Madison Ave. Morristown, NJ 07960

#### LOCATION:

Located directly across from Morristown Memorial Hospital. The NJ Commuter Rail & NJ Transit are a few miles away.