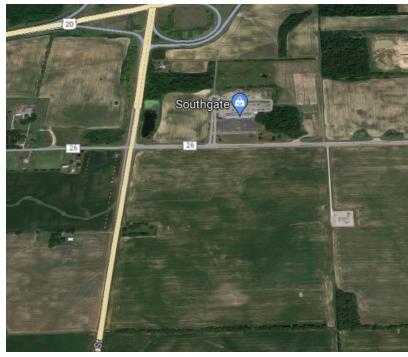

### **LAND FOR LEASE OR BUILD-TO-SUIT**

SR 19 & CR 26 | Elkhart, IN 46517

- Located less than 1 mile from the US-20 Bypass with easy access to the I-80/90 Toll Rd.
- Great centralized location provides convenient access to major thoroughfares.
- The property is across the street from the Southgate Shopping Mall.