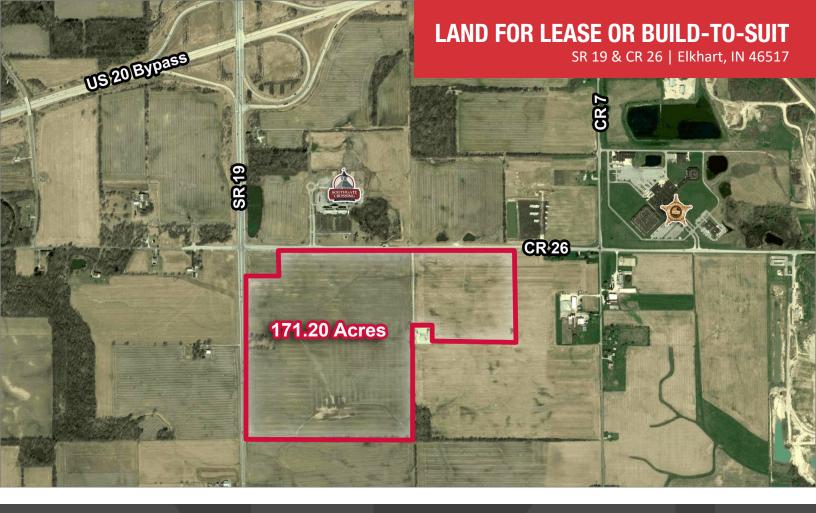

### 171.20 Divisible Acres of **Vacant Land With Frontage** on SR 19 & CR 26

Land: 171.20 Acres (Divisible)

Zoned:

**Utilities:** Water & Sewer Nearby

Lease Rate: \$4,000 Per Acre Per Year

#### **Details:**

171.20 acres, will divide, of vacant land fronting on State Rd 19 & County Rd 26 in Elkhart, IN. The owner is willing to build to suit or lease the land. Water and sewer nearby. Easy access to the US-20 bypass and the I-80/90 Toll Rd.

### **LAND FOR LEASE OR BUILD-TO-SUIT**

SR 19 & CR 26 | Elkhart, IN 46517

- Located less than 1 mile from the US-20 Bypass with easy access to the I-80/90 Toll Rd.
- Great centralized location provides convenient access to major thoroughfares.
- The property is across the street from the Southgate Shopping Mall.