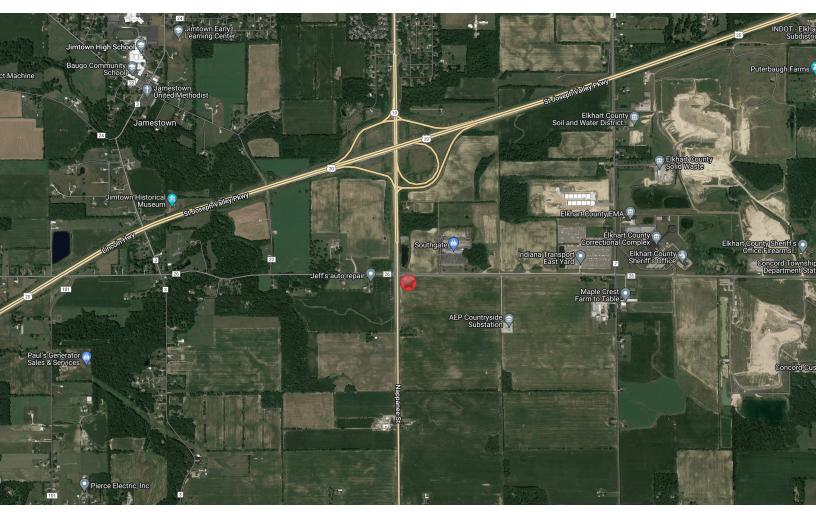

# **LOCATION OVERVIEW**

### **LAND FOR LEASE OR BUILD-TO-SUIT**

SR 19 & CR 26 | Elkhart, IN 46517

- Located less than 1 mile from the US-20 Bypass with easy access to the I-80/90 Toll Rd.
- Great centralized location provides convenient access to major thoroughfares.
- The property is across the street from the Southgate Shopping Mall.