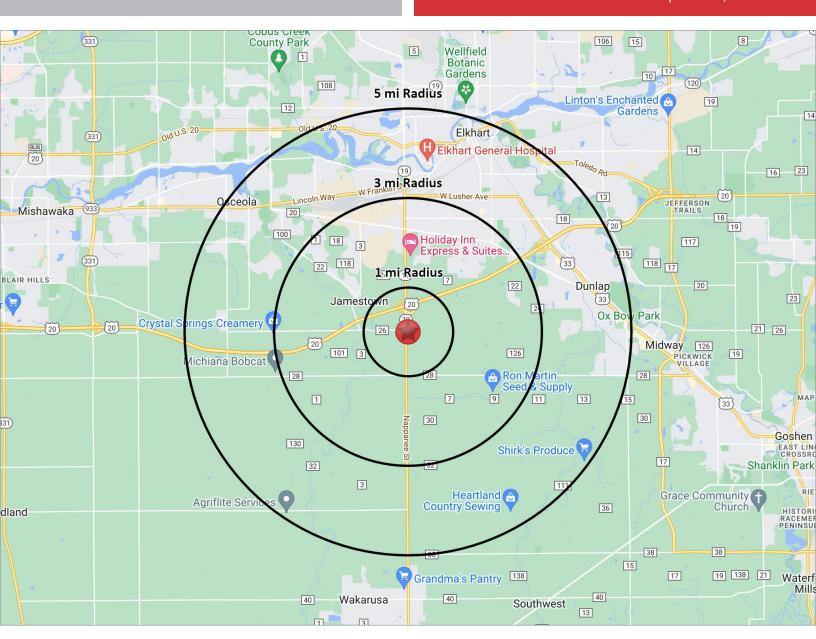

## **2023 DEMOGRAPHICS**

### 1 MILE 2,341 3 MILE 41,429

87,800

5 MILE

| 1 MILE | 978    |
|--------|--------|
| 3 MILE | 14,819 |
| 5 MILE | 32 823 |

#### **AVERAGE HOUSEHOLD INCOME**

| 1 MILE | \$57,872 |
|--------|----------|
| 3 MILE | \$68,540 |
| 5 MILE | \$78,298 |

| 1 MILE | \$161,289 |
|--------|-----------|
| 3 MILE | \$143,075 |
| 5 MILE | \$155,750 |