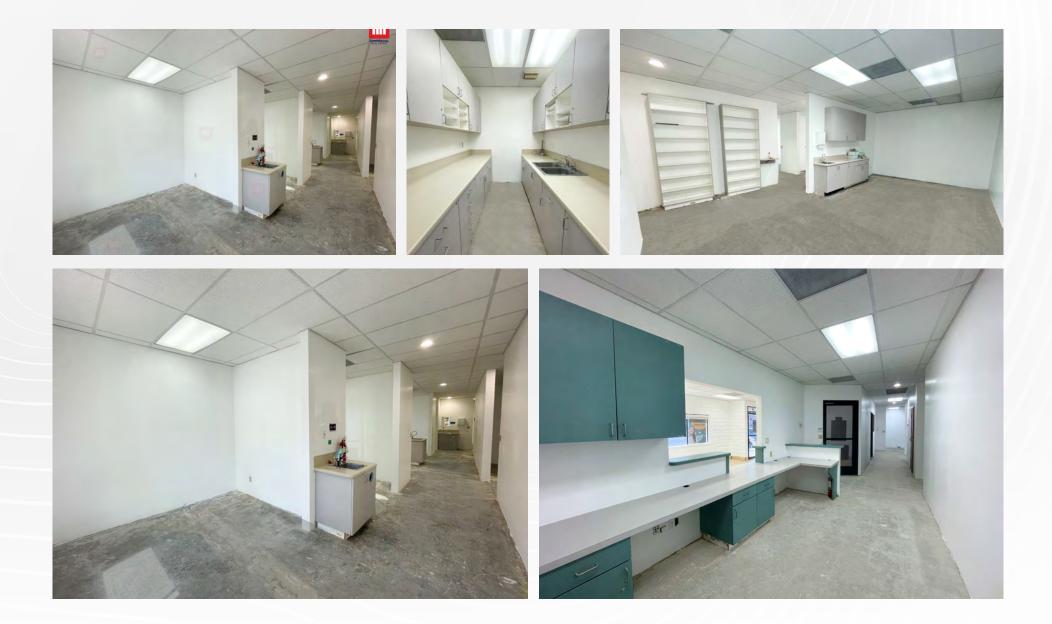

# **INTERIOR PHOTOS**

113 N. Maclay Avenue, San Fernando, CA 91340

### FORMER DENTAL OFFICE AVAILABLE FOR LEASE

- ✓ Former Western Dental office
- $\checkmark$  Very clean and maintained building
- ✓ 9 private parking spaces
- ✓ 6 operatories
- ✓ X-Ray room, waiting room, sterilization room, break room and 2 restrooms