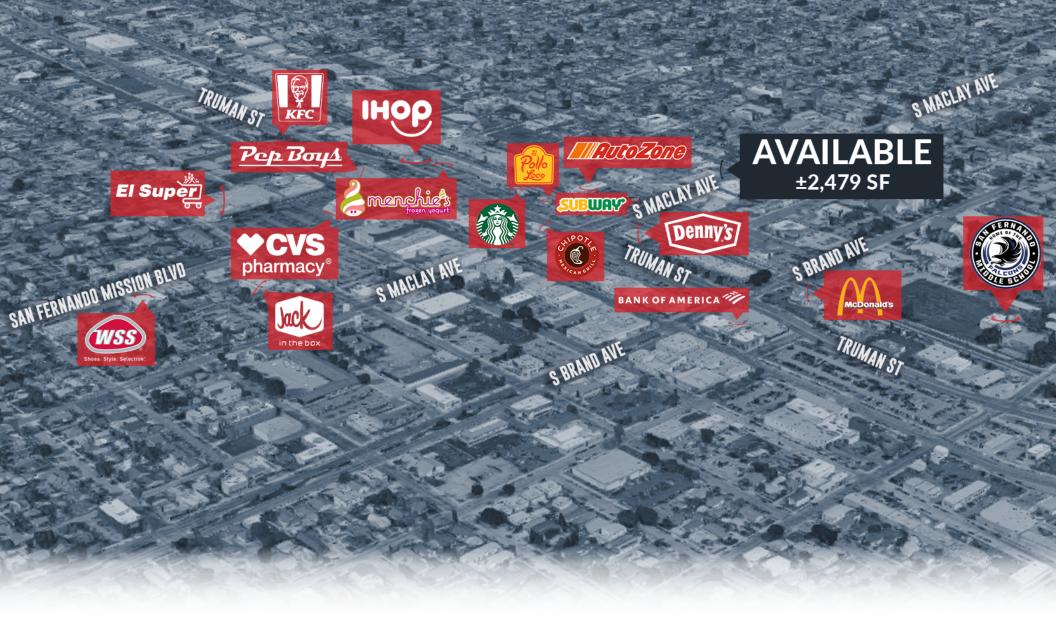

### **AREA AMENITIES**

- $\checkmark$  High foot and car traffic
- $\checkmark$  Near local eateries and businesses
- ✓ Near elementary schools and libraries
- $\checkmark~$  Located in the charming city of San Fernando
- $\checkmark$  Just blocks from the San Fernando courthouse
- $\checkmark$  Close proximity to the 5, 210 and 118 freeways
- ✓ Private police department

### **APPROX. 2,479 SF**