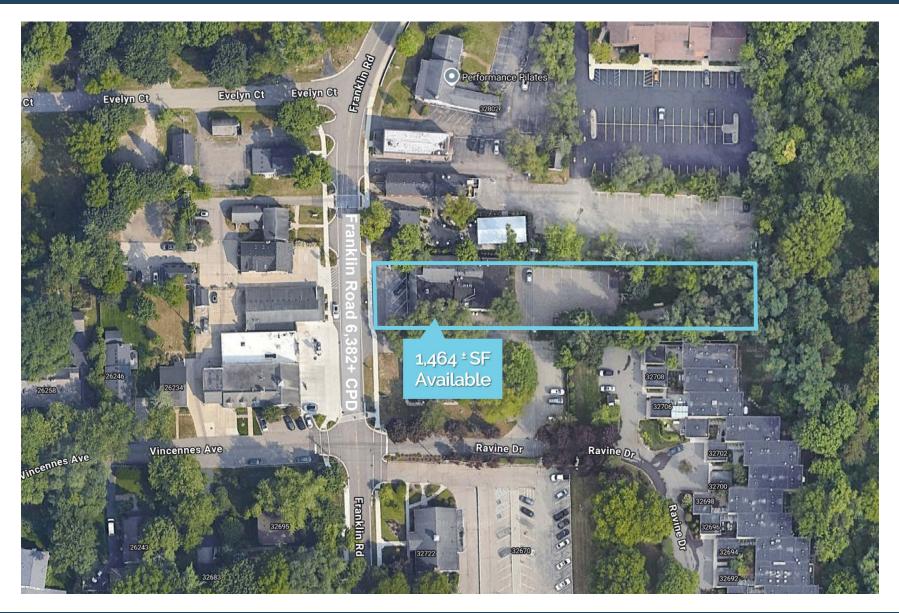

## MICRO AERIAL

#### **Traffic Counts**

W. 14 Mile Rd - 5,430+ cpd Franklin Rd - 6,382+ cpd