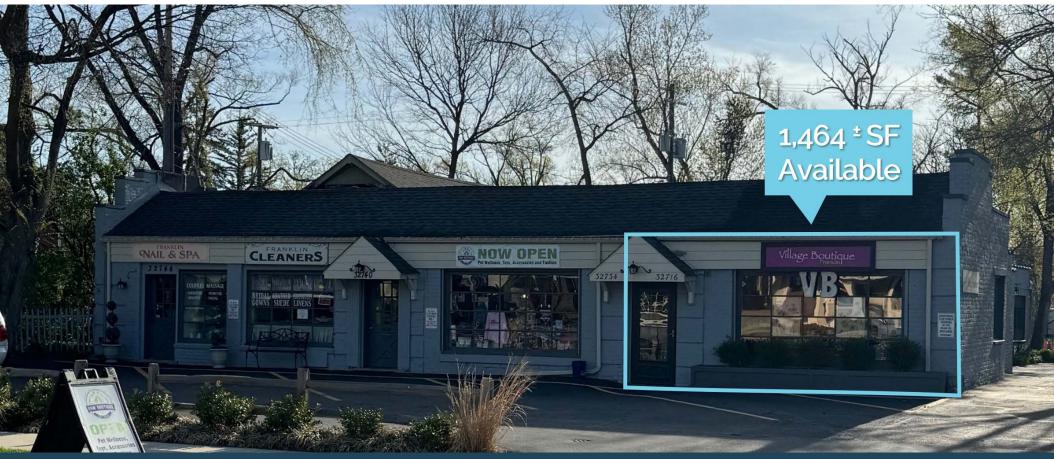

## FRANKLIN VILLAGE PLAZA

32716 Franklin Road Franklin, MI 48025

**Retail** Opportunity 1,464 ± SF

**FOR LEASE** Available February 2025

### Description

Situated in the heart of Franklin, a highly affluent and desirable area known for its charm and thriving community. The city of Franklin boasts a high-income population, making it an ideal location for businesses targeting affluent clientele. This 1,464 ± SF retail space is available for lease February 2025.

#### **Address**

32716 Franklin Road Franklin, MI 48025

#### **Features**

- Rare Retail Space Available
- Affluent Community
- Excellent Road Visibility
- 25 Parking Spaces Available
- Zoning General Commercial