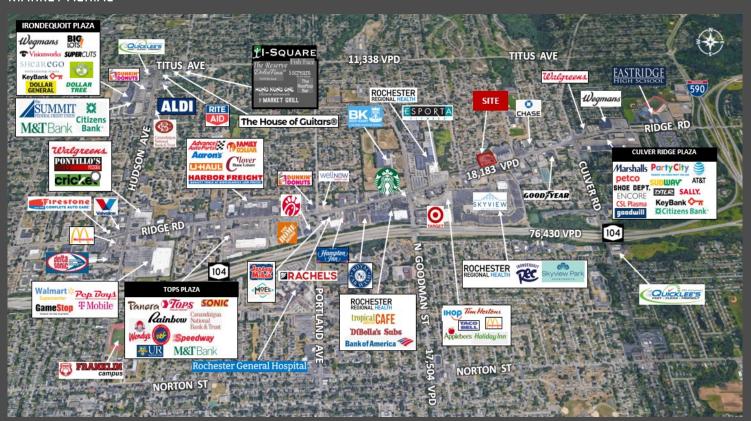

Retail/Office Building: 1780 E. Ridge Rd.

- Existing mall to be demolished
- New 15,000 SF retail/medical/office building proposed
- Parking: 57+/- spaces in front and back plus adjacent parking lot of 57+ spaces

#### 3) Former Fast Food with Drive-Thru: 1802 E Ridge Rd

- Former Arby's with drive-thru
- 2.577 SF +/-
- Potential to reconfigure ingress/egress to give access to traffic light at Atrium Mall

#### 2) Proposed Pad Site: 1770 E. Ridge Rd

- Former restaurant to be demolished
- 2,600 SF +/-; will build to suit
- Ideal for bank, QSR, retail





# PRIME IRONDEQUOIT REDEVELOPMENT

1760-1802 East Ridge Road Rochester, NY 14622









## PRIME IRONDEQUOIT REDEVELOPMENT

1760-1802 East Ridge Road Rochester, NY 14622 Restaurant/Retail/Office Space Available



#### MARKET AERIAL



#### **DEMOGRAPHIC SNAPSHOT**

|                          | 1 Mile   | 3 Miles  | 5 Miles  |
|--------------------------|----------|----------|----------|
| Population               | 13,471   | 112,339  | 283,110  |
| Daytime Population       | 16,860   | 102,355  | 291,927  |
| Households               | 5,974    | 45,707   | 121,836  |
| Average Household Income | \$55,666 | \$57,998 | \$63,386 |









37.7 Median Age

· 3-Mile Demographics ·