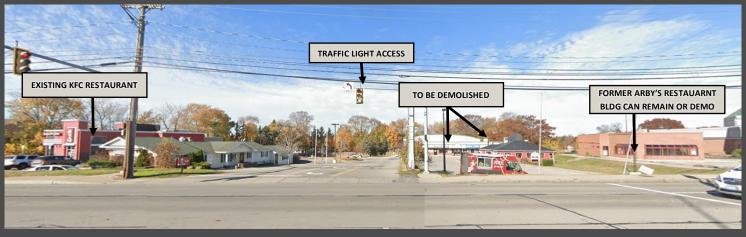

### **AVAILABLE OPPORTUNITIES**

- 1) 1780 E Ridge Rd: 15,000 SF (proposed new retail or office building)
- 2) 1770 E Ridge Rd: 2,600 SF (proposed pad site can build to suit)
- 1802 E Ridge Rd: 2,577 SF (Former Arby's with drive-thru; building can remain or build to suit)

#### 1) Proposed Retail/Office Building: 1780 E. Ridge Rd.

- Existing mall to be demolished
- New 15,000 SF retail/medical/office building proposed
- Parking: 57+/- spaces in front and back plus adjacent parking lot of 57+ spaces

#### 3) Former Fast Food with Drive-Thru: 1802 E Ridge Rd

- Former Arby's with drive-thru
- 2.577 SF +/-
- Potential to reconfigure ingress/egress to give access to traffic light at Atrium Mall

#### 2) Proposed Pad Site: 1770 E. Ridge Rd

- Former restaurant to be demolished
- 2,600 SF +/-; will build to suit
- Ideal for bank, QSR, retail