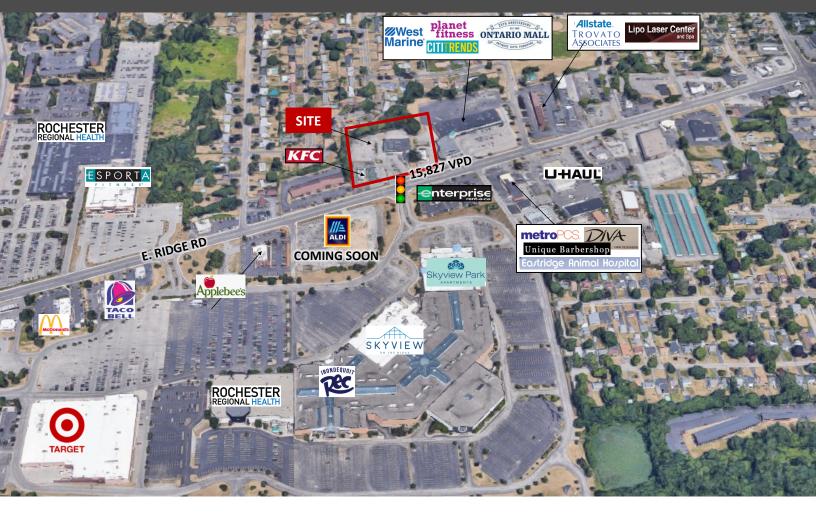

#### PROPERTY HIGHLIGHTS

- Signalized access for prime development sites
- Ideally situated in the heart of the E. Ridge Rd retail corridor
- Just 1/2 mile from Route 104
- Traffic counts over 15,800 VPD

#### MARKET AERIAL