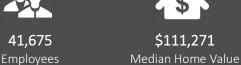

#### **DEMOGRAPHIC SNAPSHOT**

|                          | 1 Mile   | 3 Miles  | 5 Miles  |
|--------------------------|----------|----------|----------|
| Population               | 13,471   | 112,339  | 283,110  |
| Daytime Population       | 16,860   | 102,355  | 291,927  |
| Households               | 5,974    | 45,707   | 121,836  |
| Average Household Income | \$55,666 | \$57,998 | \$63,386 |