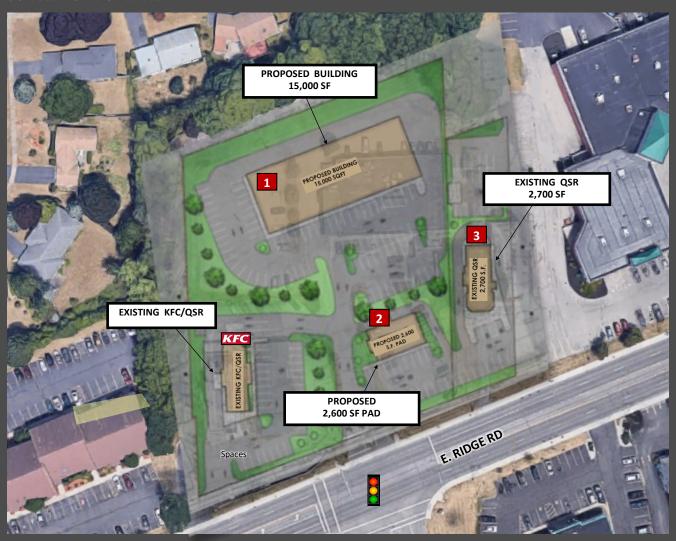

### **AVAILABLE OPPORTUNITIES**

- 1) 1780 E Ridge Rd: 15,000 SF (proposed new retail or office building)
- 2) 1770 E Ridge Rd: 2,600 SF (proposed pad site can build to suit)
- 1802 E Ridge Rd: 2,577 SF (Former Arby's with drive-thru; building can remain or build to suit)

#### **NEW CONCEPT SITE OVERVIEW**

#### 1) Proposed Retail/Office Building: 1780 E. Ridge Rd.

- Existing mall to be demolished
- New 15,000 SF retail/medical/office building proposed
- Parking: 57+/- spaces in front and back plus adjacent parking lot of 57+ spaces

#### 3) Former Fast Food with Drive-Thru: 1802 E Ridge Rd

- Former Arby's with drive-thru
- 2.577 SF +/-
- Potential to reconfigure ingress/egress to give access to traffic light at Atrium Mall

#### 2) Proposed Pad Site: 1770 E. Ridge Rd

- Former restaurant to be demolished
- 2,600 SF +/-; will build to suit
- Ideal for bank, QSR, retail