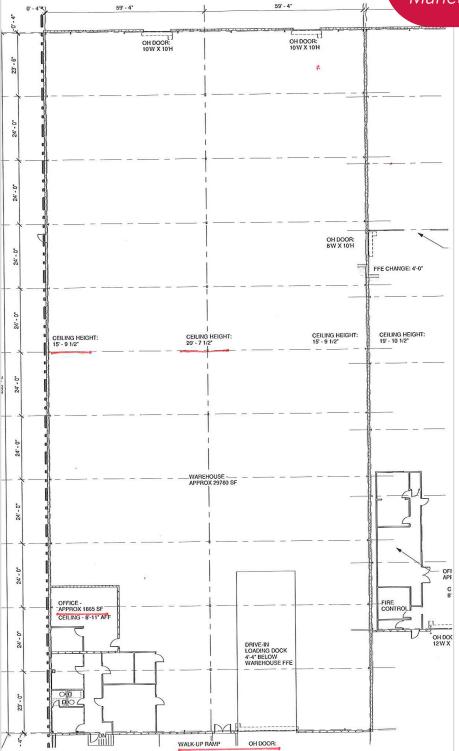

### 981 INDUSTRIAL PARK DRIVE

Available: 31,680 SF Office SF: 1,865 SF

Loading: 2 dock high (dock well)

1 EOD leveler

1 drive in

Power: 200 amp 3 phase

Clear Height: 20' at peak; 17' at eaves Column Spacing: 24' x 59'4" typical