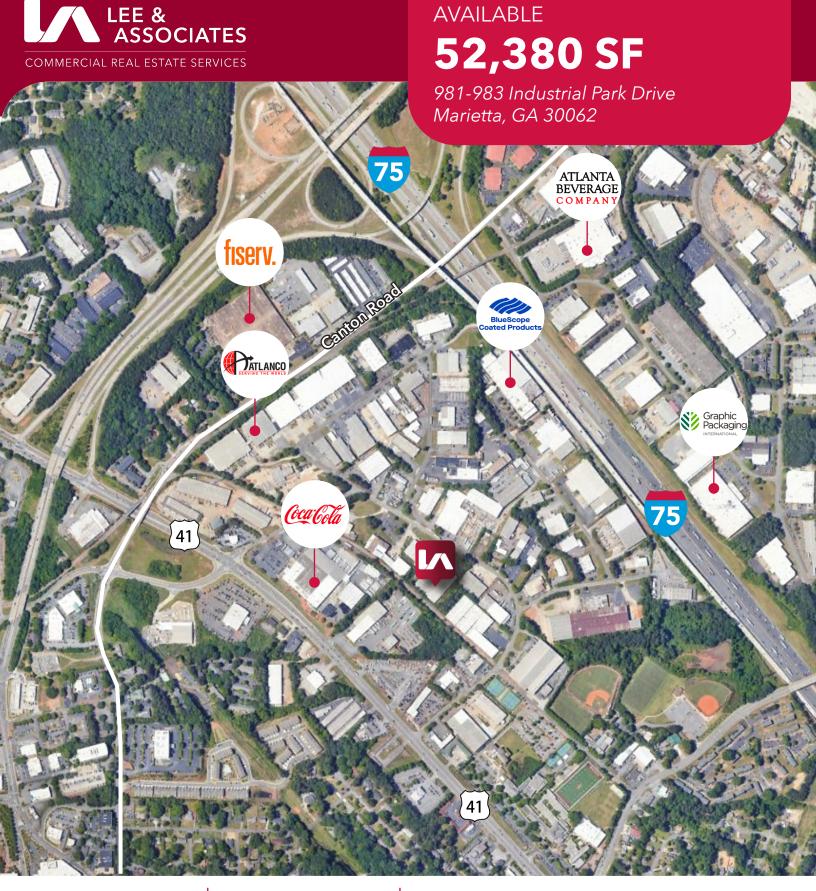

# WILLIE CANDLER

wcandler@lee-associates.com O 404.442.2802

COMMERCIAL REAL ESTATE SERVICES

**AVAILABLE** 

52,380 SF

981-983 Industrial Park Drive Marietta, GA 30062

981-983 Industrial Park Drive Marietta, GA 30062