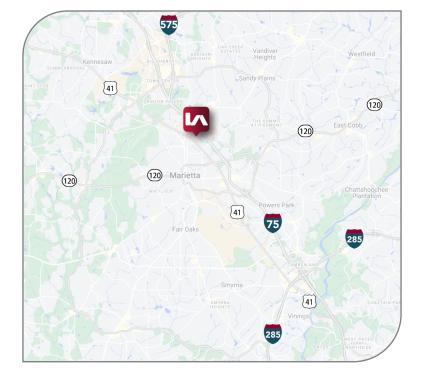

### **KEY DISTANCES**

- I-75: 1.4 miles via GA Highway 5
- I-75: 1.9 miles via Highway 120 Loop
- I-285: 8.3 miles
- FedEx: 4.9 miles
- Hartsfield-Jackson Atlanta Int'l Airport: 32.9 miles