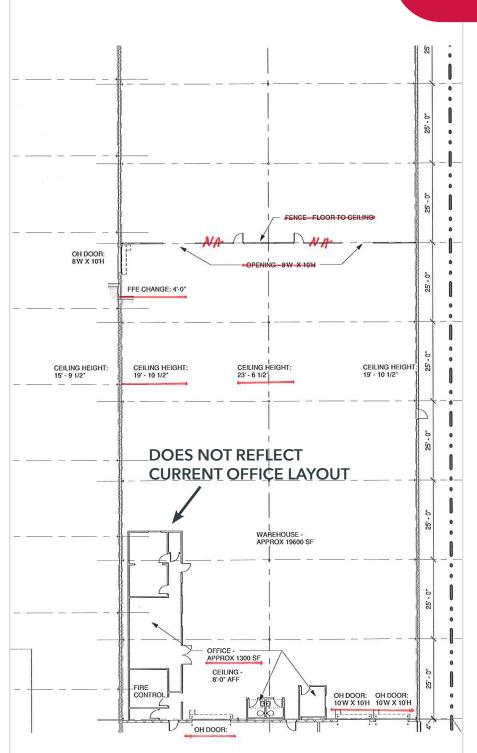

### 983 INDUSTRIAL PARK DRIVE

Available: 20,700 SF Office SF: 1,300 SF Loading: 2 dock high

1 EOD leveler

1 drive in

Power: 800 amp 3 phase

Clear Height: 23' at peak; 19' at eaves Column Spacing: 25' x 59'4" typical