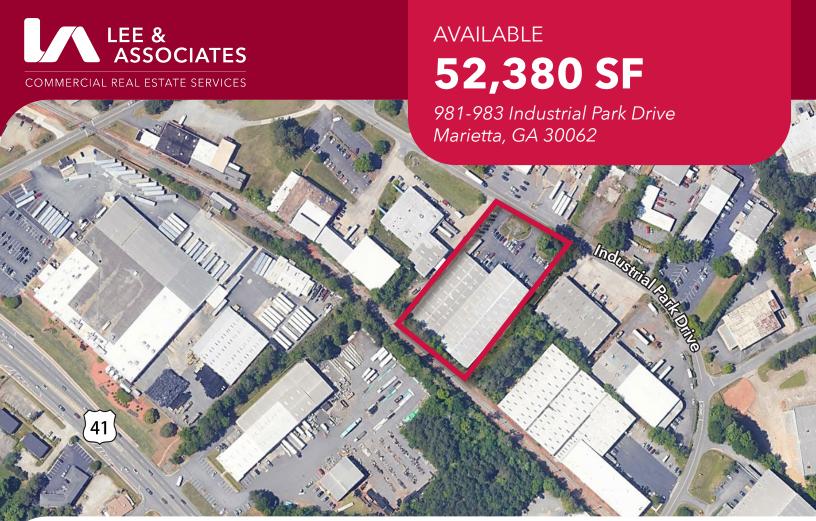

# WILLIE CANDLER

wcandler@lee-associates.com O 404.442.2802

COMMERCIAL REAL ESTATE SERVICES

**AVAILABLE** 

52,380 SF

981-983 Industrial Park Drive Marietta, GA 30062

981-983 Industrial Park Drive Marietta, GA 30062