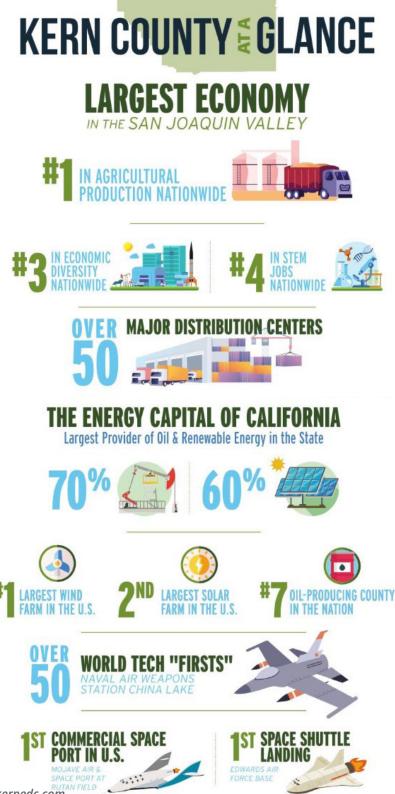

# Property Overview

The subject site is located directly adjacent between Highway 58 and East Brundage Lane. The property provides excellent freeway visibility and convenient access to Highway 99 and soon to be connected to Interstate 5.