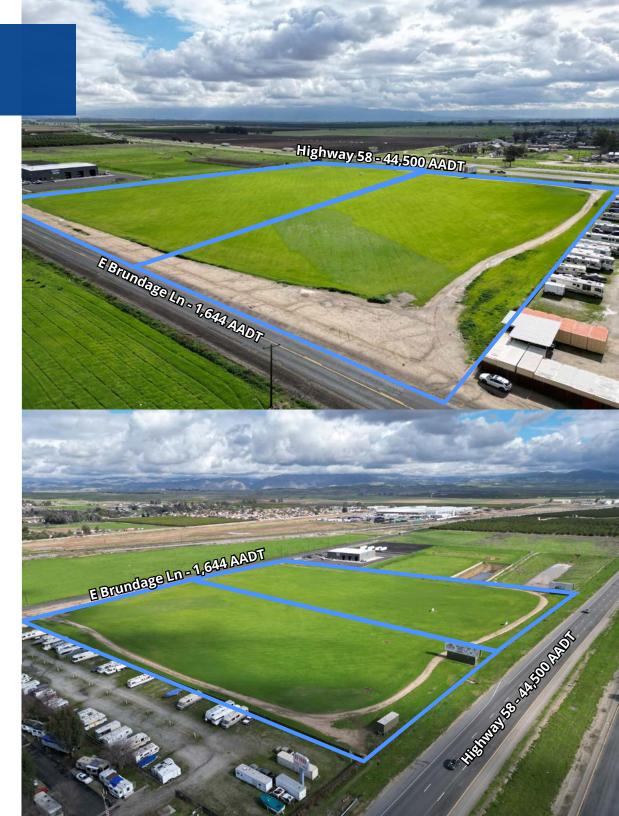

# Property Overview

The subject site is located directly adjacent between Highway 58 and East Brundage Lane. The property provides excellent freeway visibility and convenient access to Highway 99 and soon to be connected to Interstate 5.

## Property **Highlights:**

- Highway 58 visibility
- High traffic counts
- M-2 PD zoning
- Surrounding new commercial and residential developments
- Two 7+ acre parcels located in County of Kern
- APN: 177-140-73-00-2 & 177-140-74-00-5
- Freeway signs: not included
- Utilities:
  - Water: East Niles Water District 10""
  - Electric: PG&E
  - Gas: PG&E
  - Sewer: East Niles Water District 18"