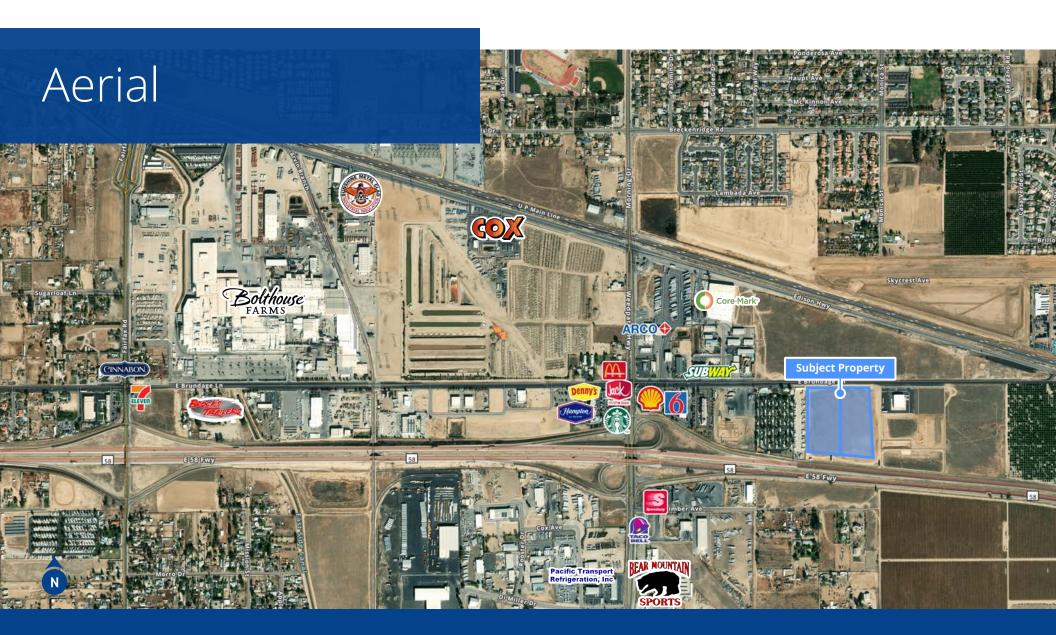

# Property Overview

The subject site is located directly adjacent between Highway 58 and East Brundage Lane. The property provides excellent freeway visibility and convenient access to Highway 99 and soon to be connected to Interstate 5.

## Property **Highlights:**

- Highway 58 visibility
- High traffic counts
- M-2 PD zoning
- Surrounding new commercial and residential developments
- Two 7+ acre parcels located in County of Kern
- APN: 177-140-73-00-2 & 177-140-74-00-5
- Freeway signs: not included
- Utilities:
  - Water: East Niles Water District 10""
  - Electric: PG&E
  - Gas: PG&E
  - Sewer: East Niles Water District 18"