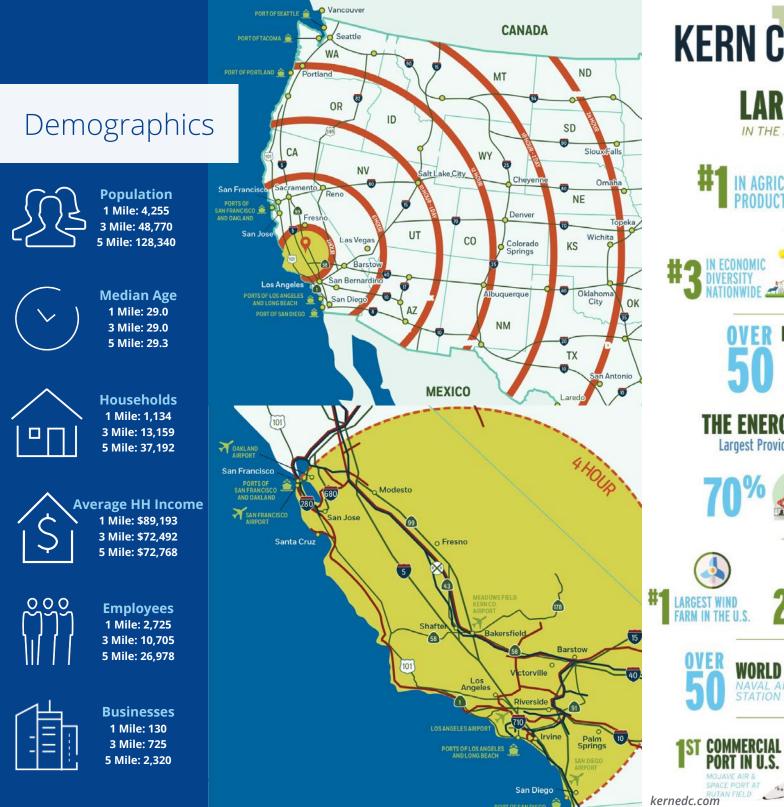

# Property Overview

The subject site is located directly adjacent between Highway 58 and East Brundage Lane. The property provides excellent freeway visibility and convenient access to Highway 99 and soon to be connected to Interstate 5.