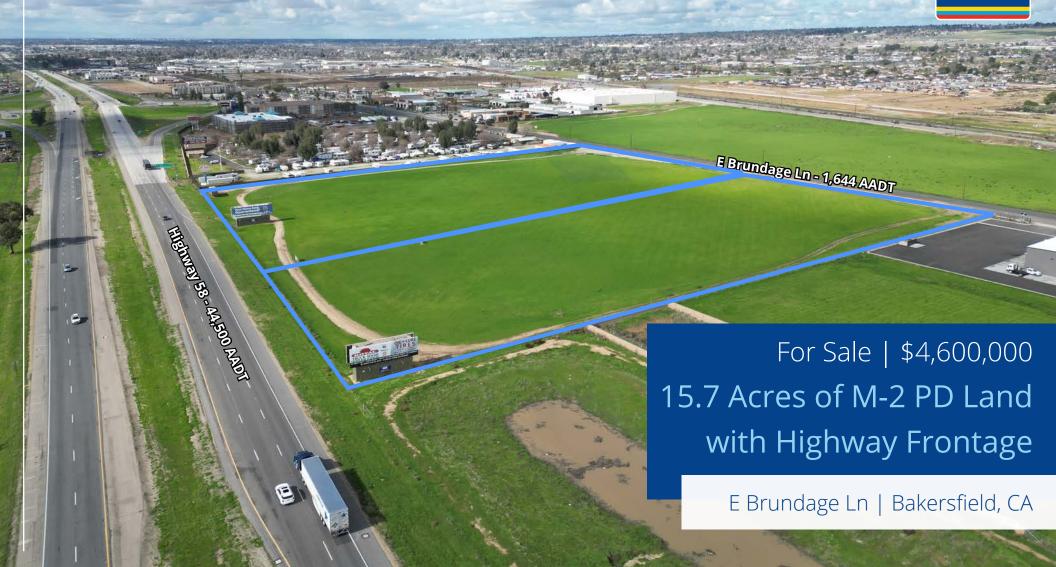

# Property Overview

The subject site is located directly adjacent between Highway 58 and East Brundage Lane. The property provides excellent freeway visibility and convenient access to Highway 99 and soon to be connected to Interstate 5.

## Sales Price:

\$4,600,000

\*Parcels available separately (\$7.00/sf)

## Available:

15.7 acres of M-2 PD industrial land

## Property **Highlights:**

- Highway 58 visibility
- High traffic counts
- M-2 PD zoning
- Surrounding new commercial and residential developments
- Two 7+ acre parcels located in County of Kern
- APN: 177-140-73-00-2 & 177-140-74-00-5
- Freeway signs: not included
- Utilities:
  - Water: East Niles Water District 10""
  - Electric: PG&E
  - Gas: PG&E
  - Sewer: East Niles Water District 18"