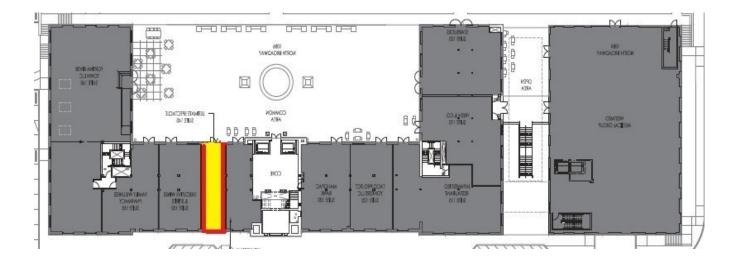

TENANTS:

| Starbucks                   |
|-----------------------------|
| St. John's Riverside        |
| Hospital                    |
| WESTMED Medical<br>Group    |
| Italian Oven Restaurant     |
| Tompkins Mahopac<br>Bank    |
| Family Wellness<br>Pharmacy |
| Juvanni Med Spa             |
|                             |

The Taco Project Gastroenterology of Westchester Columbia Docs Riverside Dental ENT & Allergy Motion PT Metro Vein Fresh & Co. SoYo Nails Enbu Asian Fusion

#### FOR LEASING INFORMATION:

Josh Gopan 718-215-3000 x 113 jqopan@simdev.com

**Jeremy Schwartz** 718-215-3000 x 296 n jschwartz@simdev.com Exclusive Broker Royal Properties, Inc. Karnit Mosberg 914-237-3400 karnit@royalpropertiesinc.com



simonedevelopment.com

### **FLOOR PLAN**

AVAILABLE SPACE: 865 SF



#### FOR LEASING INFORMATION:

**Josh Gopan** 718-215-3000 x 113 jgopan@simdev.com Jeremy Schwartz 718-215-3000 x 296 jschwartz@simdev.com Exclusive Broker Royal Properties, Inc. Karnit Mosberg 914-237-3400 karnit@royalpropertiesinc.com



simonedevelopment.com

Information contained herein subject to errors, omissions, change of price, rental or other conditions prior to sale, lease or financing, including the withdrawal without notice.