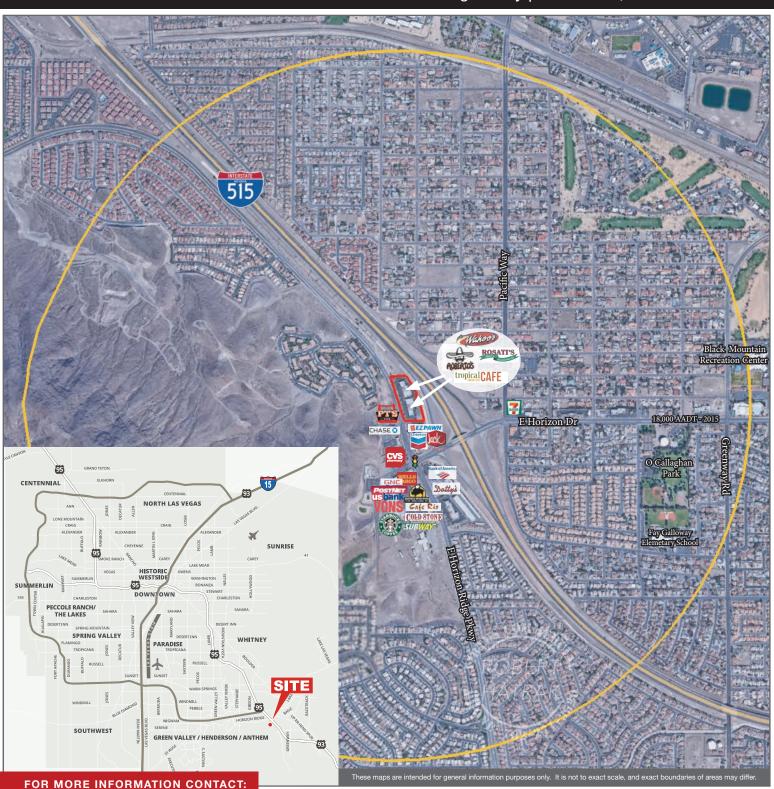

#### **PROPERTY DESCRIPTION**

**BLACK MOUNTAIN MARKETPLACE** is a ±44,373 sf Neighborhood Center located at the Northwest corner of West Horizon Drive and West Horizon Ridge Parkway. Situated on the Horizon Drive I-515 freeway exit/entrance, the property enjoys both tremendous visibility as well as easy instant freeway access to the surrounding Henderson areas. Turn-key, second generation spaces with quality buildouts are available at very competitive lease rates. Join tenants: Roberto's Taco Shop, Wahoo's Fish Taco, Tropical Smoothie, and more.

#### **PROPERTY HIGHLIGHTS**

- Upscale street presence with terrific visibility from the frontage road and freeway. Just one block from the I-515 on/off ramp.
- FREE RENT and/or TI INCENTIVES (Available for qualified concepts, leases, and applicants. Conditions apply).
- \$85,000 avg. surrounding household incomes.
- · Huge 94,500 freeway traffic count.