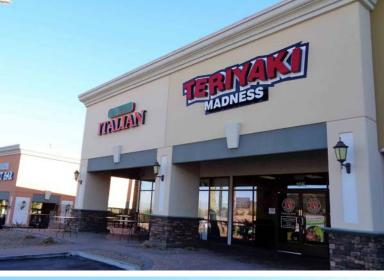

### **AVAILABLE SUITE(S)**

| 72-100         2,000         II Chianti Italian           72-105         2,000         Teriyaki Madness           72-110         4,000         Ignite Dance           72-120         1,600         Hella's Bakery & Street Food           72-125         1,600         Rebel JiuJitsu           72-130         1,600         Nails With Love           72-135         1,600         Sin City Liquor           72-140         1,200         Rosati's Pizza           72-145         1,200         Vape Shop           72-150/155         2,397         Roberto's Taco Shop | SUITE      | SIZE  | TENANT                       |
|---------------------------------------------------------------------------------------------------------------------------------------------------------------------------------------------------------------------------------------------------------------------------------------------------------------------------------------------------------------------------------------------------------------------------------------------------------------------------------------------------------------------------------------------------------------------------|------------|-------|------------------------------|
| 72-110       4,000       Ignite Dance         72-120       1,600       Hella's Bakery & Street Food         72-125       1,600       Rebel JiuJitsu         72-130       1,600       Nails With Love         72-135       1,600       Sin City Liquor         72-140       1,200       Rosati's Pizza         72-145       1,200       Vape Shop         72-150/155       2,397       Roberto's Taco Shop                                                                                                                                                                 | 72-100     | 2,000 | II Chianti Italian           |
| 72-120       1,600       Hella's Bakery & Street Food         72-125       1,600       Rebel JiuJitsu         72-130       1,600       Nails With Love         72-135       1,600       Sin City Liquor         72-140       1,200       Rosati's Pizza         72-145       1,200       Vape Shop         72-150/155       2,397       Roberto's Taco Shop                                                                                                                                                                                                               | 72-105     | 2,000 | Teriyaki Madness             |
| 72-125     1,600     Rebel JiuJitsu       72-130     1,600     Nails With Love       72-135     1,600     Sin City Liquor       72-140     1,200     Rosati's Pizza       72-145     1,200     Vape Shop       72-150/155     2,397     Roberto's Taco Shop                                                                                                                                                                                                                                                                                                               | 72-110     | 4,000 | Ignite Dance                 |
| 72-130       1,600       Nails With Love         72-135       1,600       Sin City Liquor         72-140       1,200       Rosati's Pizza         72-145       1,200       Vape Shop         72-150/155       2,397       Roberto's Taco Shop                                                                                                                                                                                                                                                                                                                             | 72-120     | 1,600 | Hella's Bakery & Street Food |
| 72-135       1,600       Sin City Liquor         72-140       1,200       Rosati's Pizza         72-145       1,200       Vape Shop         72-150/155       2,397       Roberto's Taco Shop                                                                                                                                                                                                                                                                                                                                                                              | 72-125     | 1,600 | Rebel JiuJitsu               |
| 72-140 1,200 Rosati's Pizza 72-145 1,200 Vape Shop 72-150/155 2,397 Roberto's Taco Shop                                                                                                                                                                                                                                                                                                                                                                                                                                                                                   | 72-130     | 1,600 | Nails With Love              |
| 72-145 1,200 Vape Shop 72-150/155 2,397 Roberto's Taco Shop                                                                                                                                                                                                                                                                                                                                                                                                                                                                                                               | 72-135     | 1,600 | Sin City Liquor              |
| 72-150/155 2,397 Roberto's Taco Shop                                                                                                                                                                                                                                                                                                                                                                                                                                                                                                                                      | 72-140     | 1,200 | Rosati's Pizza               |
| ,,,,,,,,,,,,,,,,,,,,,,,,,,,,,,,,,,,,,,                                                                                                                                                                                                                                                                                                                                                                                                                                                                                                                                    | 72-145     | 1,200 | Vape Shop                    |
| 70 400 A 750 NA L DELLE                                                                                                                                                                                                                                                                                                                                                                                                                                                                                                                                                   | 72-150/155 | 2,397 | Roberto's Taco Shop          |
| 76-100   4,752   Wahoo's Fish Taco                                                                                                                                                                                                                                                                                                                                                                                                                                                                                                                                        | 76-100     | 4,752 | Wahoo's Fish Taco            |
| 76-120 1,600 Tropical Smoothie Cafe                                                                                                                                                                                                                                                                                                                                                                                                                                                                                                                                       | 76-120     | 1,600 | Tropical Smoothie Cafe       |
| 76-125 1,600 Dog Groomer                                                                                                                                                                                                                                                                                                                                                                                                                                                                                                                                                  | 76-125     | 1,600 | Dog Groomer                  |
| 76-130 1,600 Lotus Massage                                                                                                                                                                                                                                                                                                                                                                                                                                                                                                                                                | 76-130     | 1,600 | Lotus Massage                |
| 76-135 1,600 Broadway Kids Academy                                                                                                                                                                                                                                                                                                                                                                                                                                                                                                                                        | 76-135     | 1,600 | Broadway Kids Academy        |
| 76-140 2,500 HotWorx Yoga                                                                                                                                                                                                                                                                                                                                                                                                                                                                                                                                                 | 76-140     | 2,500 | HotWorx Yoga                 |
| 76-145 1,500 AVAILABLE                                                                                                                                                                                                                                                                                                                                                                                                                                                                                                                                                    | 76-145     | 1,500 | AVAILABLE                    |
| 76-150 2,000 Pho4Real                                                                                                                                                                                                                                                                                                                                                                                                                                                                                                                                                     | 76-150     | 2,000 | Pho4Real                     |
| 76-155 2,024 Island Frozen Yogurt Bar                                                                                                                                                                                                                                                                                                                                                                                                                                                                                                                                     | 76-155     | 2,024 | Island Frozen Yogurt Bar     |