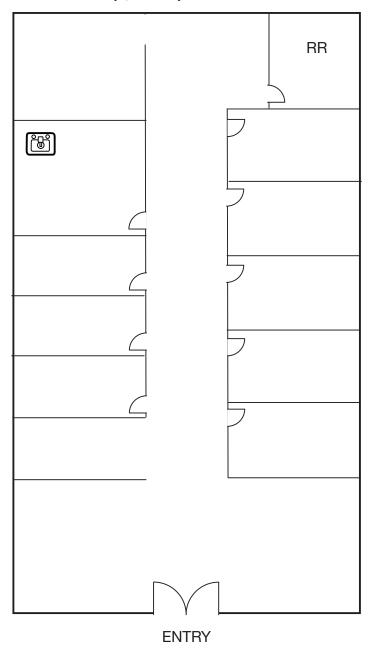

#### FLOOR PLAN

### **SUITE 76-145 (1,500 SF)**

Floor plan is not to exact scale. It is intended for general information purposes only.

FOR MORE INFORMATION CONTACT:

GERI JAMESON | NV Lic # S.0190514

o: 702.787.0123 | c: 702.907.0767 | leasing@virtusco.com