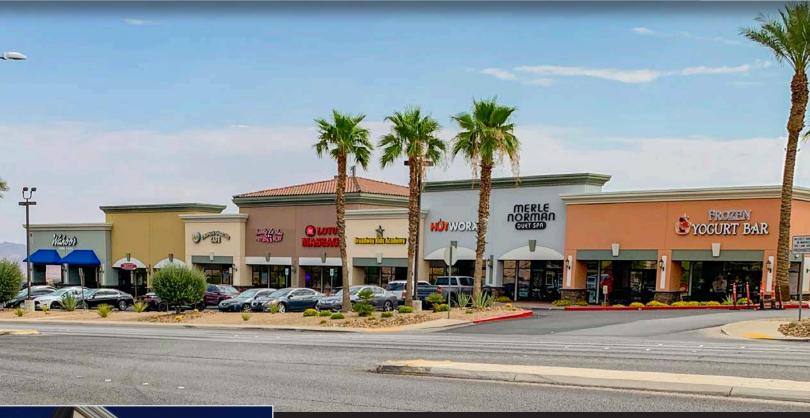

## **BLACK MOUNTAIN MARKETPLACE**

### RETAIL • 72 & 76 W Horizon Ridge Pkwy | Henderson, NV 89012

#### **PROPERTY DESCRIPTION**

**BLACK MOUNTAIN MARKETPLACE** is a ±44,373 sf Neighborhood Center located at the Northwest corner of West Horizon Drive and West Horizon Ridge Parkway. Situated on the Horizon Drive I-515 freeway exit/entrance, the property enjoys both tremendous visibility as well as easy instant freeway access to the surrounding Henderson areas. Turn-key, second generation spaces with quality buildouts are available at very competitive lease rates. Join tenants: Roberto's Taco Shop, Wahoo's Fish Taco, Tropical Smoothie, and more.

#### **PROPERTY HIGHLIGHTS**

- Upscale street presence with terrific visibility from the frontage road and freeway. Just one block from the I-515 on/off ramp.
- FREE RENT and/or TI INCENTIVES (Available for qualified concepts, leases, and applicants. Conditions apply).
- \$85,000 avg. surrounding household incomes.
- · Huge 94,500 freeway traffic count.