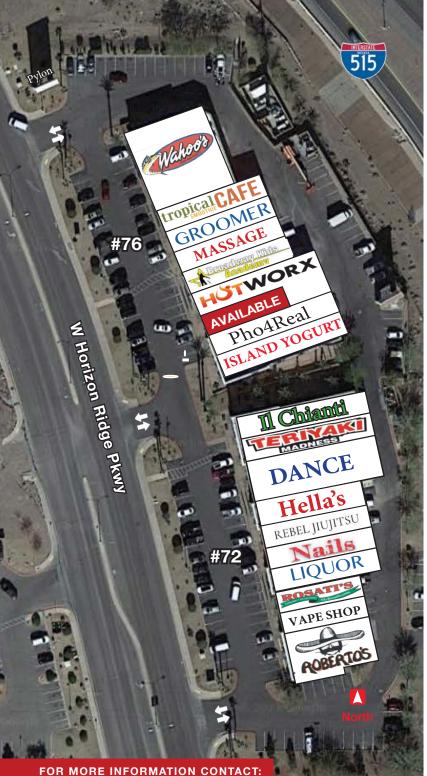

# **BLACK MOUNTAIN MARKETPLACE**

NEIGHBORHOOD RETAIL CENTER • 72 & 76 W Horizon Ridge Pkwy | Henderson, NV 89012

### **AVAILABLE SUITE(S)**

| 72-100         2,000         II Chianti Italian           72-105         2,000         Teriyaki Madness           72-110         4,000         Ignite Dance           72-120         1,600         Hella's Bakery & Street Food           72-125         1,600         Rebel JiuJitsu           72-130         1,600         Nails With Love           72-135         1,600         Sin City Liquor           72-140         1,200         Rosati's Pizza           72-145         1,200         Vape Shop           72-150/155         2,397         Roberto's Taco Shop | SUITE      | SIZE  | TENANT                       |
|---------------------------------------------------------------------------------------------------------------------------------------------------------------------------------------------------------------------------------------------------------------------------------------------------------------------------------------------------------------------------------------------------------------------------------------------------------------------------------------------------------------------------------------------------------------------------|------------|-------|------------------------------|
| 72-110       4,000       Ignite Dance         72-120       1,600       Hella's Bakery & Street Food         72-125       1,600       Rebel JiuJitsu         72-130       1,600       Nails With Love         72-135       1,600       Sin City Liquor         72-140       1,200       Rosati's Pizza         72-145       1,200       Vape Shop         72-150/155       2,397       Roberto's Taco Shop                                                                                                                                                                 | 72-100     | 2,000 | II Chianti Italian           |
| 72-120       1,600       Hella's Bakery & Street Food         72-125       1,600       Rebel JiuJitsu         72-130       1,600       Nails With Love         72-135       1,600       Sin City Liquor         72-140       1,200       Rosati's Pizza         72-145       1,200       Vape Shop         72-150/155       2,397       Roberto's Taco Shop                                                                                                                                                                                                               | 72-105     | 2,000 | Teriyaki Madness             |
| 72-125     1,600     Rebel JiuJitsu       72-130     1,600     Nails With Love       72-135     1,600     Sin City Liquor       72-140     1,200     Rosati's Pizza       72-145     1,200     Vape Shop       72-150/155     2,397     Roberto's Taco Shop                                                                                                                                                                                                                                                                                                               | 72-110     | 4,000 | Ignite Dance                 |
| 72-130       1,600       Nails With Love         72-135       1,600       Sin City Liquor         72-140       1,200       Rosati's Pizza         72-145       1,200       Vape Shop         72-150/155       2,397       Roberto's Taco Shop                                                                                                                                                                                                                                                                                                                             | 72-120     | 1,600 | Hella's Bakery & Street Food |
| 72-135       1,600       Sin City Liquor         72-140       1,200       Rosati's Pizza         72-145       1,200       Vape Shop         72-150/155       2,397       Roberto's Taco Shop                                                                                                                                                                                                                                                                                                                                                                              | 72-125     | 1,600 | Rebel JiuJitsu               |
| 72-140 1,200 Rosati's Pizza 72-145 1,200 Vape Shop 72-150/155 2,397 Roberto's Taco Shop                                                                                                                                                                                                                                                                                                                                                                                                                                                                                   | 72-130     | 1,600 | Nails With Love              |
| 72-145 1,200 Vape Shop 72-150/155 2,397 Roberto's Taco Shop                                                                                                                                                                                                                                                                                                                                                                                                                                                                                                               | 72-135     | 1,600 | Sin City Liquor              |
| 72-150/155 2,397 Roberto's Taco Shop                                                                                                                                                                                                                                                                                                                                                                                                                                                                                                                                      | 72-140     | 1,200 | Rosati's Pizza               |
| ,,,,,,,,,,,,,,,,,,,,,,,,,,,,,,,,,,,,,,                                                                                                                                                                                                                                                                                                                                                                                                                                                                                                                                    | 72-145     | 1,200 | Vape Shop                    |
| 70 400 A 750 NA L DELLE                                                                                                                                                                                                                                                                                                                                                                                                                                                                                                                                                   | 72-150/155 | 2,397 | Roberto's Taco Shop          |
| 76-100   4,752   Wahoo's Fish Taco                                                                                                                                                                                                                                                                                                                                                                                                                                                                                                                                        | 76-100     | 4,752 | Wahoo's Fish Taco            |
| 76-120 1,600 Tropical Smoothie Cafe                                                                                                                                                                                                                                                                                                                                                                                                                                                                                                                                       | 76-120     | 1,600 | Tropical Smoothie Cafe       |
| 76-125 1,600 Dog Groomer                                                                                                                                                                                                                                                                                                                                                                                                                                                                                                                                                  | 76-125     | 1,600 | Dog Groomer                  |
| 76-130 1,600 Lotus Massage                                                                                                                                                                                                                                                                                                                                                                                                                                                                                                                                                | 76-130     | 1,600 | Lotus Massage                |
| 76-135 1,600 Broadway Kids Academy                                                                                                                                                                                                                                                                                                                                                                                                                                                                                                                                        | 76-135     | 1,600 | Broadway Kids Academy        |
| 76-140 2,500 HotWorx Yoga                                                                                                                                                                                                                                                                                                                                                                                                                                                                                                                                                 | 76-140     | 2,500 | HotWorx Yoga                 |
| 76-145 1,500 AVAILABLE                                                                                                                                                                                                                                                                                                                                                                                                                                                                                                                                                    | 76-145     | 1,500 | AVAILABLE                    |
| 76-150 2,000 Pho4Real                                                                                                                                                                                                                                                                                                                                                                                                                                                                                                                                                     | 76-150     | 2,000 | Pho4Real                     |
| 76-155 2,024 Island Frozen Yogurt Bar                                                                                                                                                                                                                                                                                                                                                                                                                                                                                                                                     | 76-155     | 2,024 | Island Frozen Yogurt Bar     |