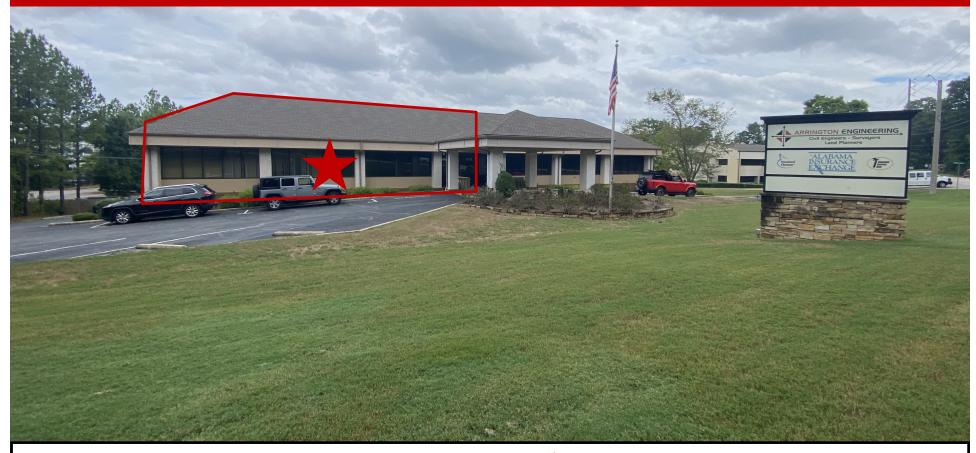

#### LOCATION DETAILS

#### 2032 Valleydale Rd ♦ Birmingham, AL ♦ 35244 ♦ Jefferson County

- ◆ 3,000 +,- sf
- Professional Office Space in Move-In Condition
- Windows offer natural light and pleasant views
- Front Door Parking
- Excellent Visibility and Exposure
- Street Monument Signage Available
- Beautiful Landscaping Building Design
- Shelby County
- Easy Access to I-65, Hwy 31, and Valleydale Rd.
- Entrance at Traffic Signal
- Rental Rate \$3,250 per month (\$13.00/sf)
- Tenant pays its share of utilities and expenses.
- Landlord will consider smaller suite sizes.