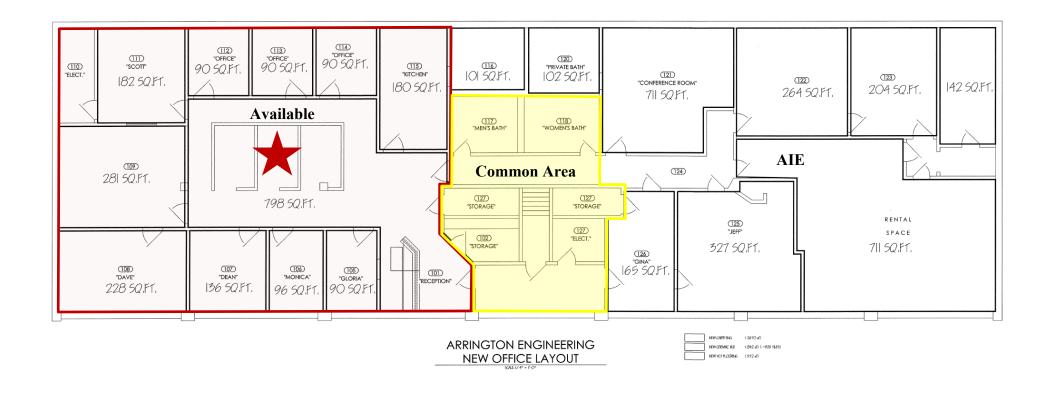

#### FLOOR PLAN

2032 Valleydale Rd ♦ Birmingham, AL ♦ 35244 ♦ Jefferson County

Mark Dinan, MBA, CCIM

(o) 205-980-3434