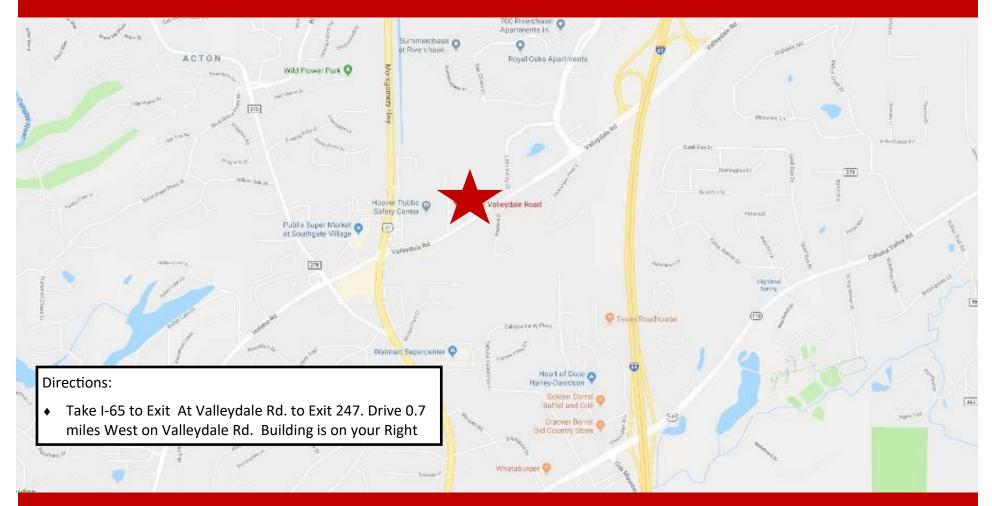

# **LOCATION MAP**

2032 Valleydale Rd ♦ Birmingham, AL ♦ 35244 ♦ Jefferson County

Mark Dinan, MBA, CCIM

(o) 205-980-3434