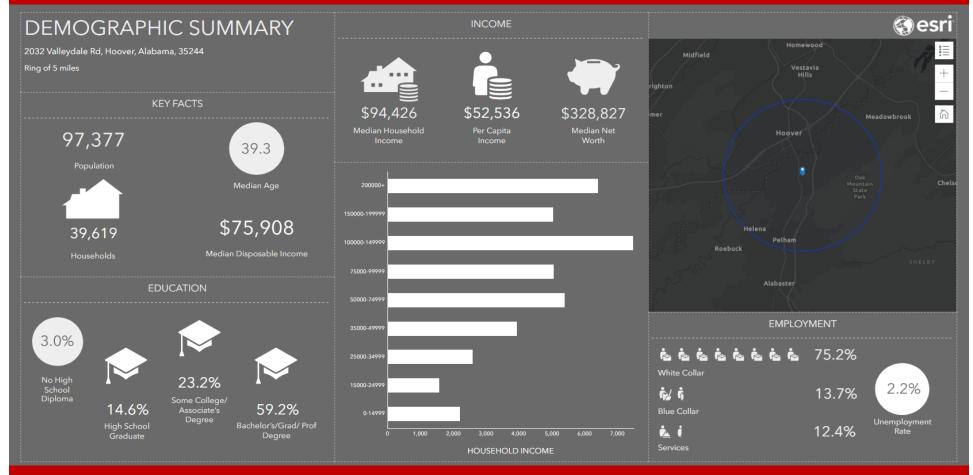

#### **DEMOGRAPHICS**

2032 Valleydale Rd ♦ Birmingham, AL ♦ 35244 ♦ Jefferson County