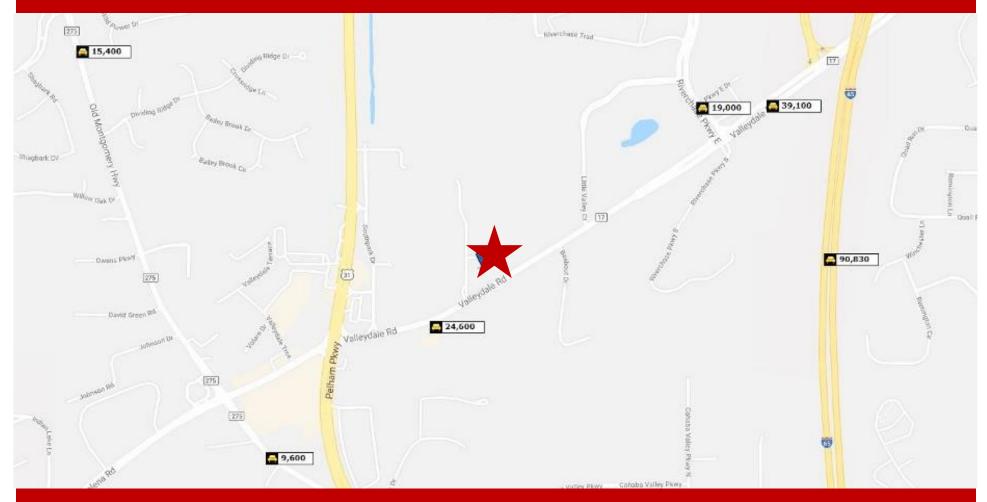

# TRAFFIC COUNTS

2032 Valleydale Rd ♦ Birmingham, AL ♦ 35244 ♦ Jefferson County

Mark Dinan, MBA, CCIM

(o) 205-980-3434