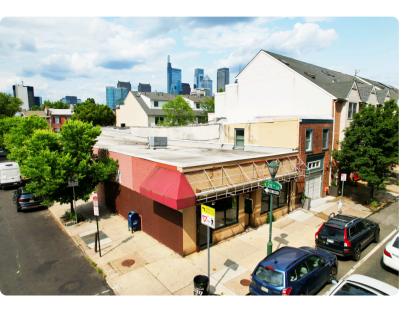

## 2429 South Street Philadelphia, PA 19146

5,200 Square Feet

Available Now!

This prominent corner commercial space on South Street is ready for your business! This 5,200 square foot space is located on a high traffic commercial corridor that runs between the beautiful Fitler Square and Graduate Hospital neighborhoods, served by the Septa 40 Bus, the South Street Bike Lane, and has easy access to I-76. 2429 South Street is open to a variety of uses- landlord is prepared to participate in obtaining zoning approvals. Now's the time to bring this great location into the next generation!!

## **FEATURES**

HIGH TRAFFIC COMMERCIAL CORRIDOR
PROMINENT CORNER LOCATION
OPEN TO A VARIETY OF USES

ZONING ASSISTANCE AVAILABLE BIKE AND TRANSIT ACCESSIBLE UNIQUE SPACE

Dennis Carlisle
OCF Realty Commercial
215.805.8620
dennis@ocfrealty.com