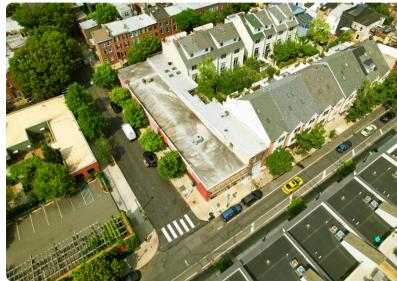

## 2429 South Street Philadelphia, PA 19146

5,200 Square Feet

Available Now!

This prominent corner commercial space on South Street is ready for your business! This 5,200 square foot space is located on a high traffic commercial corridor that runs between the beautiful Fitler Square and Graduate Hospital neighborhoods, served by the Septa 40 Bus, the South Street Bike Lane, and has easy access to I-76. 2429 South Street is open to a variety of uses- landlord is prepared to participate in obtaining zoning approvals. Now's the time to bring this great location into the next generation!!

## **FEATURES**

HIGH TRAFFIC COMMERCIAL CORRIDOR
PROMINENT CORNER LOCATION
OPEN TO A VARIETY OF USES

ZONING ASSISTANCE AVAILABLE BIKE AND TRANSIT ACCESSIBLE UNIQUE SPACE

Dennis Carlisle
OCF Realty Commercial
215.805.8620
dennis@ocfrealty.com