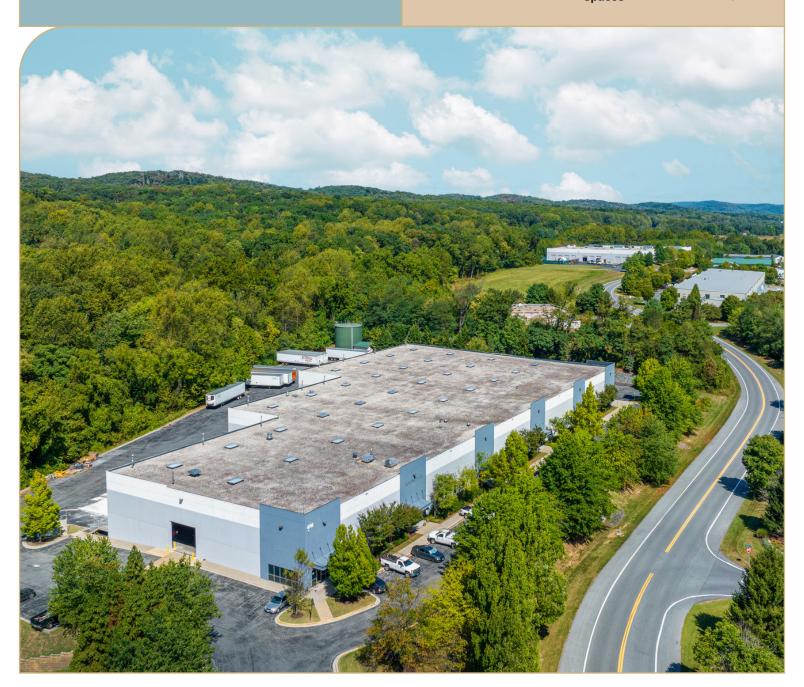

## PROPERTY OVERVIEW

Stanford Trading Center is centrally located in Frederick, with easy access to Northern Virginia and Central Maryland. This business center features modern buildings with highly sought-after amenities.