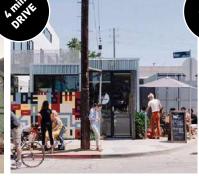

Salazar: Nestled amid greenery, Salazar offers a rustic outdoor dining experience accentuated by its Mexicaninspired cuisine. Patrons can savor grilled dishes and vibrant flavors in a charming setting featuring communal tables and string lights.