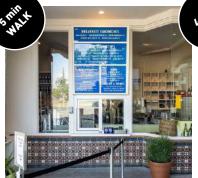

## 10 Speed Coffee (coming soon): Anticipation is high for 10 Speed Coffee's upcoming arrival in Frogtown, promising to add another gem to the neighborhood's thriving coffee scene. With its focus on quality beans and expertly brewed drinks, it's sure to become a beloved gathering spot for

caffeine aficionados.

Frogtown Brewery: Frogtown Brewery embodies the spirit of its community, offering a laid-back space where patrons can enjoy a diverse selection of craft beers brewed on-site. The brewery's industrial-chic aesthetic and relaxed atmosphere make it a welcoming spot to unwind with friends.