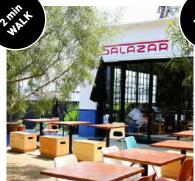

## 10 WITHIN 10

Salazar: Nestled amid greenery, Salazar offers a rustic outdoor dining experience accentuated by its Mexicaninspired cuisine. Patrons can savor grilled dishes and vibrant flavors in a charming setting featuring communal tables and string lights.