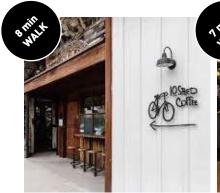

## 10 WITHIN 10

## 10 Speed Coffee (coming soon): Anticipation is high for 10 Speed Coffee's upcoming arrival in Frogtown, promising to add another gem to the neighborhood's thriving coffee scene. With its focus on quality beans and expertly brewed drinks, it's sure to become a beloved gathering spot for