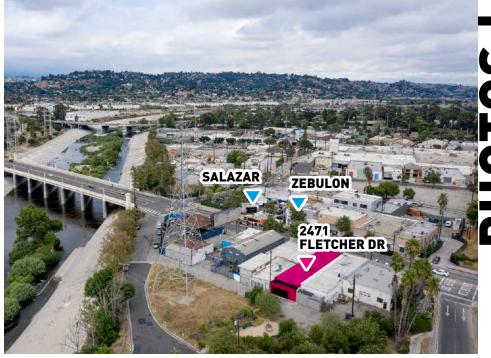

Salazar: Nestled amid greenery, Salazar offers a rustic outdoor dining experience accentuated by its Mexicaninspired cuisine. Patrons can savor grilled dishes and vibrant flavors in a charming setting featuring communal tables and string lights.

Zebulon: Zebulon is more than just a music venue; it's a cultural hub where locals gather for live performances, craft cocktails, and an eclectic ambiance. With its retro-inspired decor and vibrant energy, it's a favorite hangout for music lovers and creatives alike.