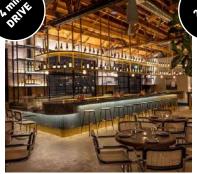

Lingua Franca: Tucked away in Frogtown, Lingua Franca is an intimate wine bar specializing in unique and hard-to-find varietals. Its curated selection and cozy atmosphere make it an ideal destination for wine enthusiasts seeking new discoveries.

Zebulon: Zebulon is more than just a music venue; it's a cultural hub where locals gather for live performances, craft cocktails, and an eclectic ambiance. With its retro-inspired decor and vibrant energy, it's a favorite hangout for music lovers and creatives alike.