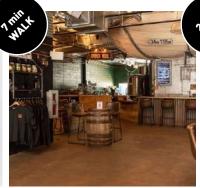

## 10 WITHIN 10

caffeine aficionados.

Frogtown Brewery: Frogtown Brewery embodies the spirit of its community, offering a laid-back space where patrons can enjoy a diverse selection of craft beers brewed on-site. The brewery's industrial-chic aesthetic and relaxed atmosphere make it a welcoming spot to unwind with friends.