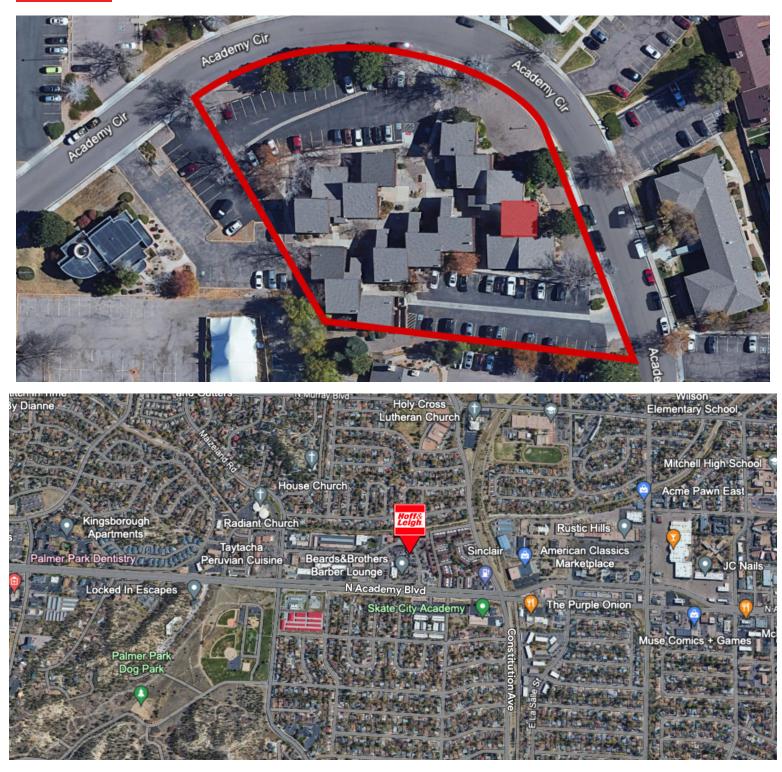

| 15,076 | 0.2      | 30 M S M R R R R R R R R R R R R R R R R R |
| N Academy Blvd   | 16,476 | 0.2      | N. 1. 1. 1. 1. 1. 1. 1. 1. 1. 1. 1. 1. 1.  |
| Constitution Ave | 46,369 | 0.2      | Colorado Z Galley Rd 24<br>Springs         |
| N Academy Blvd   | 13,819 | 0.3      | 24                                         |

Rev: June 25, 2024

Hoff& Leigh Our Network Is Your Edge

All information is from sources deemed reliable and is subject to errors, omissions, change of price, rental, prior sale, and withdrawal without notice. Prospect should carefully verify each item of information contained herein. Guy Cox C: 719.357.7494 O: 719.630.2277 GCox@HoffLeigh.com **Chris Myers** C: 719.650.4627 O: 719.630.2277 CMyers@HoffLeigh.com



2120 ACADEMY CIRCLE #B, COLORADO SPRINGS, CO 80909



Rev: June 25, 2024



**Our Network Is Your Edge** 

All information is from sources deemed reliable and is subject to errors, omissions, change of price, rental, prior sale, and withdrawal without notice. Prospect should carefully verify each item of information contained herein.

**Guy Cox** C: 719.357.7494 0:719.630.2277 GCox@HoffLeigh.com

**Chris Myers** C: 719.650.4627 0:719.630.2277 CMyers@HoffLeigh.com