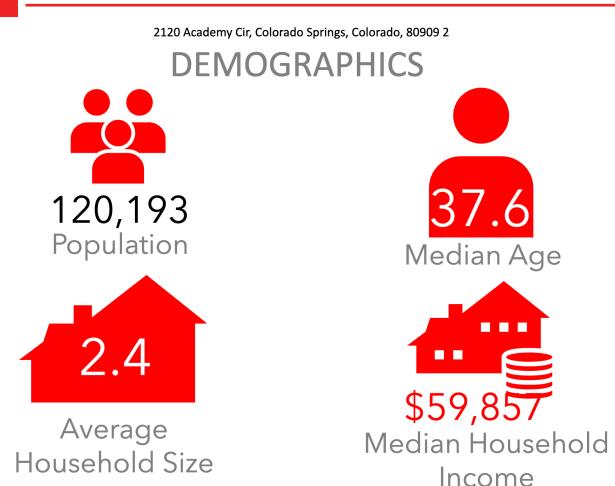

rice, rental, prior sale, and withdrawal without notice. Prospect should carefully verify each item of information contained herein.

**Guy Cox** C: 719.357.7494 <u>O: 719.630.2277</u> GCox@HoffLeigh.com

**Chris Myers** C: 719.650.4627 0:719.630.2277 CMyers@HoffLeigh.com



2120 ACADEMY CIRCLE #B, COLORADO SPRINGS, CO 80909













Rev: June 25, 2024



Our Network Is Your Edge All information is from sources deemed reliable and is subject to errors, omissions, change of price, rental, prior sale, and withdrawal without notice. Prospect should carefully verify each item of information contained herein. **Guy Cox** C: 719.357.7494 O: 719.630.2277 GCox@HoffLeigh.com

Chris Myers C: 719.650.4627 O: 719.630.2277 CMyers@HoffLeigh.com



2120 ACADEMY CIRCLE #B, COLORADO SPRINGS, CO 80909



# TRAFFIC COUNT

| Cross street     | VPD    | Distance | Center Center                              |
|------------------|--------|----------|--------------------------------------------|
| Academy Cir      | 49,813 | 0.1      | e r a s ath a                              |
| Winston Rd       | 15,076 | 0.2      | 30 M S M R R R R R R R R R R R R R R R R R |
| N Academy Blvd   | 16,476 | 0.2      | N. 1. 1. 1. 1. 1. 1. 1. 1. 1. 1. 1. 1. 1.  |
| Constitution Ave | 46,369 | 0.2      | Colorado Z Galley Rd 24<br>Springs         |
| N Academy Blvd   | 13,819 | 0.3      | 24                                         |

Rev: June 25, 2024

Hoff& Leigh Our Network Is Your Edge

All information is from sources deemed reliable and is subject to errors, omissions, change of price, rental, prior sale