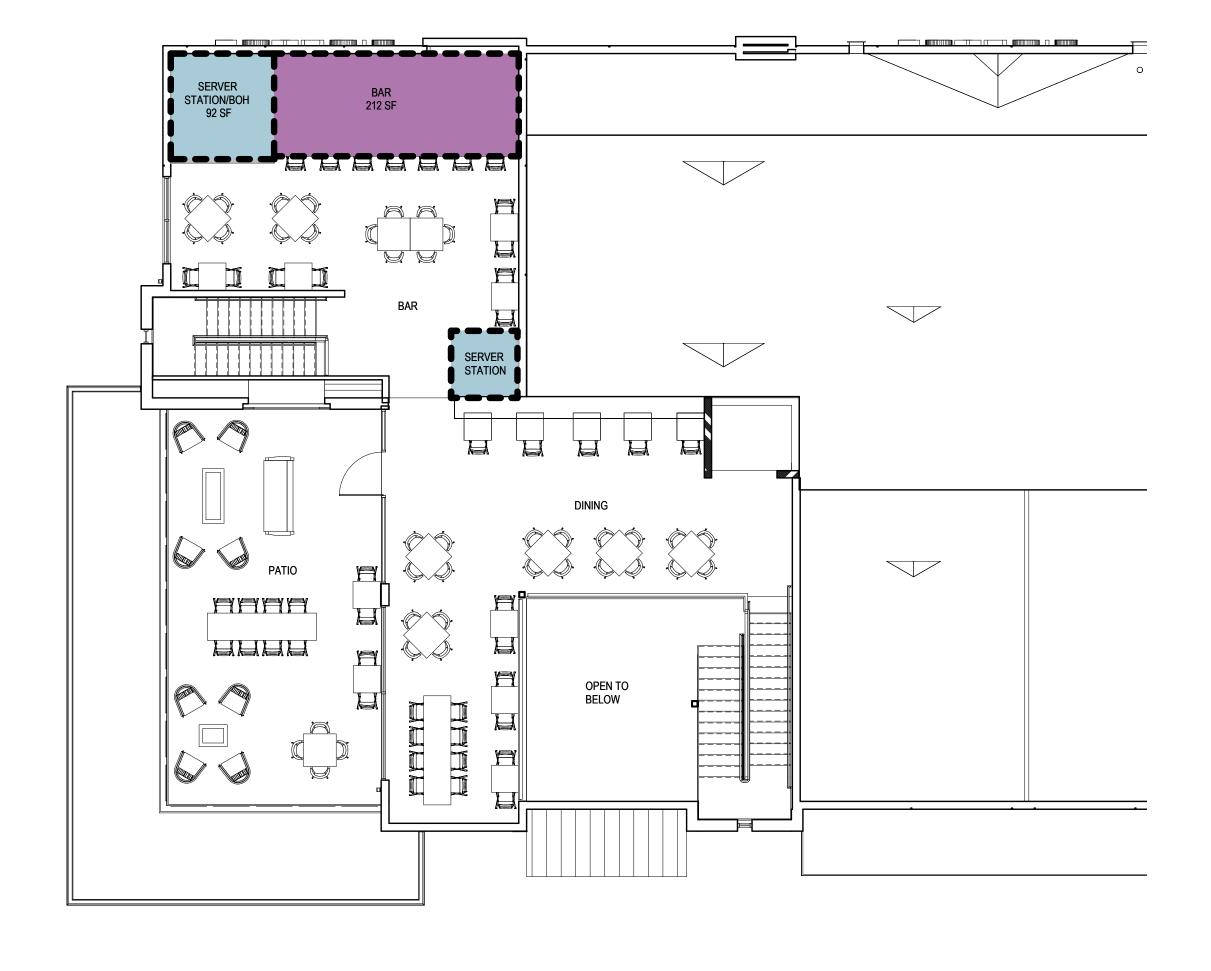

DINING SUB TOTAL

ADDITIONAL WAITING AREA (not included in totals)

TO GO SEATING SPACE BAR/INTERACTIVE KIT.

24 28

2ND FLOOR, B101 OPTION 5
1/8" = 1'-0"

INTERIOR SEATING BAR SUBTOTAL

2ND FLOOR SEATING TOTALS = 104