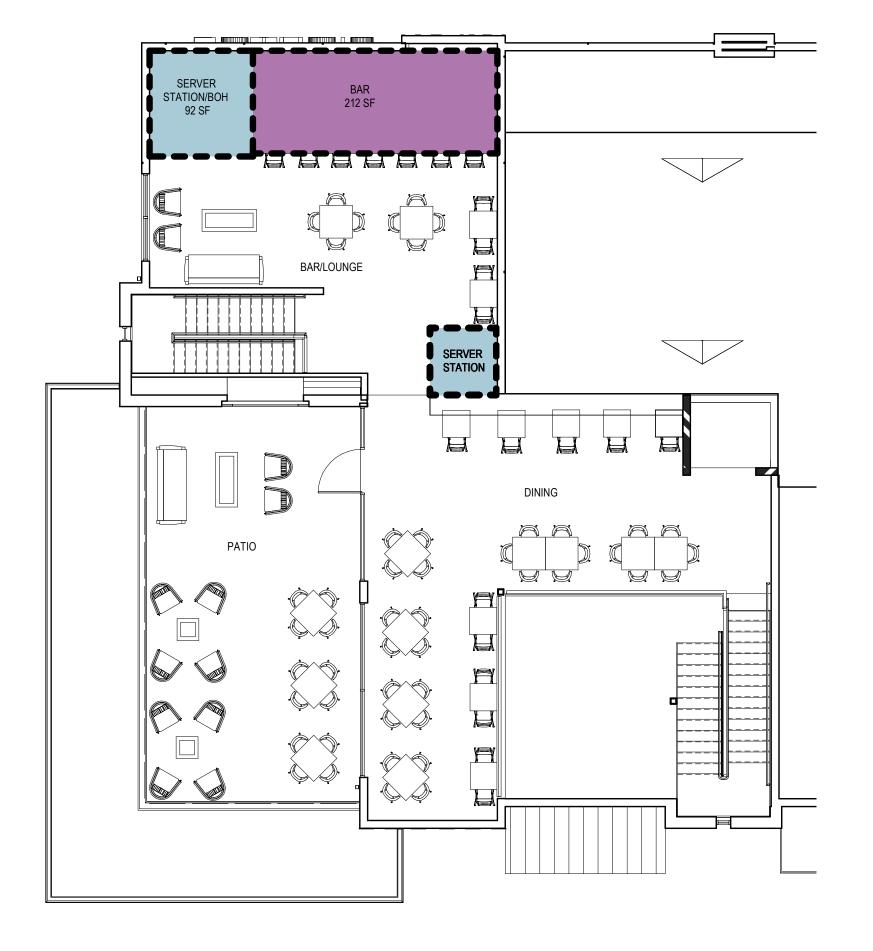

2ND FLOOR, B101 OPTION 4
1/8" = 1'-0"

INTERIOR SEATING BAR/LOUNGE **EXTERIOR SEATING** PATIO 25 DINING SUB TOTAL

2ND FLOOR SEATING TOTALS = 93

TOTAL SEATS 192

SENGERDESIGN 523 S. Cascade Avenue, Suite B Colorado Springs, CO 80903 fx: 719.522.1584 prepared shall remain property o enger Design Group and shall no be copied, changed or disclosed in any form without written consent from Senger Design Group.
© Senger Design Group 100 CREEKWALK BUILDIN Revisions