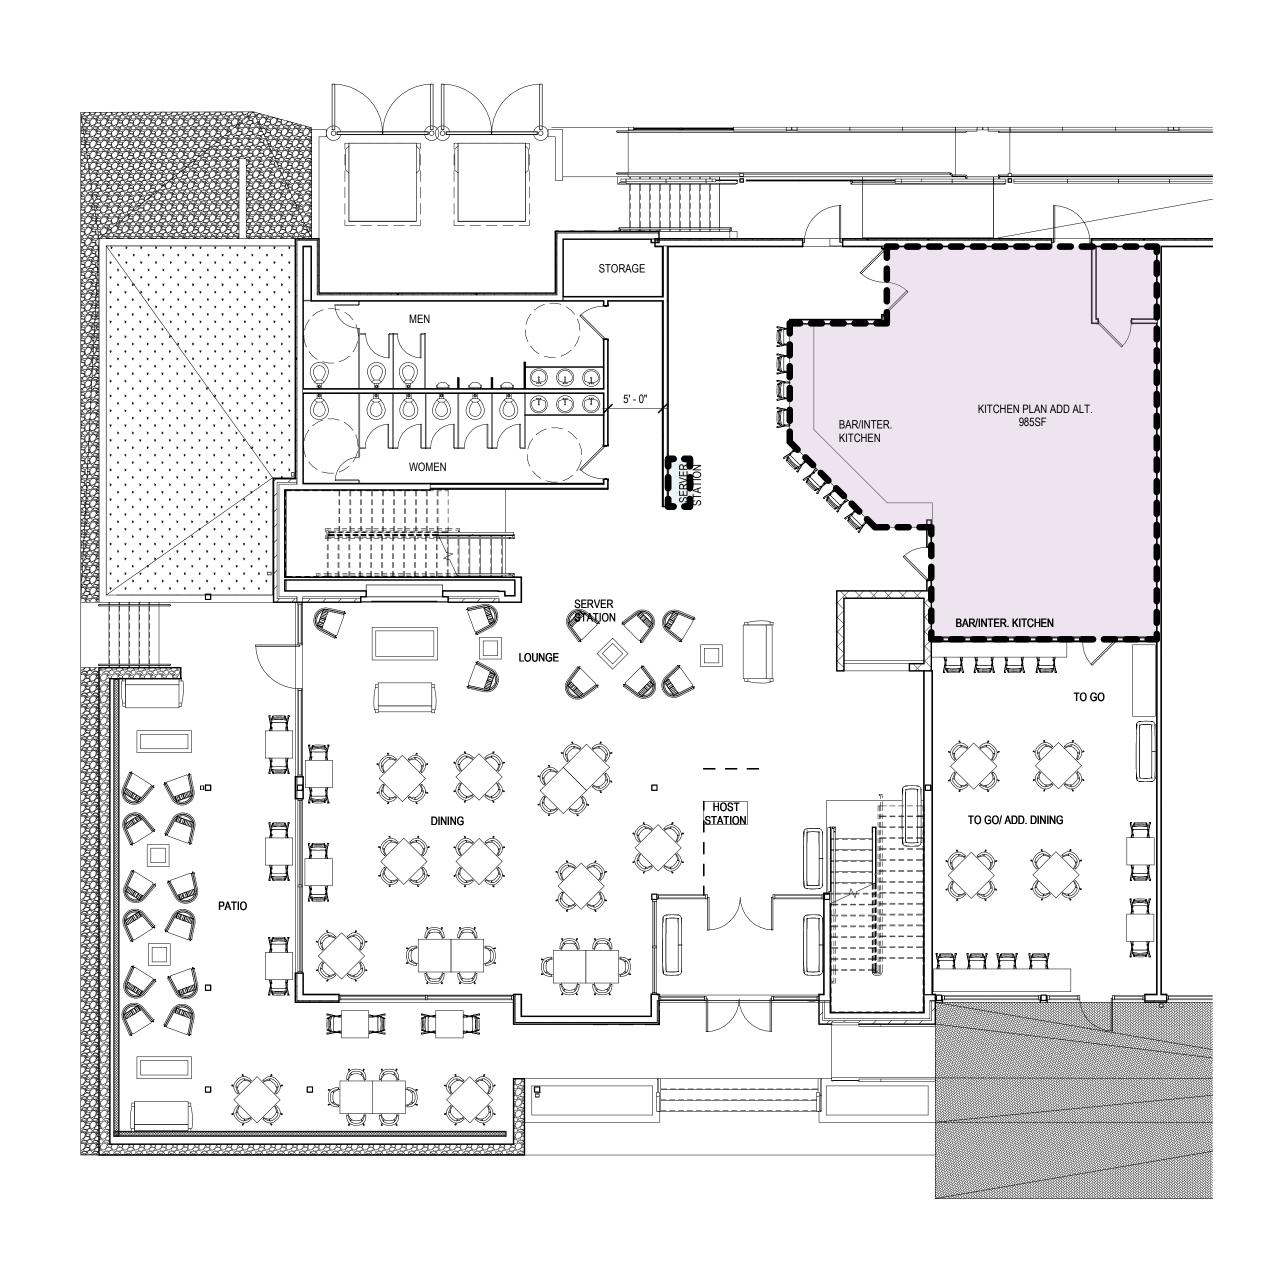

## 1ST FLOOR, B100 OPTION 5 1/8" = 1'-0"

INTERIOR SEATING
BAR/INTERACTIVE KIT. LOUNGE DINING SUBTOTAL

**1ST FLOOR SEATING TOTALS = 139** 

12

ADDITIONAL WAITING AREA (not included in totals)

EXTERIOR SEATING PATIO