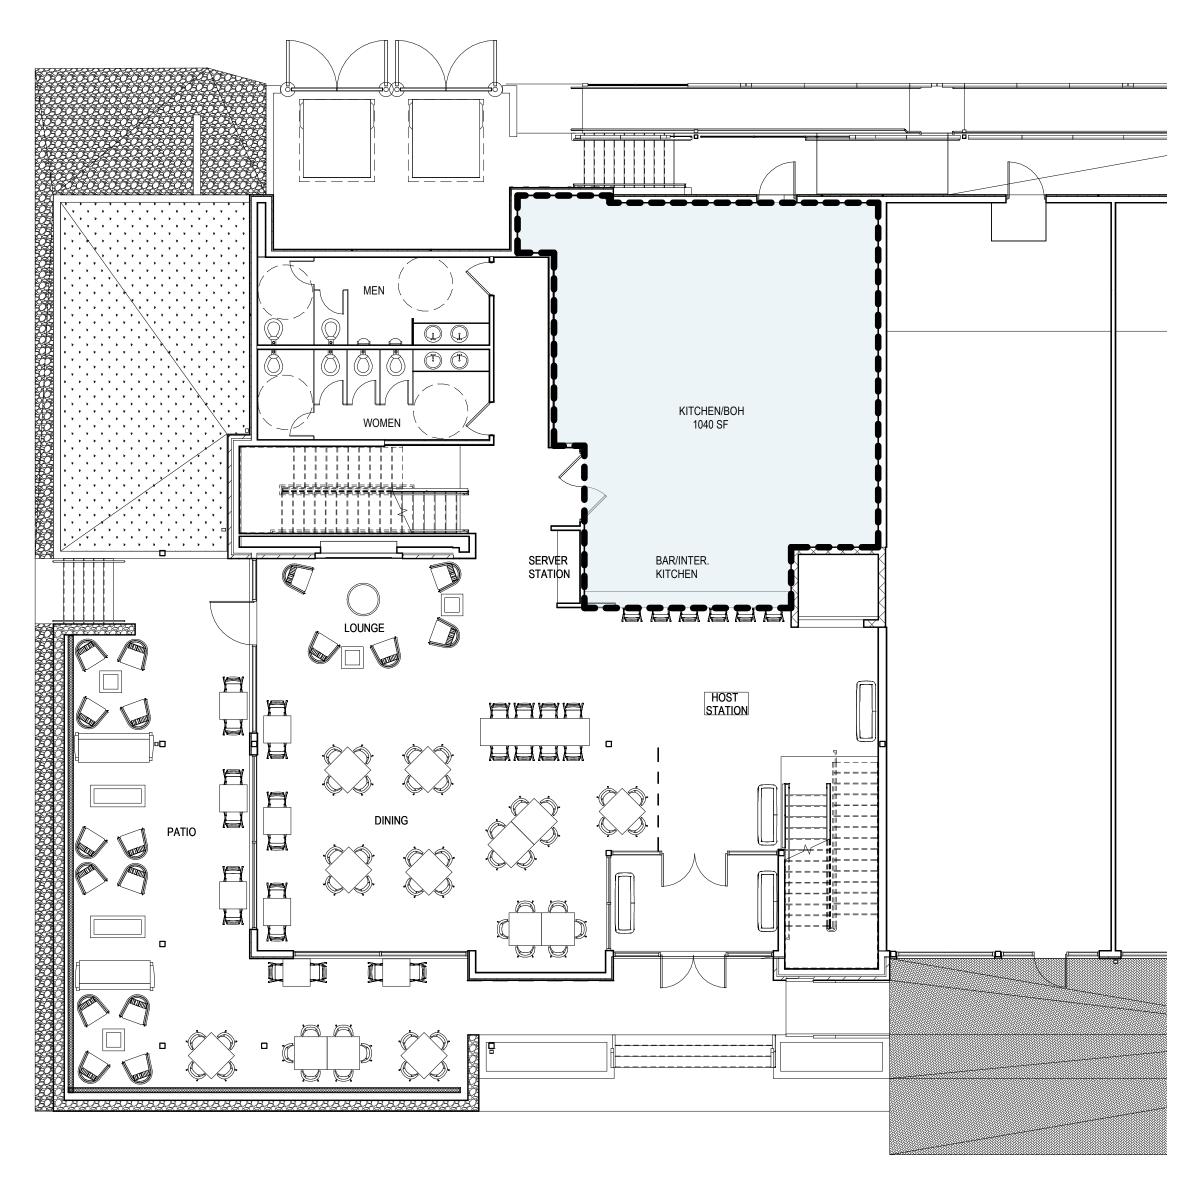

1ST FLOOR, B100

**OPTION 4**1/8" = 1'-0"

INTERIOR SEATING
BAR/INTERACTIVE KIT. **EXTERIOR SEATING** PATIO LOUNGE DINING SUB TOTAL

1ST FLOOR SEATING TOTALS = 99

ADDITIONAL WAITING AREA 12 (not included in totals)