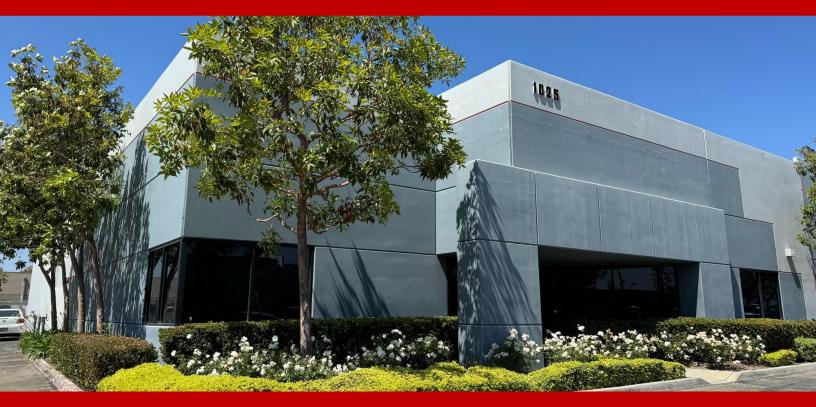

# + 7,636 Square Feet

HIGH IMAGE INDUSTRIAL BUILDING with FENCED YARD

### 1025 W. Barkley St., Orange, CA 92868

### **PROPERTY HIGHLIGHTS**

- $\pm$  1,400 SF of Highly Improved Office
- Three (3) Ground Level Doors
- 400 Amps of Power (verify)
- 17' Clearance
- Fenced Yard
- Extensive Glass Line
- Close Proximity to 57, 55, 91 & 22 Freeways
- Building Layout on Reverse