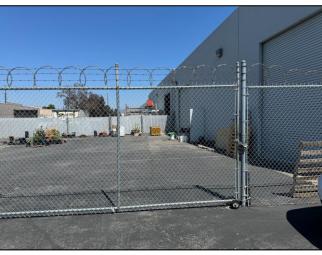

### **PROPERTY HIGHLIGHTS**

- $\pm$  1,400 SF of Highly Improved Office
- Three (3) Ground Level Doors
- 400 Amps of Power (verify)
- 17' Clearance
- Fenced Yard
- Extensive Glass Line
- Close Proximity to 57, 55, 91 & 22 Freeways
- Building Layout on Reverse