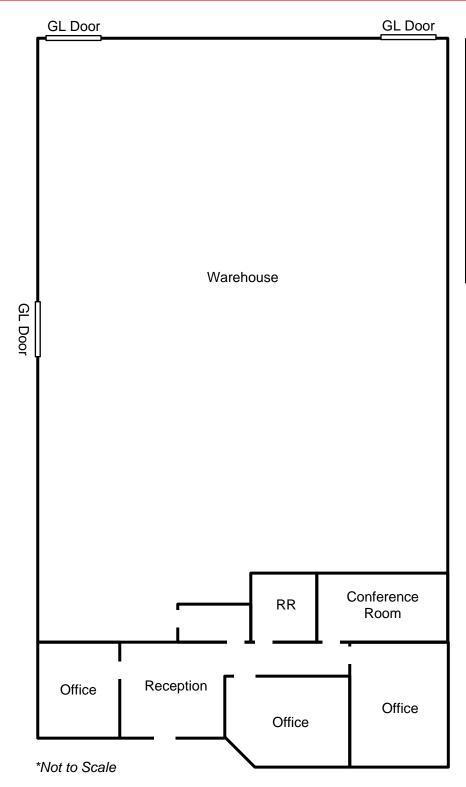

### **PROPERTY HIGHLIGHTS**

- $\pm$  1,400 SF of Highly Improved Office
- Three (3) Ground Level Doors
- 400 Amps of Power (verify)
- 17' Clearance
- Fenced Yard
- Extensive Glass Line
- Close Proximity to 57, 55, 91 & 22 Freeways
- Building Layout on Reverse

# **FLOOR PLAN**

Senior Vice President

(714) 612-4315

muldog@ashwillassociates.com DRE Lic.# 00892668