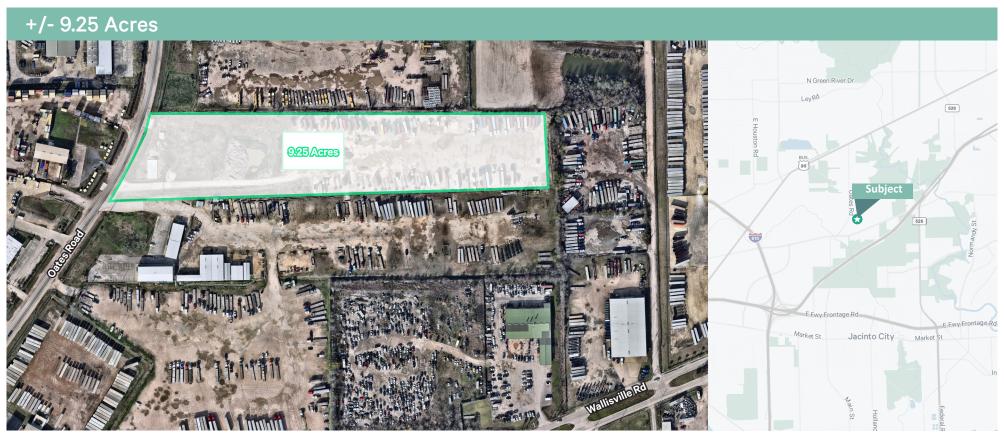

## Laydown Yard/IOS/ISF

**Property Highlights** 

- Total Land: 9.25 AC
- Fenced and Gated
- Newly Constructed 1,000 SF Office

- 331' Frontage Along Oates Rd
- Outside of the 100 & 500 Year Floodplains
- City Utilities In Place
- Excellent Access to Hwy 90 | I-10 E | 610 Loop
- Second Possibe Entry Point

3904 Oates Road, Houston, TX 77013

Sales Price: \$12.00/SF

Lease Rate: \$3,000/AC/Mo NNN

**Contact Us** 

Andrew Jewett Sr

+1 713 577 1735

andrew.jewett@cbre.com

© 2024 CBRE, Inc. All rights reserved. This information has been obtained from sources believed reliable, but has not been verified for accuracy or completeness. You should conduct a careful, independent investigation of the property and verify all information. Any reliance on this information is solely at your own risk. CBRE and the CBRE logo are service marks of CBRE, Inc. All other marks displayed on this document are the property of their respective owners, and the use of such logos does not imply any affiliation with or endorsement of CBRE. Photos herein are the property of their respective owners. Use of these images without the express written consent of the owner is prohibited.