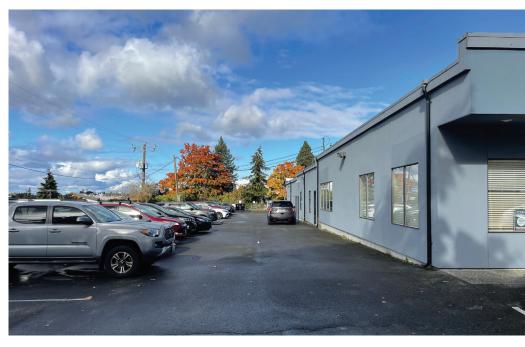

### PROPERTY DETAILS

- 9,112 Square Feet of Building
- Three Unit Building with long term Tenants of which two are on NNN Leases and the other a modified gross lease
- Two of the Tenant Leases ends mid-year 2028, the other in June 2025 allowing for Future Development
- 29,945 Square Feet of Land
- Zoned: NC2P-55 (M)
- Building upgrades include exterior painting in 2021, new roof in 2022, 3 new roof top HVAC systems in the last 3 years
- Real Estate Taxes are \$33,132
- Year Built: 1987
- Tax Parcel Number: 38749000020
- 60 Parking places on site surrounding the building with two curb cuts
- Building is located in the Morgan Junction neighborhood in West Seattle next to U-Haul and many other new developments
- Price: \$3,900,000

# **PHOTOS**

6323 35TH AVENUE SW | SEATTLE, WA 98126











## **INCOME STATEMENT**

6323 35TH AVENUE SW | SEATTLE, WA 98126



| 2024 Income Statement            |             |
|----------------------------------|-------------|
| Annual Gross Income:             | \$217,296   |
| Annual Operating expenses        |             |
| Real Estate Taxes:               | \$33,132    |
| Insurance:                       | \$3,500     |
| Landscaping:                     | \$700       |
| HVAC Maintenance:                | \$6,000     |
| Parking Lot Maintenance:         | \$2,340     |
| General Maintenance:             | \$3,500     |
| Total Expenses:                  | \$49,177    |
| Net Operating Income:            | \$197,136   |
| Offering Price:                  | \$3,900,000 |
| Cap Rate                         | 5%          |
| Price per