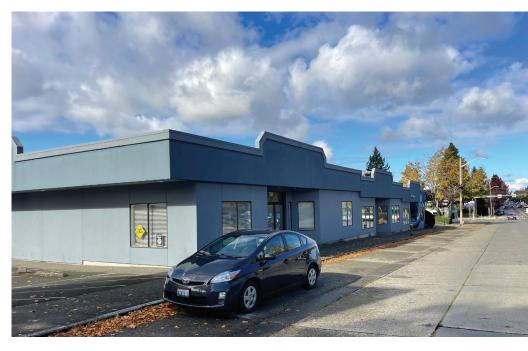

PROPERTY DETAILS

- 9,112 Square Feet of Building
- Three Unit Building with long term Tenants of which two are on NNN Leases and the other a modified gross lease
- Two of the Tenant Leases ends mid-year 2028, the other in June 2025 allowing for Future Development
- 29,945 Square Feet of Land
- Zoned: NC2P-55 (M)
- Building upgrades include exterior painting in 2021, new roof in 2022, 3 new roof top HVAC systems in the last 3 years
- Real Estate Taxes are \$33,132
- Year Built: 1987
- Tax Parcel Number: 38749000020
- 60 Parking places on site surrounding the building with two curb cuts
- Building is located in the Morgan Junction neighborhood in West Seattle next to U-Haul and many other new developments
- Price: \$3,900,000

# **PHOTOS**

6323 35TH AVENUE SW | SEATTLE, WA 98126











## **INCOME STATEMENT**

6323 35TH AVENUE SW | SEATTLE, WA 98126



| 2024 Income Statement            |             |
|----------------------------------|-------------|
| Annual Gross Income:             | \$217,296   |
| Annual Operating expenses        |             |
| Real Estate Taxes:               | \$33,132    |
| Insurance:                       | \$3,500     |
| Landscaping:                     | \$700       |
| HVAC Maintenance:                | \$6,000     |
| Parking Lot Maintenance:         | \$2,340     |
| General Maintenance:             | \$3,500     |
| Total Expenses:                  | \$49,177    |
| Net Operating Income:            | \$197,136   |
| Offering Price:                  | \$3,900,000 |
| Cap Rate                         | 5%          |
| Price per foot