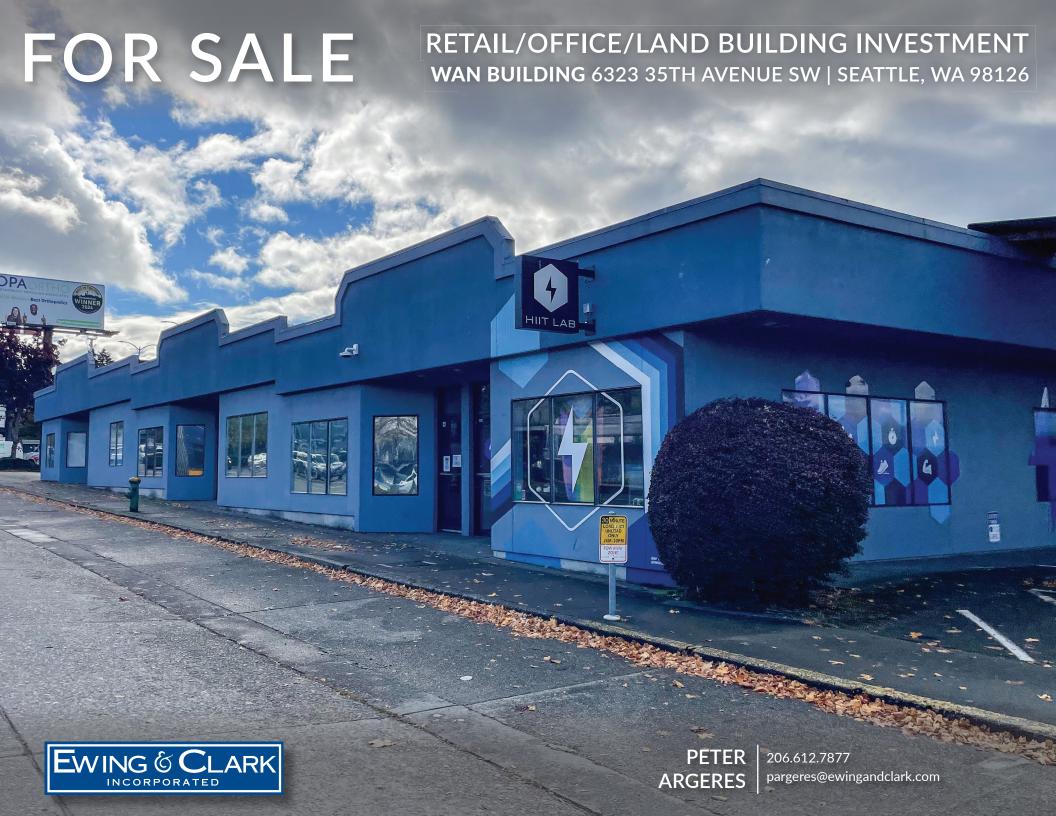

#### OFFERING SUMMARY

6323 35TH AVENUE SW | SEATTLE, WA 98126

### PROPERTY DETAILS

- 9,112 Square Feet of Building
- Three Unit Building with long term Tenants of which two are on NNN Leases and the other a modified gross lease
- Two of the Tenant Leases ends mid-year 2028, the other in June 2025 allowing for Future Development
- 29,945 Square Feet of Land
- Zoned: NC2P-55 (M)
- Building upgrades include exterior painting in 2021, new roof in 2022, 3 new roof top HVAC systems in the last 3 years
- Real Estate Taxes are \$33,132
- Year Built: 1987
- Tax Parcel Number: 38749000020
- 60 Parking places on site surrounding the building with two curb cuts
- Building is located in the Morgan Junction neighborhood in West Seattle next to U-Haul and many other new developments
- Price: \$3,900,000