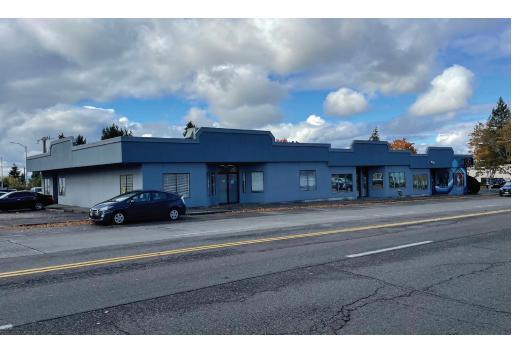

#### OFFERING SUMMARY

6323 35TH AVENUE SW | SEATTLE, WA 98126







### PROPERTY DETAILS

- 9,112 Square Feet of Building
- Three Unit Building with long term Tenants of which two are on NNN Leases and the other a modified gross lease
- Two of the Tenant Leases ends mid-year 2028, the other in June 2025 allowing for Future Development
- 29,945 Square Feet of Land
- Zoned: NC2P-55 (M)
- Building upgrades include exterior painting in 2021, new roof in 2022, 3 new roof top HVAC systems in the last 3 years
- Real Estate Taxes are \$33,132
- Year Built: 1987
- Tax Parcel Number: 38749000020
- 60 Parking places on site surrounding the building with two curb cuts
- Building is located in the Morgan Junction neighborhood in West Seattle next to U-Haul and many other new developments
- Price: \$3,900,000

# **PHOTOS**

6323 35TH AVENUE SW | SEATTLE, WA 98126