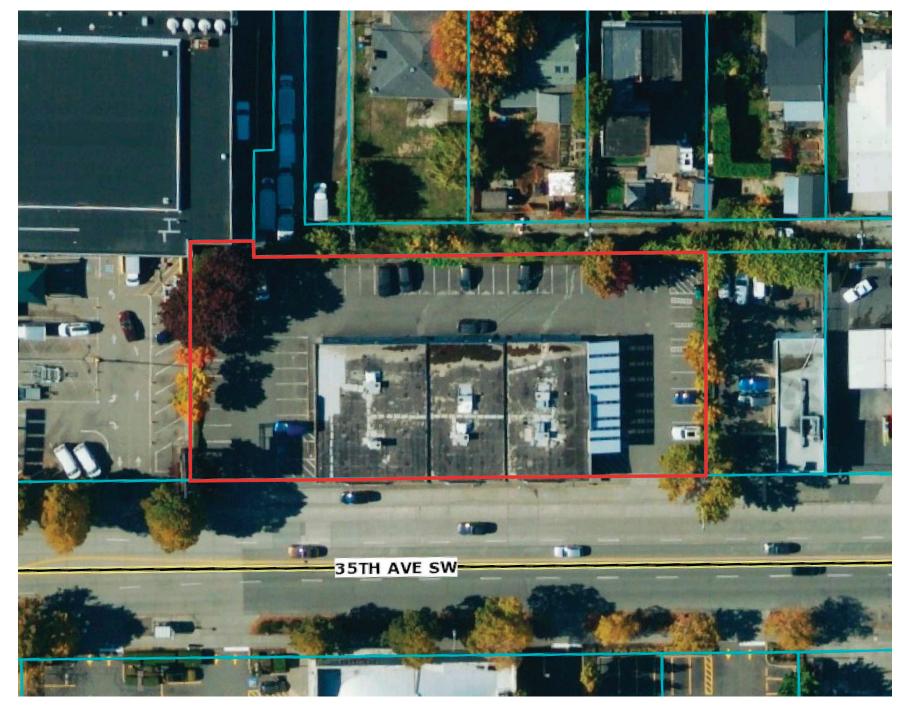

## **AERIAL MAP**

6323 35TH AVENUE SW | SEATTLE, WA 98126

### PROPERTY DETAILS

- 9,112 Square Feet of Building
- Three Unit Building with long term Tenants of which two are on NNN Leases and the other a modified gross lease
- Two of the Tenant Leases ends mid-year 2028, the other in June 2025 allowing for Future Development
- 29,945 Square Feet of Land
- Zoned: NC2P-55 (M)
- Building upgrades include exterior painting in 2021, new roof in 2022, 3 new roof top HVAC systems in the last 3 years
- Real Estate Taxes are \$33,132
- Year Built: 1987
- Tax Parcel Number: 38749000020
- 60 Parking places on site surrounding the building with two curb cuts
- Building is located in the Morgan Junction neighborhood in West Seattle next to U-Haul and many other new developments
- Price: \$3,900,000