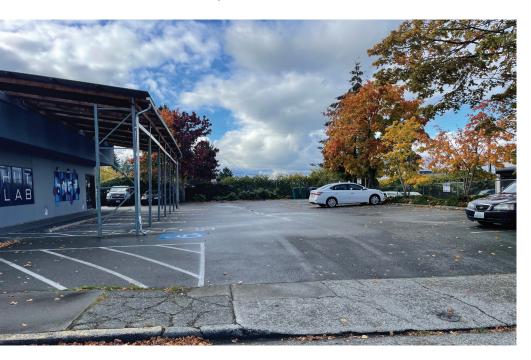

### PROPERTY DETAILS

- 9,112 Square Feet of Building
- Three Unit Building with long term Tenants of which two are on NNN Leases and the other a modified gross lease
- Two of the Tenant Leases ends mid-year 2028, the other in June 2025 allowing for Future Development
- 29,945 Square Feet of Land
- Zoned: NC2P-55 (M)
- Building upgrades include exterior painting in 2021, new roof in 2022, 3 new roof top HVAC systems in the last 3 years
- Real Estate Taxes are \$33,132
- Year Built: 1987
- Tax Parcel Number: 38749000020
- 60 Parking places on site surrounding the building with two curb cuts
- Building is located in the Morgan Junction neighborhood in West Seattle next to U-Haul and many other new developments
- Price: \$3,900,000

# **PHOTOS**

6323 35TH AVENUE SW | SEATTLE, WA 98126











## **INCOME STATEMENT**

6323 35TH AVENUE SW | SEATTLE, WA 98126



| 2024 Income Statement            |             |
|----------------------------------|-------------|
| Annual Gross Income:             | \$217,296   |
| Annual Operating expenses        |             |
| Real Estate Taxes:               | \$33,132    |
| Insurance:                       | \$3,500     |
| Landscaping:                     | \$700       |
| HVAC Maintenance:                | \$6,000     |
| Parking Lot Maintenance:         | \$2,340     |
| General Maintenance:             | \$3,500     |
| Total Expenses:                  | \$49,177    |
| Net Operating Income:            | \$197,136   |
| Offering Price:                  | \$3,900,000 |
| Cap Rate                         | 5%          |
| Price pe