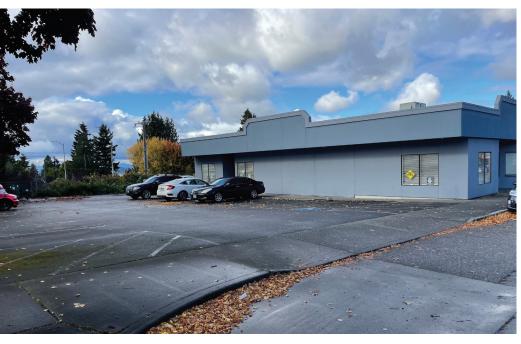

## PROPERTY DETAILS

- 9,112 Square Feet of Building
- Three Unit Building with long term Tenants of which two are on NNN Leases and the other a modified gross lease
- Two of the Tenant Leases ends mid-year 2028, the other in June 2025 allowing for Future Development
- 29,945 Square Feet of Land
- Zoned: NC2P-55 (M)
- Building upgrades include exterior painting in 2021, new roof in 2022, 3 new roof top HVAC systems in the last 3 years
- Real Estate Taxes are \$33,132
- Year Built: 1987
- Tax Parcel Number: 38749000020
- 60 Parking places on site surrounding the building with two curb cuts
- Building is located in the Morgan Junction neighborhood in West Seattle next to U-Haul and many other new developments
- Price: \$3,900,000

# **PHOTOS**

6323 35TH AVENUE SW | SEATTLE, WA 98126











## **INCOME STATEMENT**

6323 35TH AVENUE SW | SEATTLE, WA 98126



| 2024 Income Statement            |             |
|----------------------------------|-------------|
| Annual Gross Income:             | \$217,296   |
| Annual Operating expenses        |             |
| Real Estate Taxes:               | \$33,132    |
| Insurance:                       | \$3,500     |
| Landscaping:                     | \$700       |
| HVAC Maintenance:                | \$6,000     |
| Parking Lot Maintenance:         | \$2,340     |
| General Maintenance:             | \$3,500     |
| Total Expenses:                  | \$49,177    |
| Net Operating Income:            | \$197,136   |
| Offering Price:                  | \$3,900,000 |
| Cap Rate                         | 5%          |
| Price per fo