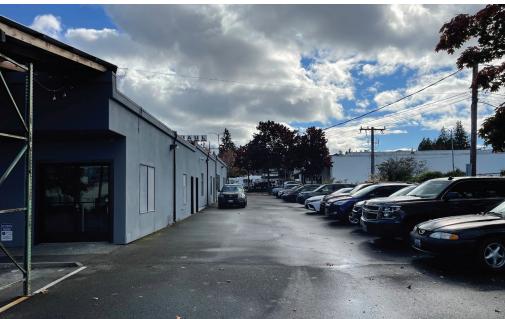

#### OFFERING SUMMARY

6323 35TH AVENUE SW | SEATTLE, WA 98126







### PROPERTY DETAILS

- 9,112 Square Feet of Building
- Three Unit Building with long term Tenants of which two are on NNN Leases and the other a modified gross lease
- Two of the Tenant Leases ends mid-year 2028, the other in June 2025 allowing for Future Development
- 29,945 Square Feet of Land
- Zoned: NC2P-55 (M)
- Building upgrades include exterior painting in 2021, new roof in 2022, 3 new roof top HVAC systems in the last 3 years
- Real Estate Taxes are \$33,132
- Year Built: 1987
- Tax Parcel Number: 38749000020
- 60 Parking places on site surrounding the building with two curb cuts
- Building is located in the Morgan Junction neighborhood in West Seattle next to U-Haul and many other new developments
- Price: \$3,900,000

# **PHOTOS**

6323 35TH AVENUE SW | SEATTLE, WA 98126