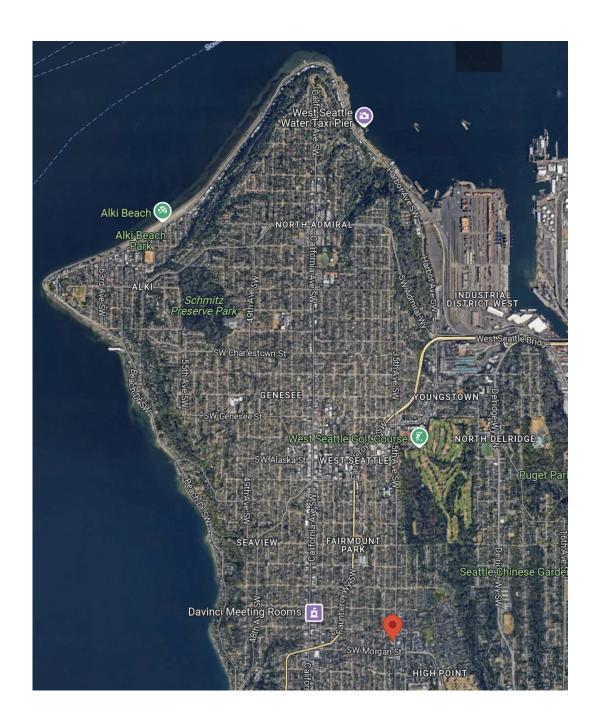

e:             | \$217,296   |
| Annual Operating expenses        |             |
| Real Estate Taxes:               | \$33,132    |
| Insurance:                       | \$3,500     |
| Landscaping:                     | \$700       |
| HVAC Maintenance:                | \$6,000     |
| Parking Lot Maintenance:         | \$2,340     |
| General Maintenance:             | \$3,500     |
| Total Expenses:                  | \$49,177    |
| Net Operating Income:            | \$197,136   |
| Offering Price:                  | \$3,900,000 |
| Cap Rate                         | 5%          |
| Price per foot for the Building: | \$428       |
| Price per foot for the Land:     | \$130       |

Two of the Tenants on NNN leases occupy 59% of the building, the other 41% is on a modified gross lease



## **AERIAL MAP**

6323 35TH AVENUE SW | SEATTLE, WA 98126