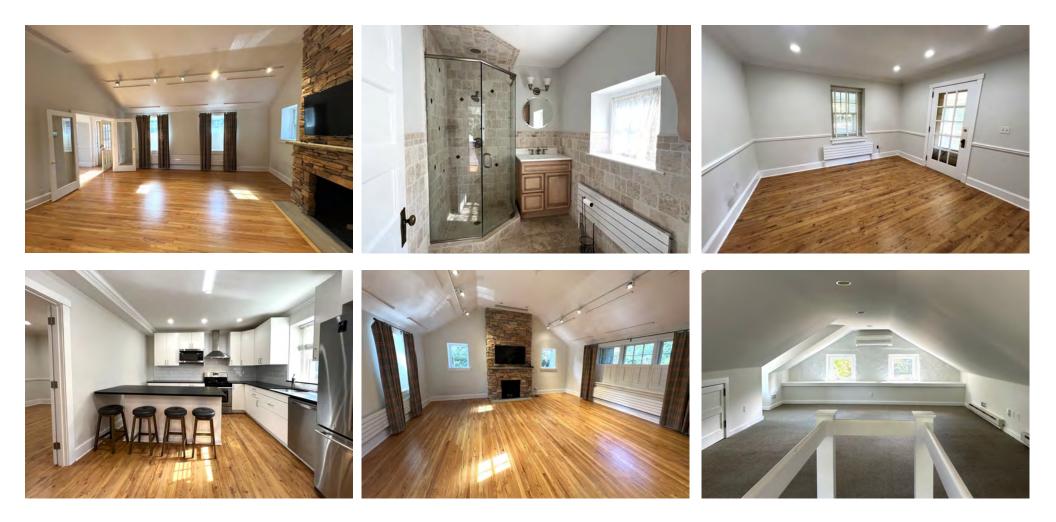

## PROPERTY FEATURES

- +/- 2,584 SF Well-Maintained Standalone Office Building
- Suitable for Professional Services
- 4-5 Offices, Large Conference, Full Kitchen, Mult. Powder Rooms, and Full Basement for added storage
- Ample On-Site Private Parking for +/- 8 Vehicles
- Abundant Natural Light
- Updated Finishes / Fixtures with Hardwood Floors
  throughout
- Excellent Signage Opportunity in High Traffic Area
- Well-located with Easy Access to Major Throughfares, Bus. Rt. 30, Rt. 202, & Rt. 252