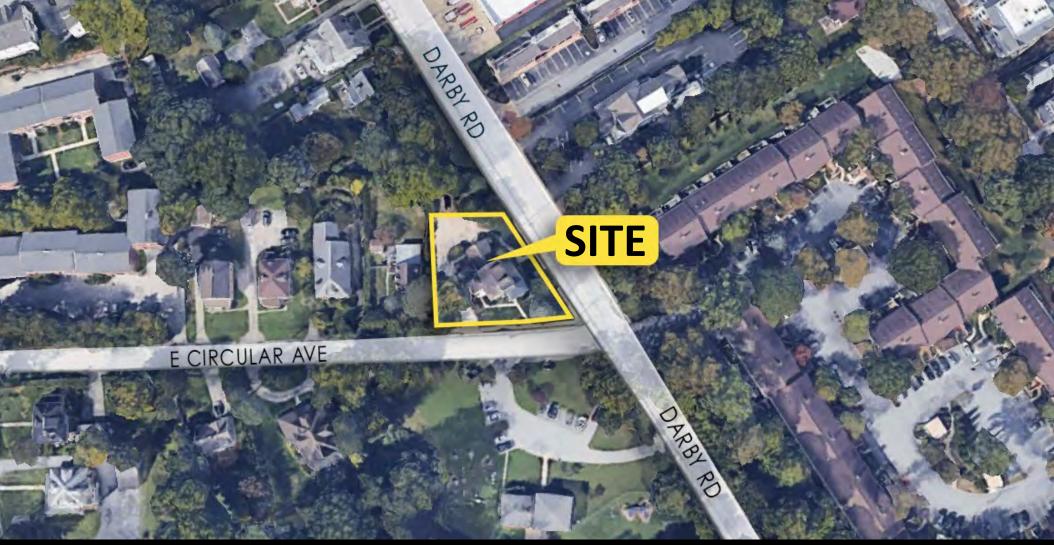

## PROPERTY FEATURES

- +/- 2,584 SF Well-Maintained Standalone Office Building
- Suitable for Professional Services
- 4-5 Offices, Large Conference, Full Kitchen, Mult. Powder Rooms, and Full Basement for added storage
- Ample On-Site Private Parking for +/- 8 Vehicles
- Abundant Natural Light
- Updated Finishes / Fixtures with Hardwood Floors
  throughout
- Excellent Signage Opportunity in High Traffic Area
- Well-located with Easy Access to Major Throughfares, Bus. Rt. 30, Rt. 202, & Rt. 252