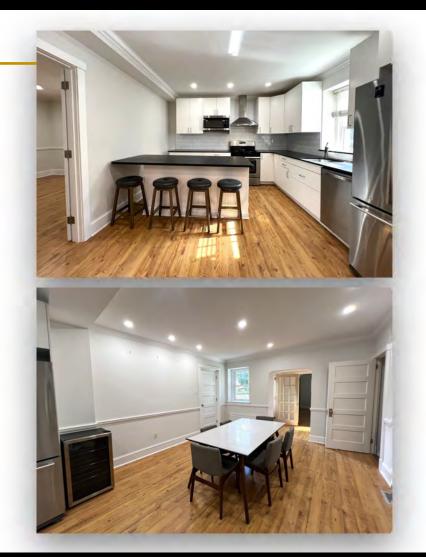

## PROPERTY FEATURES

- +/- 2,584 SF Well-Maintained Standalone Office Building
- Suitable for Professional Services
- 4-5 Offices, Large Conference, Full Kitchen, Mult. Powder Rooms, and Full Basement for added storage
- Ample On-Site Private Parking for +/- 8 Vehicles
- Abundant Natural Light
- Updated Finishes / Fixtures with Hardwood Floors
  throughout
- Excellent Signage Opportunity in High Traffic Area
- Well-located with Easy Access to Major Throughfares, Bus. Rt. 30, Rt. 202, & Rt. 252