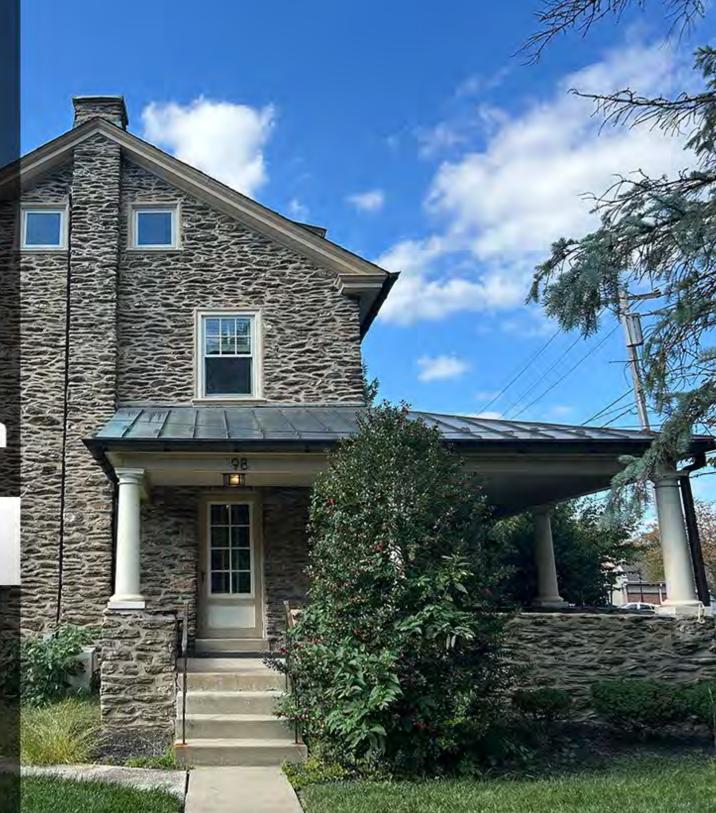

# Beautifully Maintained Office Location

## AVAILABLE FOR LEASE

98 DARBY ROAD, PAOLI, PA 19301

## PROPERTY FEATURES

- +/- 2,584 SF Well-Maintained Standalone Office Building
- Suitable for Professional Services
- 4-5 Offices, Large Conference, Full Kitchen, Mult. Powder Rooms, and Full Basement for added storage
- Ample On-Site Private Parking for +/- 8 Vehicles
- Abundant Natural Light
- Updated Finishes / Fixtures with Hardwood Floors
  throughout
- Excellent Signage Opportunity in High Traffic Area
- Well-located with Easy Access to Major Throughfares, Bus. Rt. 30, Rt. 202, & Rt. 252