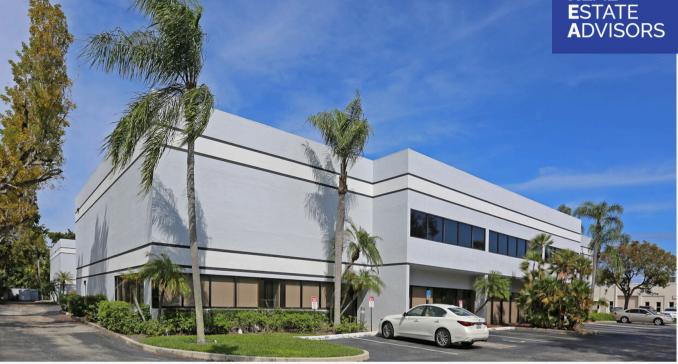

# FOR LEASE • ±9,000 SF

#### 1161 HOLLAND DRIVE, BOCA RATON, FL 33487 WAREHOUSE SPACE

## **PROPERTY FEATURES:**

- ±9,000 Total Square Feet
- 1 Dock High Door(14' H x 12' W)
- 1 Grade Level Door (14' H x 10' W)
- Climate Controlled Warehouse
- 18' Clear Ceiling height
- Close Proximity to I-95
- Available ASAP!