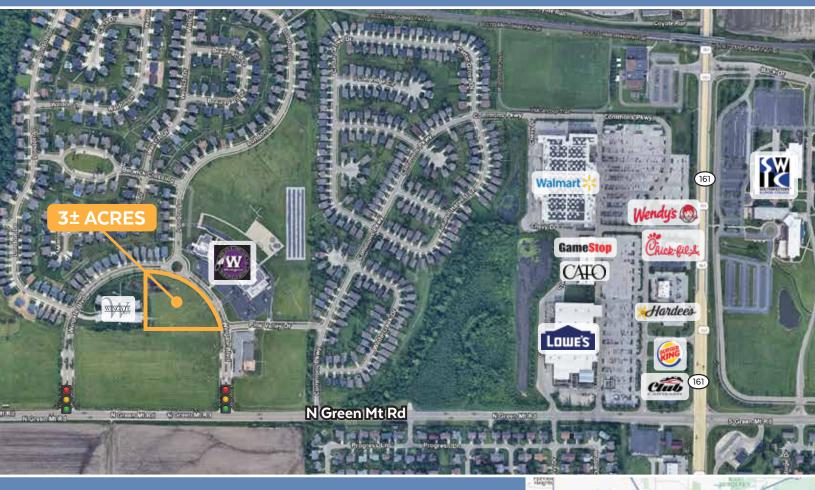

#### **PROPERTY HIGHLIGHTS**

- 3± Acres available
- Mine stabilization completed
- Soil preparation
- Close to Scott AFB and MidAmerica Airport
- 1 mile from Southwestern Illinois College campus
- Minutes from Belleville

### **AERIAL**