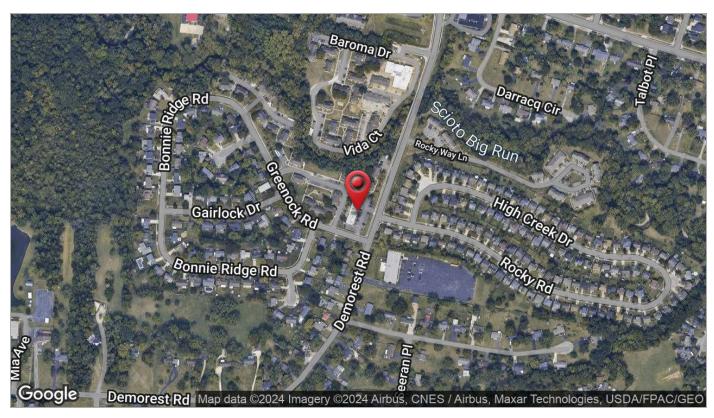

F Retail Space Available in the Demorest Market Center Located Southwest of Downtown Columbus
- Previously Used as a Martial Arts Studio on a High Visible Corner with 6,863 Cars Per Day
- Open Floor Plan
- Tenant is Responsible for Gas, Electricity, Water, Sewage and Trash
- · Access to 30 Onsite Parking Spaces
- · Monument Signage Available
- Close Proximity to I-270, Downtown Columbus, Grove City and Lincoln Village

Lease Rate: \$1,000.00 Per Month (NNN)



For more information:

#### Chad Boggs

614 629 5261 • cboggs@ohioequities.com

#### **Bastian Gehrer**

614 629 5270 • bgehrer@ohioequities.com



NAI Ohio Equities | 605 S Front Street Suite 200, Columbus, OH 43215 | +1 614 224 2400



## For Lease 1419 Demorest Rd Retail Property







## For Lease 1419 Demorest Rd Location Map









## For Lease 1419 Demorest Rd Demographics



| POPULATION                           | 1 MILE              | 3 MILES               | 5 MILES               |
|--------------------------------------|---------------------|-----------------------|-----------------------|
| Total Population                     | 14,911              | 120,045               | 218,609               |
| Average Age                          | 37                  | 37                    | 37                    |
| Average Age (Male)                   | 35                  | 36                    | 37                    |
| Average Age (Female)                 | 38                  | 38                    | 38                    |
|                                      |                     |