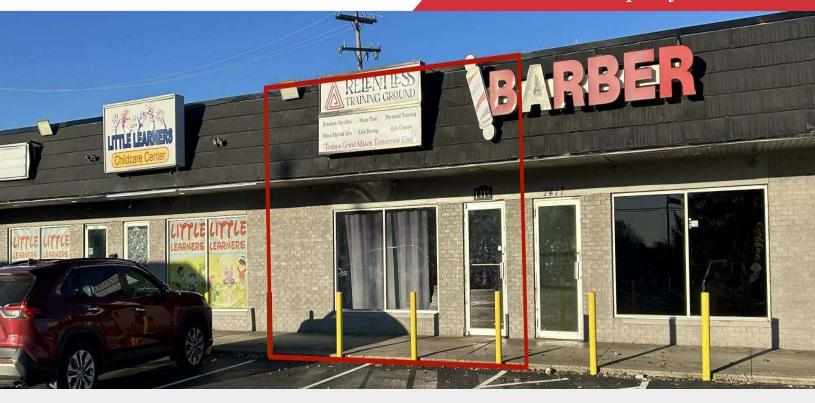

For Lease 800 SF Retail Property

# 1419 Demorest Road

Columbus, Ohio 43228

### **Property Features**

- Approximately 800 SF Retail Space Available in the Demorest Market Center Located Southwest of Downtown Columbus
- Previously Used as a Martial Arts Studio on a High Visible Corner with 6,863 Cars Per Day
- Open Floor Plan
- Tenant is Responsible for Gas, Electricity, Water, Sewage and Trash
- · Access to 30 Onsite Parking Spaces
- · Monument Signage Available
- Close Proximity to I-270, Downtown Columbus, Grove City and Lincoln Village

## For Lease 1419 Demorest Rd Retail Property