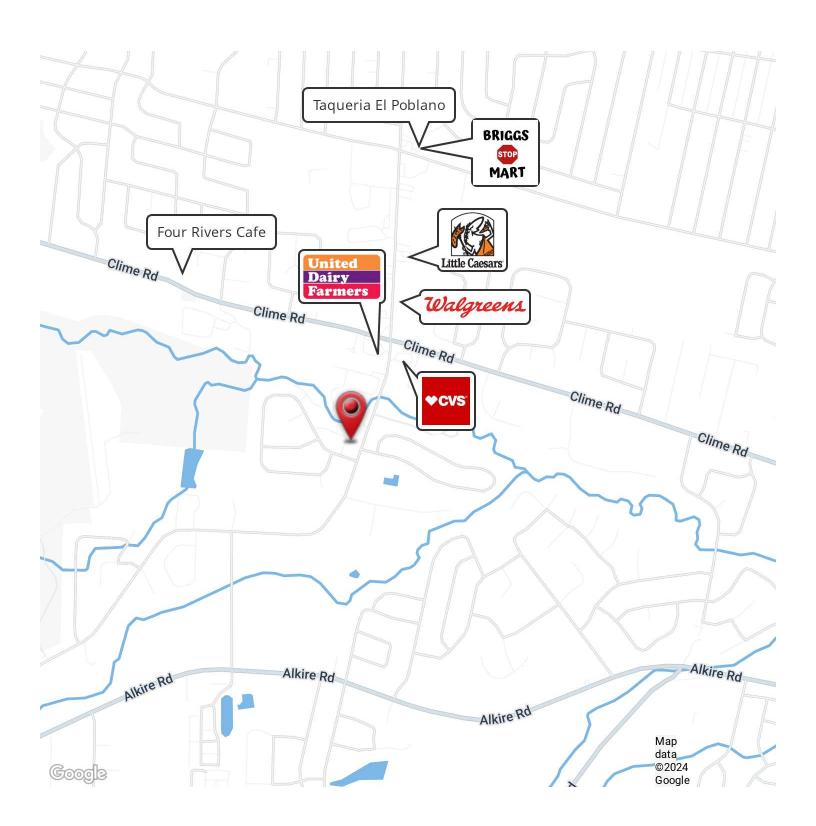

### **Property Features**

- Approximately 800 SF Retail Space Available in the Demorest Market Center Located Southwest of Downtown Columbus
- Previously Used as a Martial Arts Studio on a High Visible Corner with 6,863 Cars Per Day
- Open Floor Plan
- Tenant is Responsible for Gas, Electricity, Water, Sewage and Trash
- · Access to 30 Onsite Parking Spaces
- · Monument Signage Available
- Close Proximity to I-270, Downtown Columbus, Grove City and Lincoln Village

Lease Rate: \$1,000.00 Per Month (NNN)



For more information:

#### Chad Boggs

614 629 5261 • cboggs@ohioequities.com

#### **Bastian Gehrer**

614 629 5270 • bgehrer@ohioequities.com



NAI Ohio Equities | 605 S Front Street Suite 200, Columbus, OH 43215 | +1 614 224 2400



## For Lease 1419 Demorest Rd Retail Property







## For Lease 1419 Demorest Rd Location Map









## For Lease 1419 Demorest Rd Demographics



| POPULATION                           | 1 MILE              | 3 MILES               | 5 MILES               |
|--------------------------------------|---------------------|-----------------------|-----------------------|
| Total Population                     | 14,911              | 120,045               | 218,609               |
| Average Age                          | 37                  | 37                    | 37                    |
| Average Age (Male)                   | 35                  | 36                    | 37                    |
| Average Age (Female)                 | 38                  | 38                    | 38                    |
|