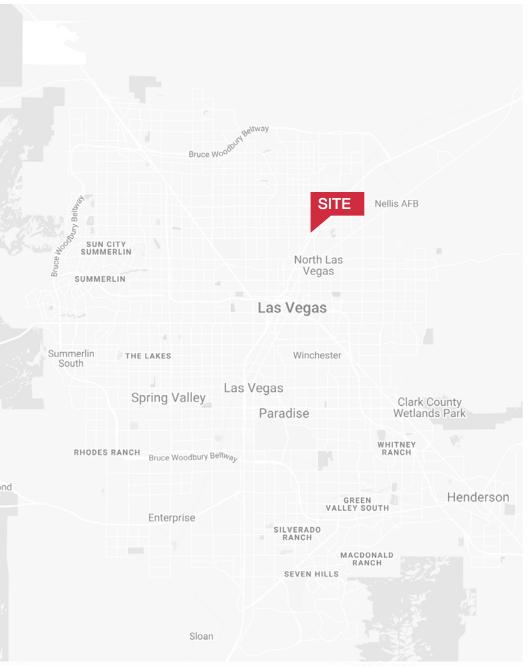

----------|
| TOTAL BUILDING SQFT | ±4,400 SF   |
| ACRES               | ±3.12       |
| AVAILABLE           | Immediately |

- ±4,400 Total SF
  - ±3,083 SF Building A
  - ±1,317 SF Building B
- ± 3.12 AC (3% Building Coverage)
- M-2 Zoning
- Three (3) Total Grade Level Doors
- North Las Vegas Submarket
- Complete Off-sites
- Fully Paved
- Secure Yard



OR TEXT 22330 TO 39200

Message frequency will vary. Message and data rates may apply. Reply HELP for help or STOP to cancel.

ARTI Terms of Service | ARTI Privacy Statement



# Floorplan - A







# Floorplan - B













Offered By: Eric J. Larkin | Leslie Houston | Michael Kenny | Zach M. McClenahan









Offered By: Eric J. Larkin | Leslie Houston | Michael Kenny | Zach M. McClenahan

# Area Map



# Area Map



# Area Map







# Distance to Major Cities

| Salt Lake City, Utah    | 420 miles |
|-------------------------|-----------|
| Reno, Nevada            | 438 miles |
| Los Angeles, California | 270 miles |
| San Diego, California   | 332 miles |
| Denver, Colorado        | 748 miles |
| Phoenix, Arizona        | 305 miles |

## Market Research

Our offices publish commercial and residential market research across Utah and Nevada. NAI Excel and NAI Vegas are known for their deep and rich data. Lending institutions, appraisers, and business consultants look to our market reports as the authority on commercial real estate market trends. We have built and maintained a comprehensive database comprised of data collected from some of the largest appraisal firms in the region, NAI transaction, and other data.