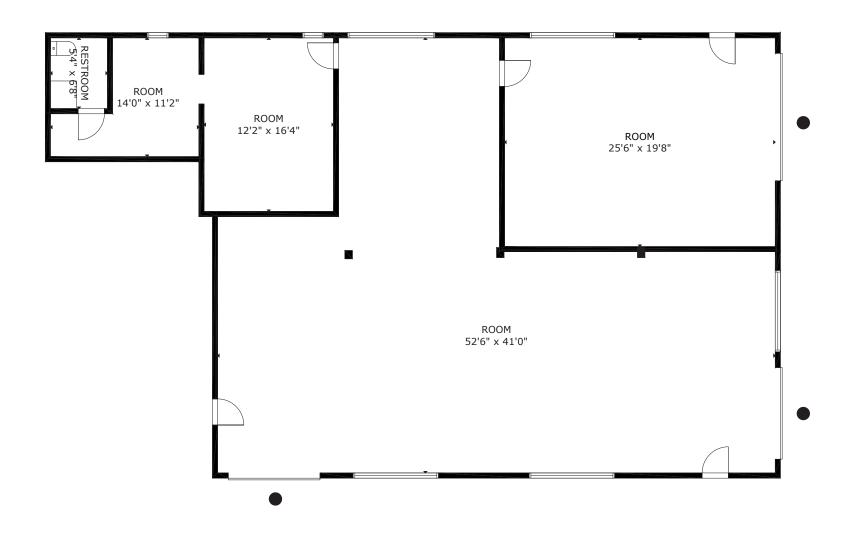

### LISTING LEAD

### Zach M. McClenahan

LIC#S.0198177 702.580.7055 zmcclenahan@naiexcel.com

### Seth Wright

LIC#S.0202229 949.531.8369 swright@naiexcel.com

# Property Summary

| NNN LEASE RATE      | Negotiable  |
|---------------------|-------------|
| TOTAL BUILDING SQFT | ±4,400 SF   |
| ACRES               | ±3.12       |
| AVAILABLE           | Immediately |

- ±4,400 Total SF
  - ±3,083 SF Building A
  - ±1,317 SF Building B
- ± 3.12 AC (3% Building Coverage)
- M-2 Zoning
- Three (3) Total Grade Level Doors
- North Las Vegas Submarket
- Complete Off-sites
- Fully Paved
- Secure Yard



OR TEXT 22330 TO 39200

Message frequency will vary. Message and data rates may apply. Reply HELP for help or STOP to cancel.

ARTI Terms of Service | ARTI Privacy Statement



# Floorplan - A







# Floorplan - B













Offered By: Eric J. Larkin | Leslie Houston | Michael Kenny | Zach M. McClenahan









Offered By: Eric J. Larkin | Leslie Houston | Michael Kenny | Zach M. McClenahan

# Area Map



# Area Map



# Area Map







# Distance to Major Cities

| Salt Lake City, Utah    | 420 miles |
|-------------------------|-----------|
| Reno, Nevada            | 438 miles |
| Los Angeles, California | 270 miles |
| San Diego, California   | 332 miles |
| Denver, Colorado        | 748 miles |
| Phoenix, Arizona        | 305 miles |

## Market Research

Our offices publish commercial and residential market research across Utah and Nevada. NAI Excel and NAI Vegas are known for their deep and rich data. Lending institutions, appraisers, and business consultants look to ou