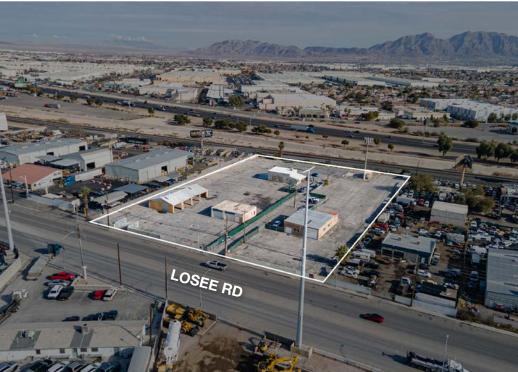

# Property Summary

| NNN LEASE RATE      | Negotiable  |
|---------------------|-------------|
| TOTAL BUILDING SQFT | ±4,400 SF   |
| ACRES               | ±3.12       |
| AVAILABLE           | Immediately |

- ±4,400 Total SF
  - ±3,083 SF Building A
  - ±1,317 SF Building B
- ± 3.12 AC (3% Building Coverage)
- M-2 Zoning
- Three (3) Total Grade Level Doors
- North Las Vegas Submarket
- Complete Off-sites
- Fully Paved
- Secure Yard