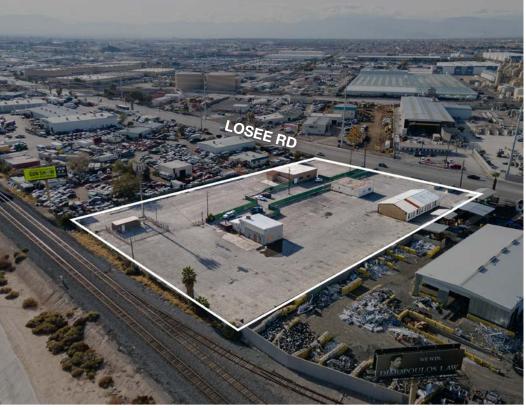

# Property Summary

| NNN LEASE RATE      | Negotiable  |
|---------------------|-------------|
| TOTAL BUILDING SQFT | ±4,400 SF   |
| ACRES               | ±3.12       |
| AVAILABLE           | Immediately |

- ±4,400 Total SF
  - ±3,083 SF Building A
  - ±1,317 SF Building B
- ± 3.12 AC (3% Building Coverage)
- M-2 Zoning
- Three (3) Total Grade Level Doors
- North Las Vegas Submarket
- Complete Off-sites
- Fully Paved
- Secure Yard