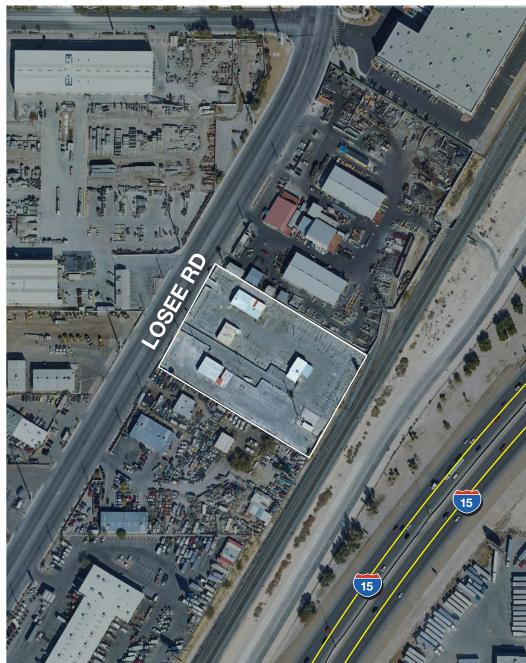

- ±4,400 Total SF
  - ±3,083 SF Building A
  - ±1,317 SF Building B
- ± 3.12 AC (3% Building Coverage)
- M-2 Zoning
- Three (3) Total Grade Level Doors
- North Las Vegas Submarket
- Complete Off-sites
- Fully Paved
- Secure Yard