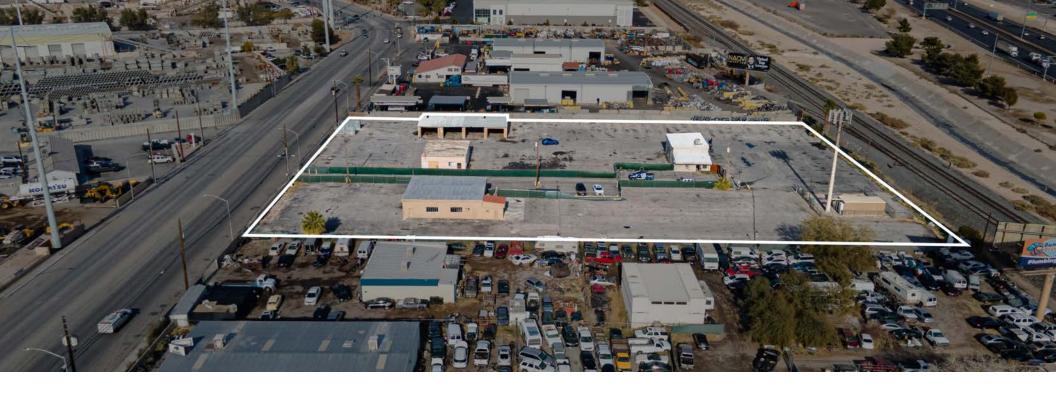

- ±4,400 Total SF
  - ±3,083 SF Building A
  - ±1,317 SF Building B
- ± 3.12 AC (3% Building Coverage)
- M-2 Zoning
- Three (3) Total Grade Level Doors
- North Las Vegas Submarket
- Complete Off-sites
- Fully Paved
- Secure Yard