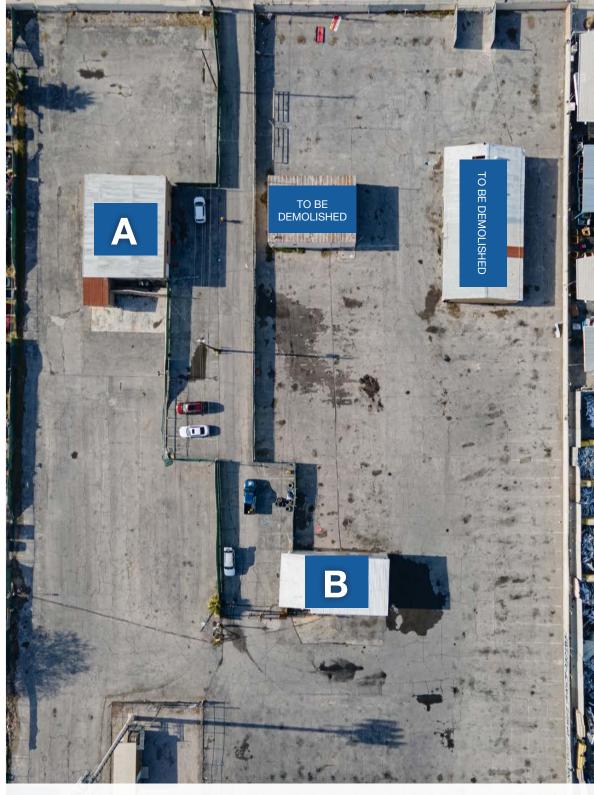

- ±4,400 Total SF
  - ±3,083 SF Building A
  - ±1,317 SF Building B
- ± 3.12 AC (3% Building Coverage)
- M-2 Zoning
- Three (3) Total Grade Level Doors
- North Las Vegas Submarket
- Complete Off-sites
- Fully Paved
- Secure Yard