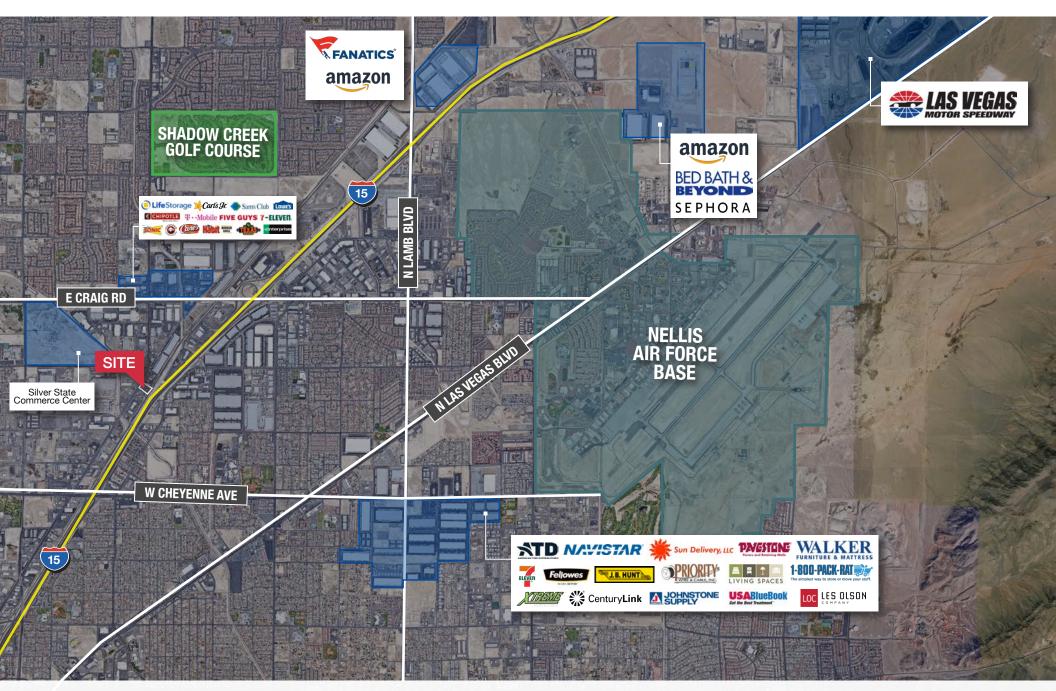

# Area Map

# Distance to Major Cities

| Salt Lake City, Utah    | 420 miles |
|-------------------------|-----------|
| Reno, Nevada            | 438 miles |
| Los Angeles, California | 270 miles |
| San Diego, California   | 332 miles |
| Denver, Colorado        | 748 miles |
| Phoenix, Arizona        | 305 miles |