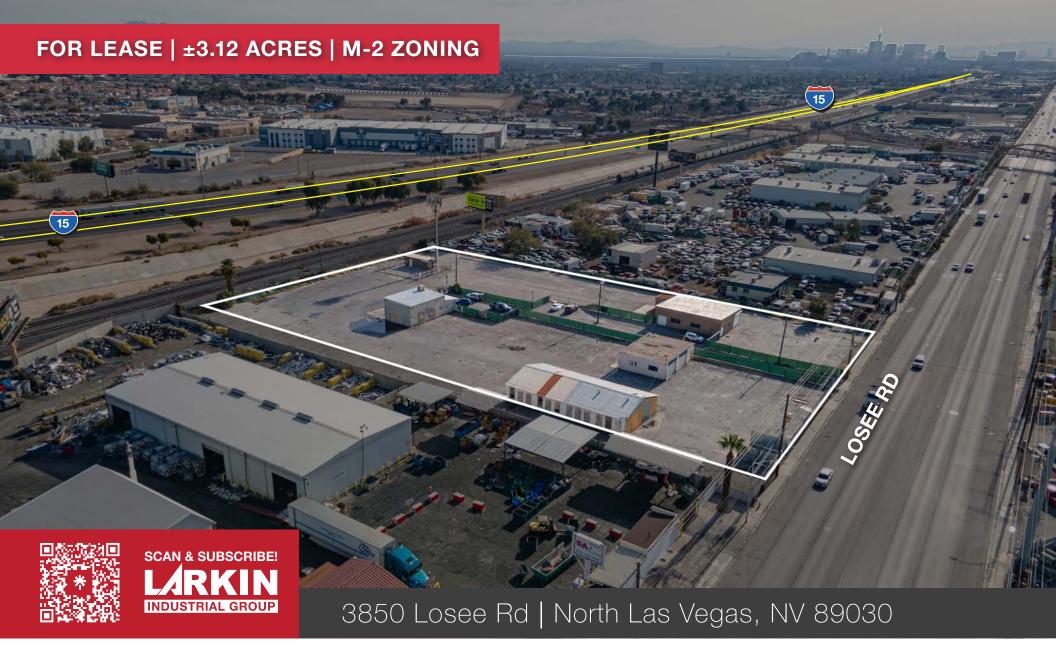

# Property Summary

| NNN LEASE RATE      | Negotiable  |
|---------------------|-------------|
| TOTAL BUILDING SQFT | ±4,400 SF   |
| ACRES               | ±3.12       |
| AVAILABLE           | Immediately |

- ±4,400 Total SF
  - ±3,083 SF Building A
  - ±1,317 SF Building B
- ± 3.12 AC (3% Building Coverage)
- M-2 Zoning
- Three (3) Total Grade Level Doors
- North Las Vegas Submarket
- Complete Off-sites
- Fully Paved
- Secure Yard