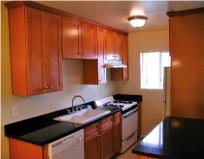

### **PROPERTY DESCRIPTION**

b BURTS & ASSOCIATES

Burts & Associates is proud to present the 5345 La Mirada Avenue East Hollywood Apartment building as an investment opportunity to acquire a 10-unit, 3-story building with ground-level parking that has many recent renovations. The building has a strong unit mix of large units comprising (2) two-bedrooms and (8) one-bedrooms. These large units are 800 sf for the two-bedrooms and 600 sf for the one-bedrooms. These spacious units have city views and are well-lit. Five of the units have been completely renovated with new kitchens, new bathrooms, large new dualpane windows, large mirrored door closets, walk-in closets, and new paint. These must-see units offer hardwood flooring, A/C units, ample storage, and ceiling fans. The two (2) bedroom end units feature windows on three sides of each unit with fantastic city views of Hollywood and DTLA. The (1) bedroom units have incredible east and west city views.

# **INTERIOR PHOTOS**