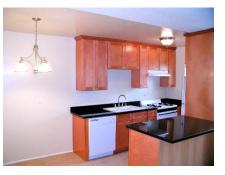

### **PROPERTY DESCRIPTION**

b BURTS & ASSOCIATES

Burts & Associates is proud to present the 5345 La Mirada Avenue East Hollywood Apartment building as an investment opportunity to acquire a 10-unit, 3-story building with ground-level parking that has many recent renovations. The building has a strong unit mix of large units comprising (2) two-bedrooms and (8) one-bedrooms. These large units are 800 sf for the two-bedrooms and 600 sf for the one-bedrooms. These spacious units have city views and are well-lit. Five of the units have been completely renovated with new kitchens, new bathrooms, large new dualpane windows, large mirrored door closets, walk-in closets, and new paint. These must-see units offer hardwood flooring, A/C units, ample storage, and ceiling fans. The two (2) bedroom end units feature windows on three sides of each unit with fantastic city views of Hollywood and DTLA. The (1) bedroom units have incredible east and west city views.

# **INTERIOR PHOTOS**