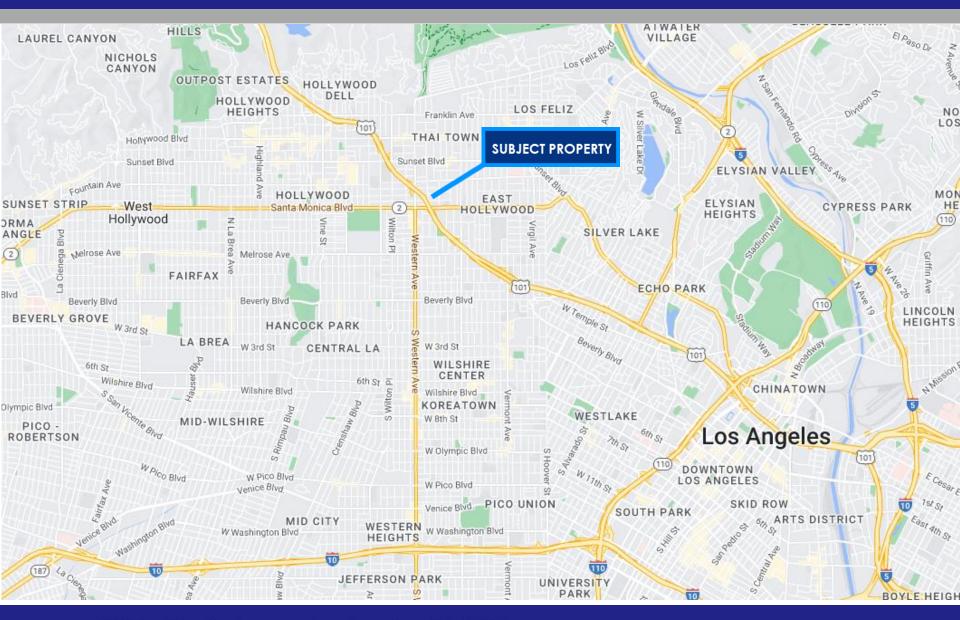

| 11,555         | Available    | \$3,850,000 | \$275,000      | \$333.19     | 5.23% | 13.08 |

| TOTAL/AVERAGES |                                                           |                    |      |    |       |           |             | \$321,552 | \$473.50 | 4.10% | 17.14  |
|----------------|-----------------------------------------------------------|--------------------|------|----|-------|-----------|-------------|-----------|----------|-------|--------|
| ATTA           | Subject Property<br>5345 La Mirada Ave<br>Los Angeles, CA | 2 - 2/2<br>8 - 1/1 | 1965 | 10 | 8,648 | Available | \$3,975,000 | \$250,000 | \$289.00 | 3.36% | 114.60 |

5345 La Mirada Avenue , Los Angeles, CA 90029

# **AREA MAPS**





5345 La Mirada Avenue , Los Angeles, CA 90029

# **AREA MAPS**





5345 La Mirada Avenue , Los Angeles, CA 90029

# **AERIAL PHOTOS**



**FRONT VIEW** 





**REAR VIEW** 

# **AERIAL PHOTOS**







**WEST VIEW** 

EAST VIEW

### **PLAT MAP**





13

FOR PREV. ASSM'T. SEE: 926-36

ASSESSOR'S MAR COUNTY OF LOS ANGELES, CALIF,

# LOS ANGELES ZIMAS ZONING MAP





5345 La Mirada Avenue , Los Angeles, CA 90029

# **EXTERIOR PHOTOS**



















# **INTERIOR PHOTOS**

















# **INTERIOR PHOTOS**





























5345 La Mirada Avenue , Los Angeles, CA 90029 CREATING VA

# **MISCELLANEOUS PHOTOS**





















### **CONFIDENTIALITY & DISCLAIMER NOTICE**

The information contained in the following Offering Memorandum is proprietary and strictly confidential. It is intended to be reviewed only by the party receiving it fr