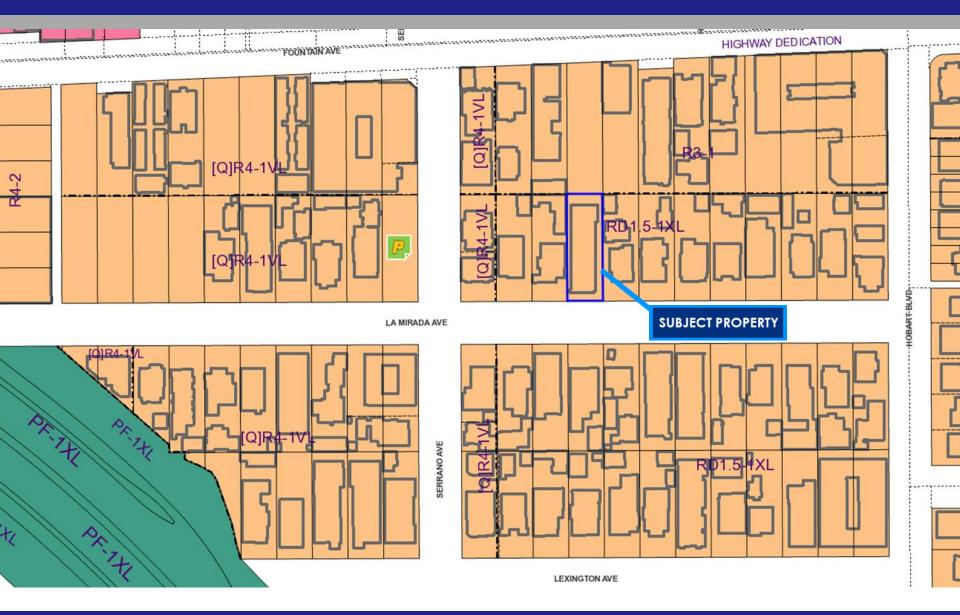

----------|-----------------------------------------------------------|--------------------|------|----|-------|-----------|-------------|-----------|----------|-------|--------|
| ATTA           | Subject Property<br>5345 La Mirada Ave<br>Los Angeles, CA | 2 - 2/2<br>8 - 1/1 | 1965 | 10 | 8,648 | Available | \$3,975,000 | \$250,000 | \$289.00 | 3.36% | 114.60 |

5345 La Mirada Avenue , Los Angeles, CA 90029

# **AREA MAPS**





5345 La Mirada Avenue , Los Angeles, CA 90029

# **AREA MAPS**





5345 La Mirada Avenue , Los Angeles, CA 90029

# **AERIAL PHOTOS**



**FRONT VIEW** 





**REAR VIEW** 

# **AERIAL PHOTOS**







**WEST VIEW** 

EAST VIEW

### **PLAT MAP**





13

FOR PREV. ASSM'T. SEE: 926-36

ASSESSOR'S MAR COUNTY OF LOS ANGELES, CALIF,

# LOS ANGELES ZIMAS ZONING MAP





5345 La Mirada Avenue , Los Angeles, CA 90029

# **EXTERIOR PHOTOS**



















# **INTERIOR PHOTOS**

















# **INTERIOR PHOTOS**





























5345 La Mirada Avenue , Los Angeles, CA 90029 CREATING VA

# **MISCELLANEOUS PHOTOS**





















### **CONFIDENTIALITY & DISCLAIMER NOTICE**

The information contained in the following Offering Memorandum is proprietary and strictly confidential. It is intended to be reviewed only by the party receiving it from Burts & Associates and should not be made available to any other person or entity without the written consent of Burts & Associates. This Offering Memorandum has been prepared to provide summary information to prospective purchasers and is not a substitution for a thorough due diligence investiga