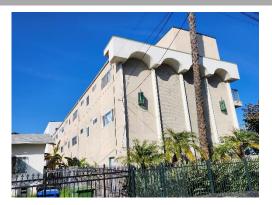

# **EXTERIOR PHOTOS**

#### 5345 La Mirada Avenue , Los Angeles, CA 90029

| PROPERTY OVERVIEW  |                                                | BUILDING UNIT MIX          |                                                          |
|--------------------|------------------------------------------------|----------------------------|----------------------------------------------------------|
|                    |                                                | Total Number of Units      | 10                                                       |
| Property Address   | 5345 La Mirada Avenue<br>Los Angeles, CA 90029 |                            |                                                          |
|                    |                                                | Unit Mix                   | (2) 2 Bedroom / 2 Bathroom<br>(8) 1 Bedroom / 1 Bathroom |
| PN                 | 5537-003-024                                   |                            |                                                          |
|                    |                                                | SITE DESCRIPTION           |                                                          |
| escription         | Multi-Family Apartment Building                | Lot Size                   | 7,500 SF                                                 |
|                    |                                                | Lot                        | Fenced / Gated / Secure                                  |
| uilding Size       | 8,648 SF                                       | Parking                    | 8 Tandem Spaces & 2 Single Spaces                        |
| -                  |                                                | Parking                    | Covered / Off-Site Parking                               |
| umber of Buildings | One                                            | Entrance                   | Security Gate / Auto Remote Control                      |
|                    |                                                | Topography                 | Level                                                    |
| lumber of Units    | 10                                             | CONSTRUCTION               |                                                          |
| lumber of Units    | 10                                             | Foundation                 | Concrete                                                 |
|                    |                                                | Framing                    | Wood                                                     |
| lumber of Stories  | 3 Story                                        | MECHANICAL                 |                                                          |
|                    |                                                | Exterior                   | Stucco / Wood                                            |
| ear Built          | 1965                                           | Roof                       | Pitch / Flat - Composition / Tar                         |
|                    |                                                | Utilities                  | Separately Metered for Gas / Electric                    |
| oning              | LARD1.5 , Los Angeles                          | Heating / Air Conditioning | Wall Furnace / Wall A/C                                  |