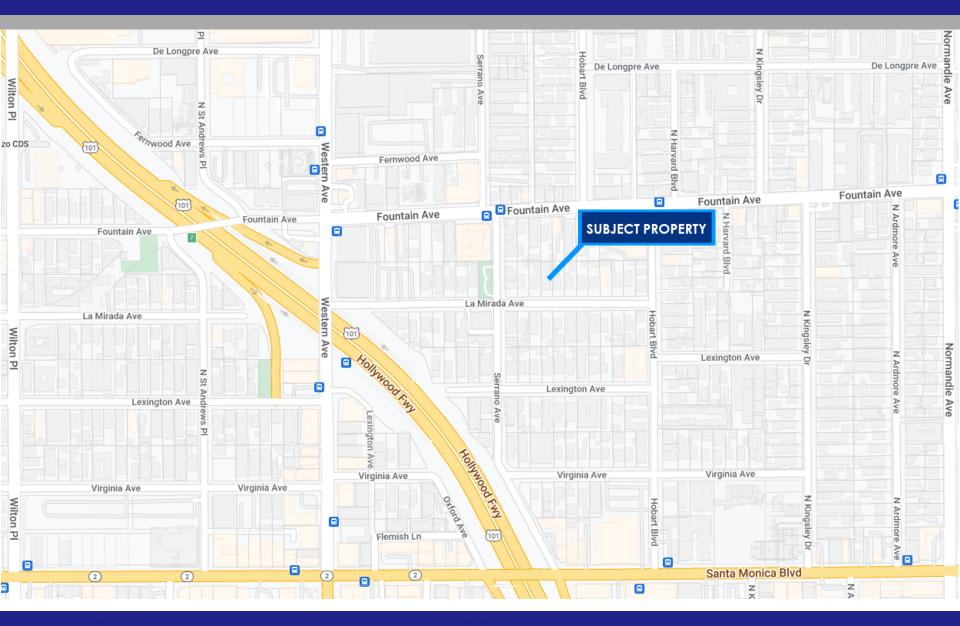

br>Los Angeles, CA | 8 - 2/1<br>6 - 1/1              | 1961  | 14             | 11,555         | Available    | \$3,850,000 | \$275,000      | \$333.19     | 5.23% | 13.08 |

| TOTAL/AVERAGES |                                                           |                    |      |    |       |           |             | \$321,552 | \$473.50 | 4.10% | 17.14  |
|----------------|-----------------------------------------------------------|--------------------|------|----|-------|-----------|-------------|-----------|----------|-------|--------|
| ATTA           | Subject Property<br>5345 La Mirada Ave<br>Los Angeles, CA | 2 - 2/2<br>8 - 1/1 | 1965 | 10 | 8,648 | Available | \$3,975,000 | \$250,000 | \$289.00 | 3.36% | 114.60 |

5345 La Mirada Avenue , Los Angeles, CA 90029

# **AREA MAPS**





5345 La Mirada Avenue , Los Angeles, CA 90029

# **AREA MAPS**





5345 La Mirada Avenue , Los Angeles, CA 90029

# **AERIAL PHOTOS**



**FRONT VIEW** 





**REAR VIEW** 

# **AERIAL PHOTOS**







**WEST VIEW** 

EAST VIEW

### **PLAT MAP**





13

FOR PREV. ASSM'T. SEE: 926-36

ASSESSOR'S MAR COUNTY OF LOS ANGELES, CALIF,

# LOS ANGELES ZIMAS ZONING MAP





5345 La Mirada Avenue , Los Angeles, CA 90029

# **EXTERIOR PHOTOS**



















# **INTERIOR PHOTOS**

















# **INTERIOR PHOTOS**





























5345 La Mirada Avenue , Los Angeles, CA 90029 CREATING VA

# **MISCELLANEOUS PHOTOS**





















### **CONFIDENTIALITY & DISCLAIMER NOTICE**

The information contained in the following Offering Memorandum is proprietary and strictly confident