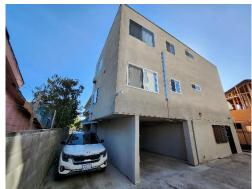

# **EXTERIOR PHOTOS**

#### 5345 La Mirada Avenue , Los Angeles, CA 90029

| PROPERTY OVERVIEW  |                                                | BUILDING UNIT MIX          |                                                          |
|--------------------|------------------------------------------------|----------------------------|----------------------------------------------------------|
|                    |                                                | Total Number of Units      | 10                                                       |
| Property Address   | 5345 La Mirada Avenue<br>Los Angeles, CA 90029 |                            |                                                          |
|                    |                                                | Unit Mix                   | (2) 2 Bedroom / 2 Bathroom<br>(8) 1 Bedroom / 1 Bathroom |
| PN                 | 5537-003-024                                   |                            |                                                          |
|                    |                                                | SITE DESCRIPTION           |                                                          |
| escription         | Multi-Family Apartment Building                | Lot Size                   | 7,500 SF                                                 |
|                    |                                                | Lot                        | Fenced / Gated / Secure                                  |
| uilding Size       | 8,648 SF                                       | Parking                    | 8 Tandem Spaces & 2 Single Spaces                        |
| -                  |                                                | Parking                    | Covered / Off-Site Parking                               |
| umber of Buildings | One                                            | Entrance                   | Security Gate / Auto Remote Control                      |
|                    |                                                | Topography                 | Level                                                    |
| lumber of Units    | 10                                             | CONSTRUCTION               |                                                          |
| lumber of Units    | 10                                             | Foundation                 | Concrete                                                 |
|                    |                                                | Framing                    | Wood                                                     |
| lumber of Stories  | 3 Story                                        | MECHANICAL                 |                                                          |
|                    |                                                | Exterior                   | Stucco / Wood                                            |
| ear Built          | 1965                                           | Roof                       | Pitch / Flat - Composition / Tar                         |
|                    |                                                | Utilities                  | Separately Metered for Gas / Electric                    |
| oning              | LARD1.5 , Los Angeles                          | Heating / Air Conditioning | Wall Furnace / Wall A/C                                  |