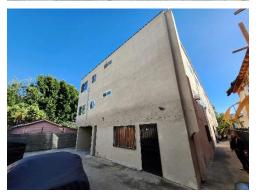

# **EXTERIOR PHOTOS**

#### 5345 La Mirada Avenue , Los Angeles, CA 90029

| PROPERTY OVERVIEW  |                                                | BUILDING UNIT MIX          |                                                          |
|--------------------|------------------------------------------------|----------------------------|----------------------------------------------------------|
|                    |                                                | Total Number of Units      | 10                                                       |
| Property Address   | 5345 La Mirada Avenue<br>Los Angeles, CA 90029 |                            |                                                          |
|                    |                                                | Unit Mix                   | (2) 2 Bedroom / 2 Bathroom<br>(8) 1 Bedroom / 1 Bathroom |
| PN                 | 5537-003-024                                   |                            |                                                          |
|                    |                                                | SITE DESCRIPTION           |                                                          |
| escription         | Multi-Family Apartment Building                | Lot Size                   | 7,500 SF                                                 |
|                    |                                                | Lot                        | Fenced / Gated / Secure                                  |
| uilding Size       | 8,648 SF                                       | Parking                    | 8 Tandem Spaces & 2 Single Spaces                        |
| -                  |                                                | Parking                    | Covered / Off-Site Parking                               |
| umber of Buildings | One                                            | Entrance                   | Security Gate / Auto Remote Control                      |
|                    |                                                | Topography                 | Level                                                    |
| lumber of Units    | 10                                             | CONSTRUCTION               |                                                          |
| lumber of Units    | 10                                             | Foundation                 | Concrete                                                 |
|                    |                                                | Framing                    | Wood                                                     |
| lumber of Stories  | 3 Story                                        | MECHANICAL                 |                                                          |
|                    |                                                | Exterior                   | Stucco / Wood                                            |
| ear Built          | 1965                                           | Roof                       | Pitch / Flat - Composition / Tar                         |
|                    |                                                | Utilities                  | Separately Metered for Gas / Electric                    |
| oning              | LARD1.5 , Los Angeles                          | Heating / Air Conditioning | Wall Furnace / Wall A/C                                  |