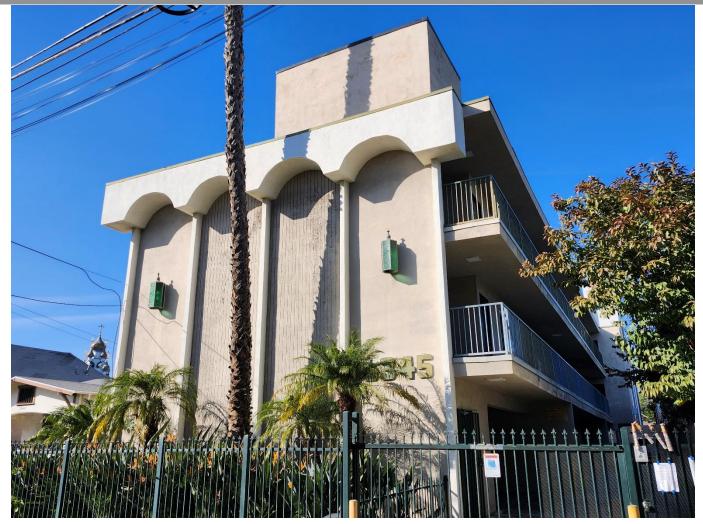

### **PROPERTY DESCRIPTION**

b BURTS & ASSOCIATES

Burts & Associates is proud to present the 5345 La Mirada Avenue East Hollywood Apartment building as an investment opportunity to acquire a 10-unit, 3-story building with ground-level parking that has many recent renovations. The building has a strong unit mix of large units comprising (2) two-bedrooms and (8) one-bedrooms. These large units are 800 sf for the two-bedrooms and 600 sf for the one-bedrooms. These spacious units have city views and are well-lit. Five of the units have been completely renovated with new kitchens, new bathrooms, large new dualpane windows, large mirrored door closets, walk-in closets, and new paint. These must-see units offer hardwood flooring, A/C units, ample storage, and ceiling fans. The two (2) bedroom end units feature windows on three sides of each unit with fantastic city views of Hollywood and DTLA. The (1) bedroom units have incredible east and west city views.

The building is well-maintained and professionally managed and is in great condition. In 2019, the building had the work permitted and completed for the soft garage seismic retrofit required by the City of Los Angeles. The building has new exterior paint, is beautifully landscaped, and there is ample parking with (8) tandem covered and (2) covered single parking spaces. The property has security fencing and a secured gated entrance for walking and parking accessibility. There is an on-site laundry facility for 24-hour tenant use. The building is separately metered for both gas and electricity. There are remote security cameras throughout the property that allow ownership 24-hour viewing access.

#### 5345 La Mirada Avenue , Los Angeles, CA 90029

| PROPERTY OVERVIEW  |                                                | BUILDING UNIT MIX          |                                                          |
|--------------------|------------------------------------------------|----------------------------|----------------------------------------------------------|
|                    |                                                | Total Number of Units      | 10                                                       |
| Property Address   | 5345 La Mirada Avenue<br>Los Angeles, CA 90029 |                            |                                                          |
|                    |                                                | Unit Mix                   | (2) 2 Bedroom / 2 Bathroom<br>(8) 1 Bedroom / 1 Bathroom |
| PN                 | 5537-003-024                                   |                            |                                                          |
|                    |                                                | SITE DESCRIPTION           |                                                          |
| escription         | Multi-Family Apartment Building                | Lot Size                   | 7,500 SF                                                 |
|                    |                                                | Lot                        | Fenced / Gated / Secure                                  |
| uilding Size       | 8,648 SF                                       | Parking                    | 8 Tandem Spaces & 2 Single Spaces                        |
| -                  |                                                | Parking                    | Covered / Off-Site Parking                               |
| umber of Buildings | One                                            | Entrance                   | Security Gate / Auto Remote Control                      |
|                    |                                                | Topography                 | Level                                                    |
| lumber of Units    | 10                                             | CONSTRUCTION               |                                                          |
| lumber of Units    | 10                                             | Foundation                 | Concrete                                                 |
|                    |                                                | Framing                    | Wood                                                     |
| lumber of Stories  | 3 Story                                        | MECHANICAL                 |                                                          |
|                    |                                                | Exterior                   | Stucco / Wood                                            |
| ear Built          | 1965                                           | Roof                       | Pitch / Flat - Composition / Tar                         |
|                    |                                                | Utilities                  | Separately Metered for Gas / Electric                    |
| oning              | LARD1.5 , Los Angeles                          | Heating / Air Conditioning | Wall Furnace / Wall A/C                                  |