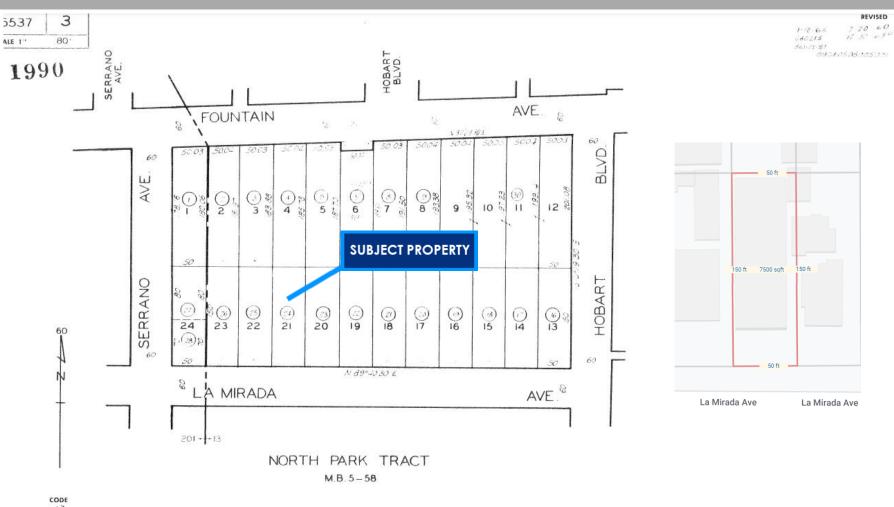

### **PLAT MAP**

13

FOR PREV. ASSM'T. SEE: 926-36

ASSESSOR'S MAR COUNTY OF LOS ANGELES, CALIF,