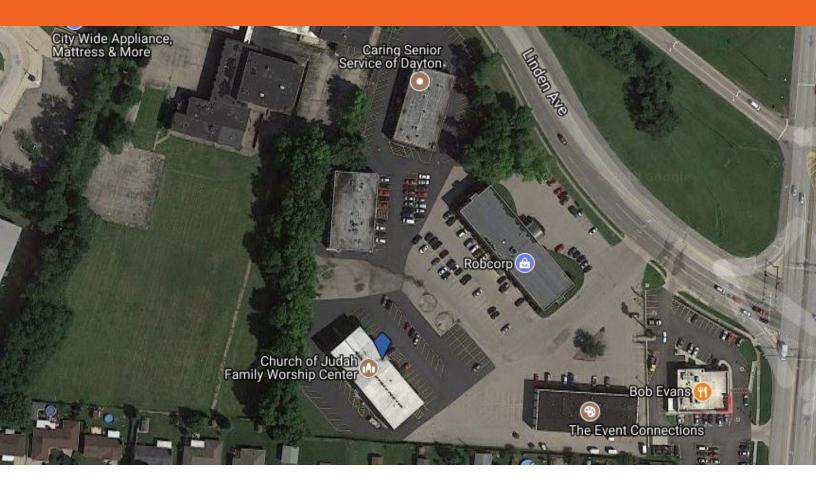

## **4134 LINDEN AVE.** Dayton, OH 45432

### **PROPERTY HIGHLIGHTS**

- 1st floor from 500– 5,000 SF
- 2nd floor from 500- 10,000 SF
- Near intersection of Rt. 35 and Woodman Dr.
- Recently renovated office complex
- Ample parking