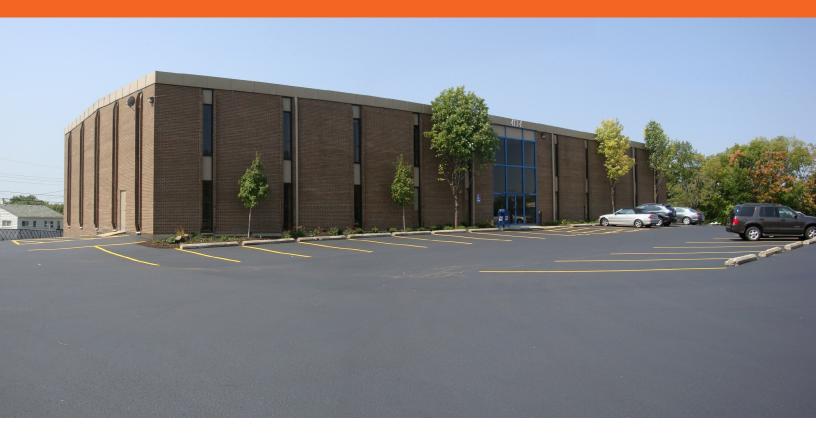

## **4134 LINDEN AVE.** Dayton, OH 45432

## FOR LEASE \$9 - \$12 / SF

### **PROPERTY HIGHLIGHTS**

- 1st floor from 500– 5,000 SF
- 2nd floor from 500- 10,000 SF
- Near intersection of Rt. 35 and Woodman Dr.
- Recently renovated office complex
- Ample parking