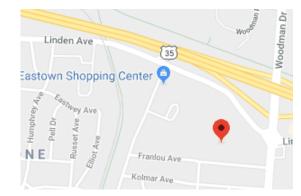

## **4134 LINDEN AVE.** Dayton, OH 45432

### **PROPERTY HIGHLIGHTS**

- 1st floor from 500– 5,000 SF
- 2nd floor from 500- 10,000 SF
- Near intersection of Rt. 35 and Woodman Dr.
- Recently renovated office complex
- Ample parking