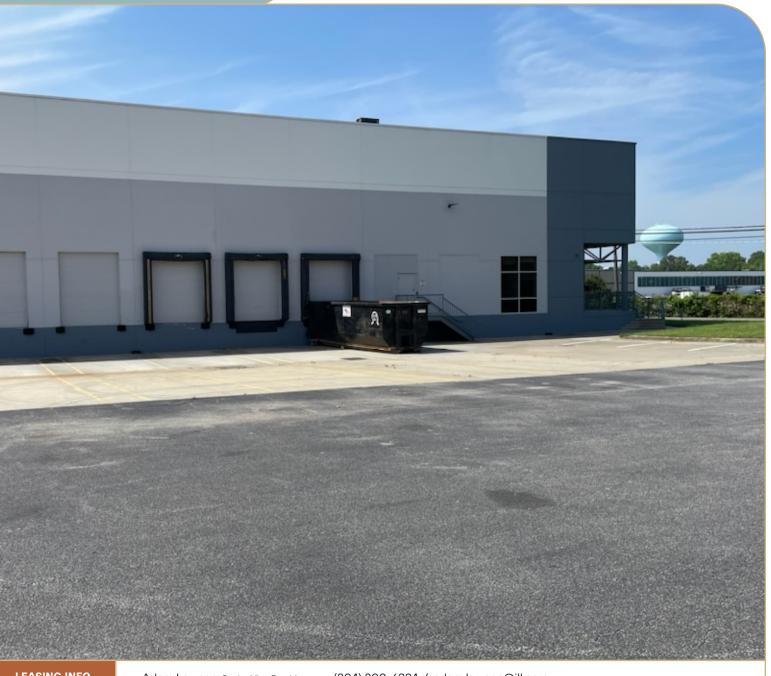

## AIRPORT CENTER II

5401 Lewis Road, Sandton, VA

± 28,800 SF

LEASING INFO & CONTACT

Adam Lawson Senior Vice President

Muscoe Garnett Managing Director

(804) 200-6384 / adam.lawson@jll.com (804) 200-6340 / muscoe.garnett@jll.com

## **OVERVIEW**

- M-1 Zoning
- 28,800 SF of End Cap Unit / 2,540 SF of office
- LED lighting
- 7 dock doors

- ESFR Sprinkler System
- 24' Clear Ceiling Height
- 45' x 40' Column Spacing
- Building Depth: 180 ft