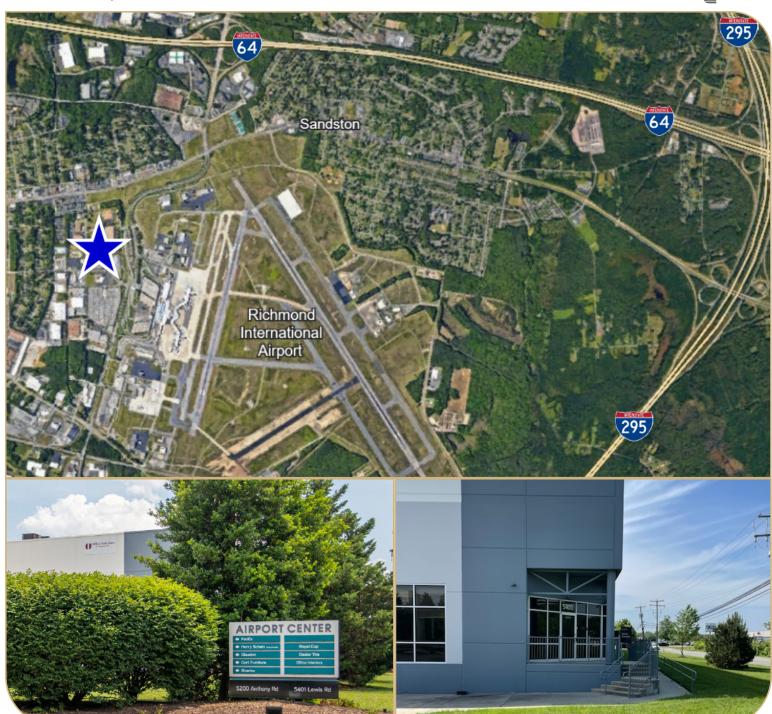

## **DRIVE TIMES**

Richmond International Airport: 2 mins / 0.7 miles

I-295: 9 mins / 4.2 miles

I-64: 5 mins / 1.6 miles

I-895: 9 mins / 5.4 miles

Richmond Marine Terminal: 20 mins / 13.4 miles