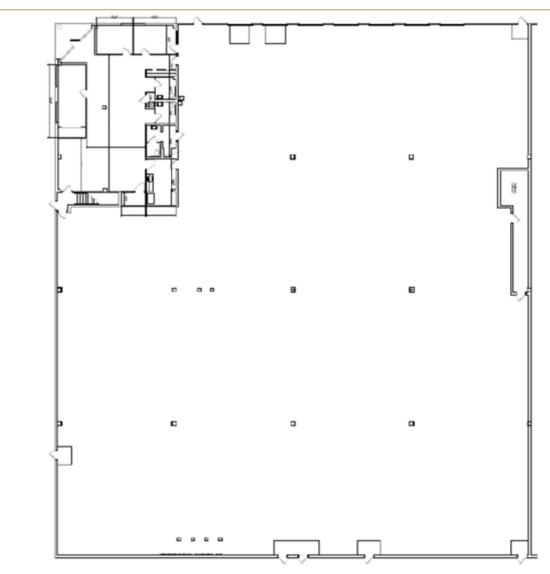

## **OVERVIEW**

- M-1 Zoning
- 28,800 SF of End Cap Unit / 2,540 SF of office
- LED lighting
- 7 dock doors

- ESFR Sprinkler System
- 24' Clear Ceiling Height
- 45' x 40' Column Spacing
- Building Depth: 180 ft