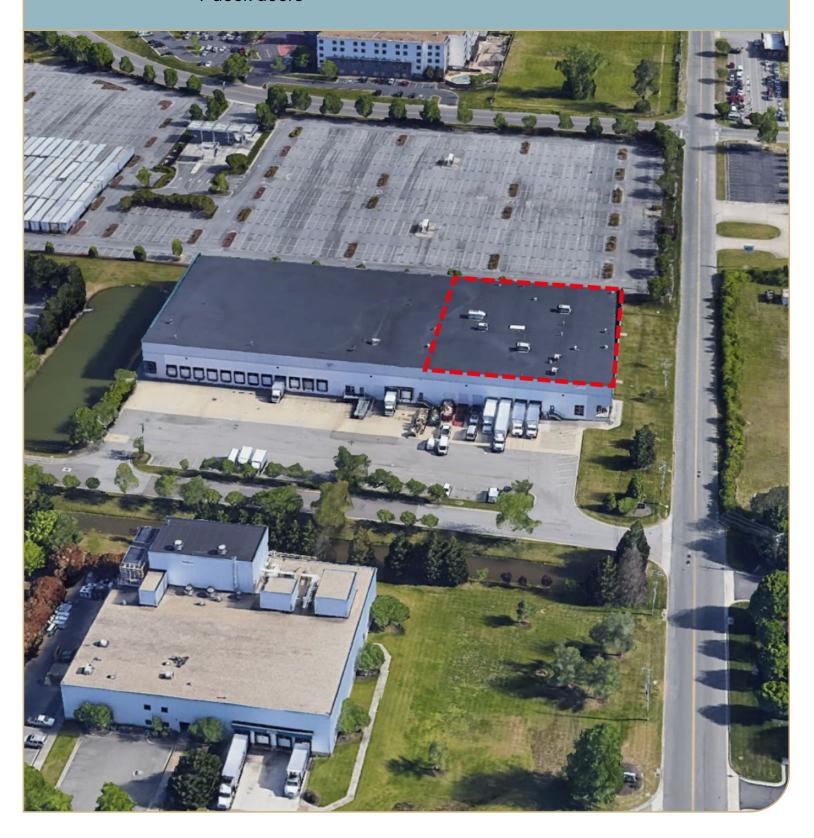

## AIRPORT CENTER II

5401 Lewis Road, Sandton, VA

± 28,800 SF

LEASING INFO & CONTACT

Adam Lawson Senior Vice President

Muscoe Garnett Managing Director

(804) 200-6384 / adam.lawson@jll.com (804) 200-6340 / muscoe.garnett@jll.com

## **OVERVIEW**

- M-1 Zoning
- 28,800 SF of End Cap Unit / 2,540 SF of office
- LED lighting
- 7 dock doors

- ESFR Sprinkler System
- 24' Clear Ceiling Height
- 45' x 40' Column Spacing
- Building Depth: 180 ft