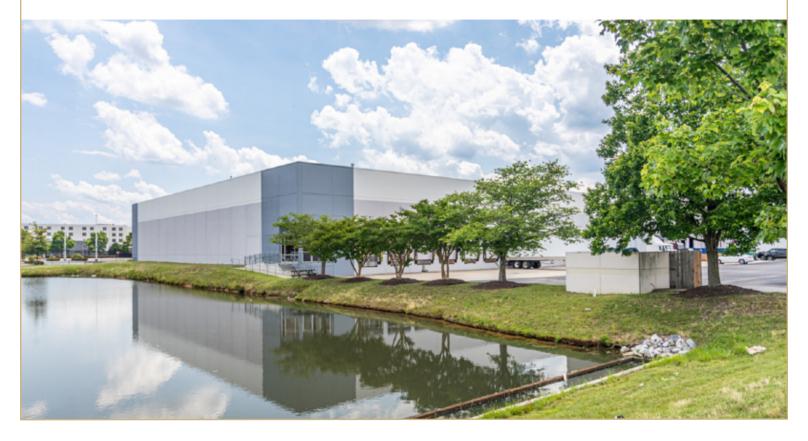

## AIRPORT CENTER II

5401 Lewis Road, Sandton, VA

± 28,800 SF

LEASING INFO & CONTACT

Adam Lawson Senior Vice President

Muscoe Garnett Managing Director

(804) 200-6384 / adam.lawson@jll.com (804) 200-6340 / muscoe.garnett@jll.com

## **OVERVIEW**

- M-1 Zoning
- 28,800 SF of End Cap Unit / 2,540 SF of office
- LED lighting
- 7 dock doors

- ESFR Sprinkler System
- 24' Clear Ceiling Height
- 45' x 40' Column Spacing
- Building Depth: 180 ft