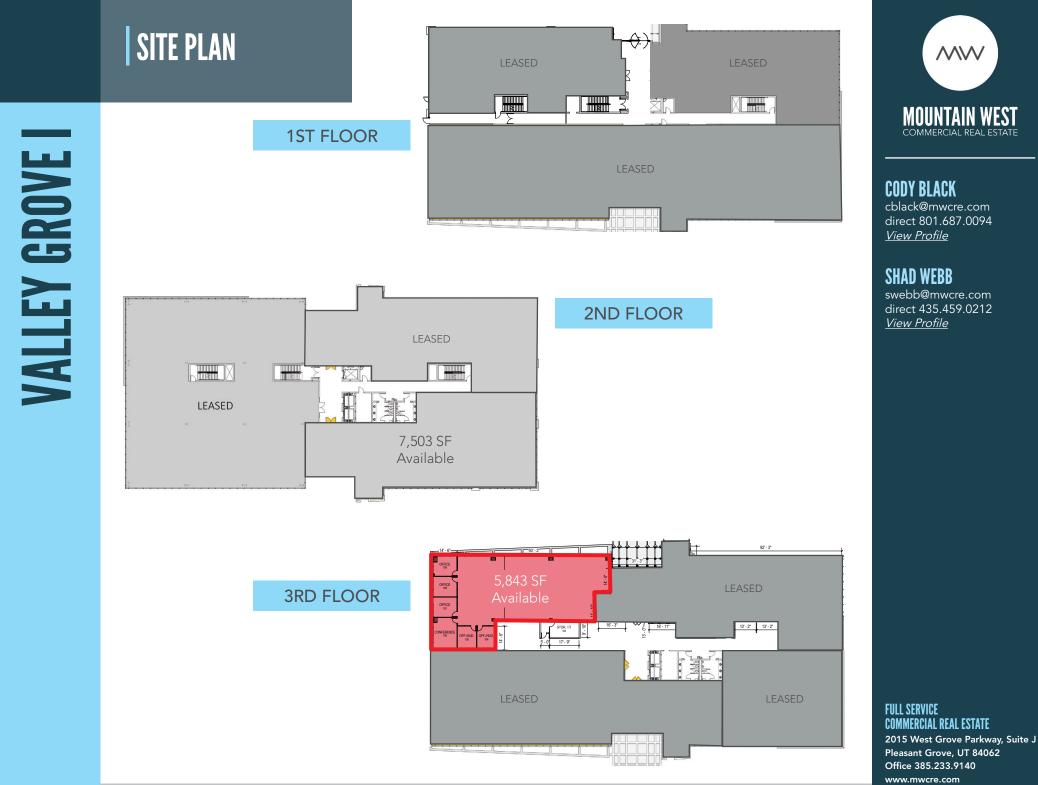

- Available: Third Floor Suite 300: 5,843 SF
- Sublease Rate \$27.50/SF Full Service

- Sublease Expires February 28, 2027
- Crown Signage Facing I-15
- Parking 5/1,000 Ratio
- Fiber Optic Connectivity
- Adjacent to over 80 Acres of Prime Future Retail and Hospitality Amenities
- Incredible Views
- 165,000 SF Building
- 6 Story Class 'A' Building
- Floor to Ceiling Glass
- 10' or Higher Minimum Finished Ceiling Height