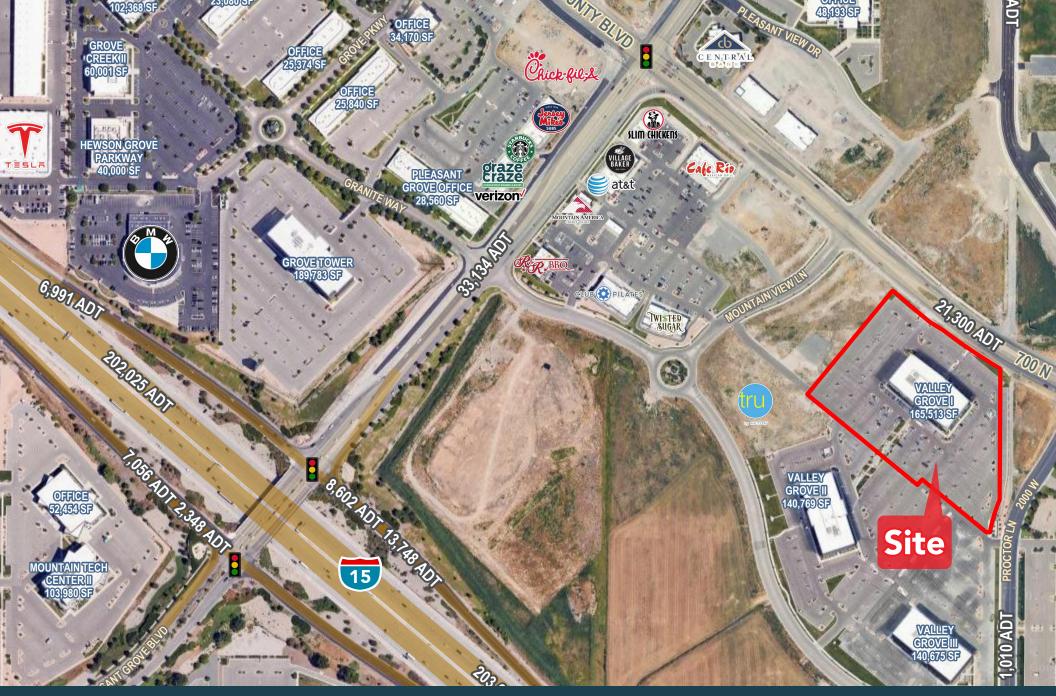

### SUITE 300 – 1064 SOUTH NORTH COUNTY BOULEVARD, PLEASANT GROVE, UTAH 84062

No other development offers companies of nearly any size and type to stage expansion like Valley Grove. Grow your business confidently with a Real Estate partner who owns more than nineteen million square feet of office, retail and flexspace nationwide. Located adjacent to the new retail and office developments with easy access to I-15, Valley Grove 1 features the following:

- Available: Third Floor Suite 300: 5,843 SF
- Sublease Rate \$27.50/SF Full Service

- Sublease Expires February 28, 2027
- Crown Signage Facing I-15
- Parking 5/1,000 Ratio
- Fiber Optic Connectivity
- Adjacent to over 80 Acres of Prime Future Retail and Hospitality Amenities
- Incredible Views
- 165,000 SF Building
- 6 Story Class 'A' Building
- Floor to Ceiling Glass
- 10' or Higher Minimum Finished Ceiling Height

- Open Ceiling Options
- Generous Buildout Allowance

An iconic business community, Valley Grove is a 60-acre mixed use destination rising in the heart of Utah County. With unmatched access to I-15 and North County Boulevard, Valley Grove provides people more time to eat, sleep, play and work instead of waiting in traffic. Upon completion, the \$300 million Valley Grove development will contain over one million square feet of Class 'A' office, retail, restaurants and a hotel.