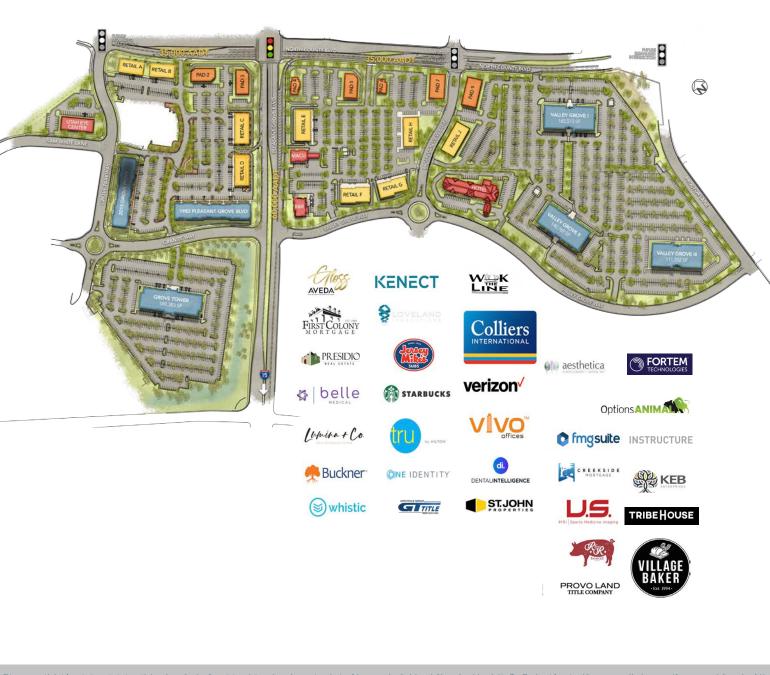

- Open Ceiling Options
- Generous Buildout Allowance

An iconic business community, Valley Grove is a 60-acre mixed use destination rising in the heart of Utah County. With unmatched access to I-15 and North County Boulevard, Valley Grove provides people more time to eat, sleep, play and work instead of waiting in traffic. Upon completion, the \$300 million Valley Grove development will contain over one million square feet of Class 'A' office, retail, restaurants and a hotel.