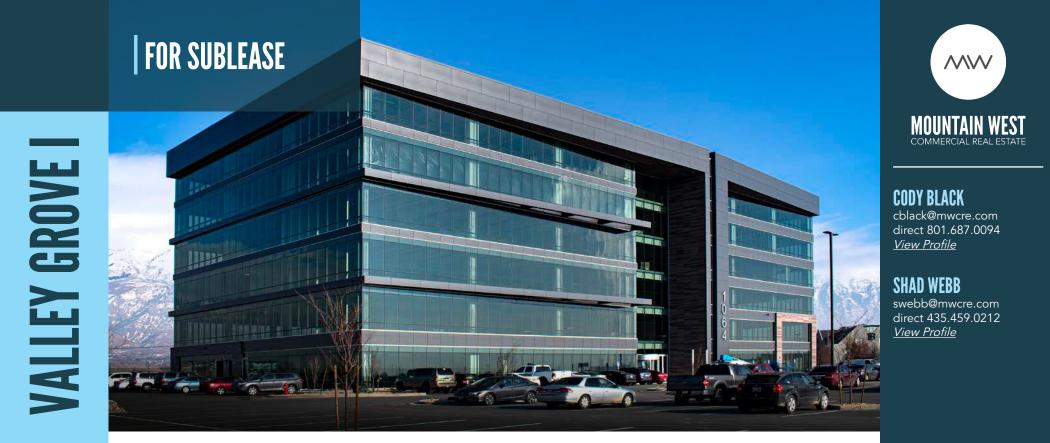

### SUITE 300 – 1064 SOUTH NORTH COUNTY BOULEVARD, PLEASANT GROVE, UTAH 84062

No other development offers companies of nearly any size and type to stage expansion like Valley Grove. Grow your business confidently with a Real Estate partner who owns more than nineteen million square feet of office, retail and flexspace nationwide. Located adjacent to the new retail and office developments with easy access to I-15, Valley Grove 1 features the following:

- Available: Third Floor Suite 300: 5,843 SF
- Sublease Rate \$27.50/SF Full Service

- Sublease Expires February 28, 2027
- Crown Signage Facing I-15
- Parking 5/1,000 Ratio
- Fiber Optic Connectivity
- Adjacent to over 80 Acres of Prime Future Retail and Hospitality Amenities
- Incredible Views
- 165,000 SF Building
- 6 Story Class 'A' Building
- Floor to Ceiling Glass
- 10' or Higher Minimum Finished Ceiling Height

- Open Ceiling Options
- Generous Buildout Allowance

An iconic business community, Valley Grove is a 60-acre mixed use destination rising in the heart of Utah County. With unmatched access to I-15 and North County Boulevard, Valley Grove provides people more time to eat, sleep, play and work instead of waiting in traffic. Upon completion, the \$300 million Valley Grove development will contain over one million square feet of Class 'A' office, retail, restaurants and a hotel.