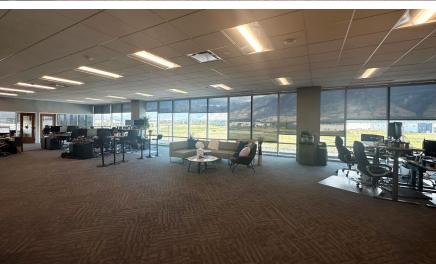

- Available: Third Floor Suite 300: 5,843 SF
- Sublease Rate \$27.50/SF Full Service

- Sublease Expires February 28, 2027
- Crown Signage Facing I-15
- Parking 5/1,000 Ratio
- Fiber Optic Connectivity
- Adjacent to over 80 Acres of Prime Future Retail and Hospitality Amenities
- Incredible Views
- 165,000 SF Building
- 6 Story Class 'A' Building
- Floor to Ceiling Glass
- 10' or Higher Minimum Finished Ceiling Height

- Open Ceiling Options
- Generous Buildout Allowance

An iconic business community, Valley Grove is a 60-acre mixed use destination rising in the heart of Utah County. With unmatched access to I-15 and North County Boulevard, Valley Grove provides people more time to eat, sleep, play and work instead of waiting in traffic. Upon completion, the \$300 million Valley Grove development will contain over one million square feet of Class 'A' office, retail, restaurants and a hotel.