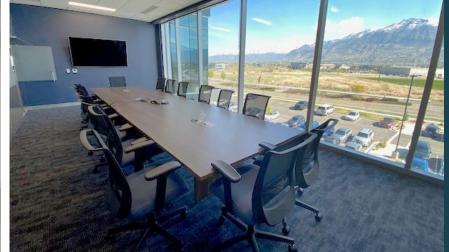

- Available: Third Floor Suite 300: 5,843 SF
- Sublease Rate \$27.50/SF Full Service

- Sublease Expires February 28, 2027
- Crown Signage Facing I-15
- Parking 5/1,000 Ratio
- Fiber Optic Connectivity
- Adjacent to over 80 Acres of Prime Future Retail and Hospitality Amenities
- Incredible Views
- 165,000 SF Building
- 6 Story Class 'A' Building
- Floor to Ceiling Glass
- 10' or Higher Minimum Finished Ceiling Height