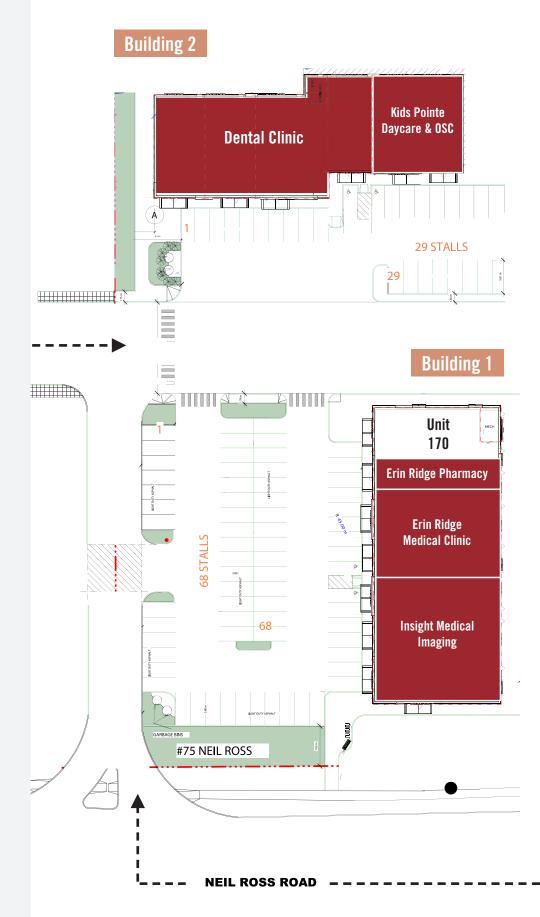

#### **Available Immediately**

Join tenants such as Insight Medical Imaging, Erin Ridge Medical Clinic, Erin Ridge Pharmacy and Kids Pointe Daycare & OSC at Erin Ridge Pointe. Erin Ridge Pointe is a 2 building development ideally located across from Costco just off of busy St. Albert Trail.

### **Highlights**

- Last unit remaining!
- High travel area located next to Costco.
- Growing neighborhood of Erin Ridge North expected to see 110 new dwellings in the next year.
- 22,750 square feet of total leasable area, with ample surface parking available on site (Required: 68, Provided: 97)
- Located in close proximity to Lowes, Homesense, Michael's, Walmart and other national tenants.

# Available Space

BASE RENT: MARKET OP. COST: **\$12.50** 

**Building 1** 

Unit 170 - 2,510 sf

Lease the last unit remaining

in this landmark medical development!