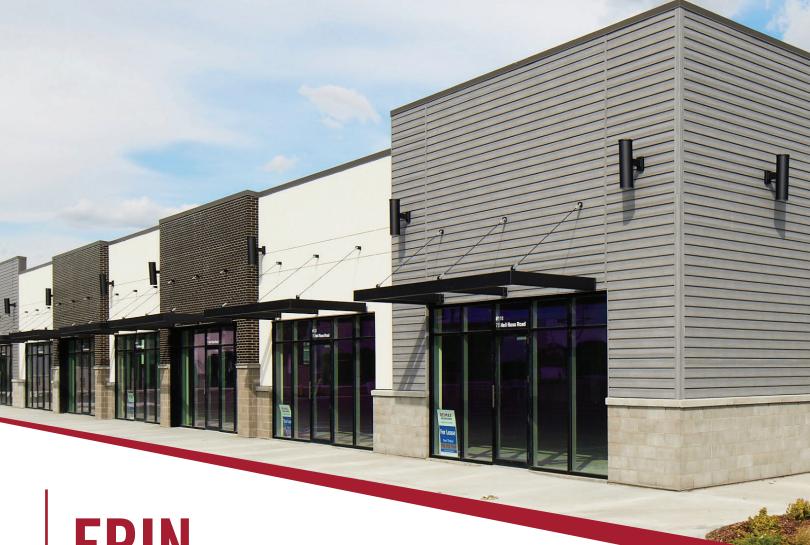

## ERIN RIDGE POINTE

**75** Neil Ross Road St. Albert, AB

#### **Available Immediately**

Join tenants such as Insight Medical Imaging, Erin Ridge Medical Clinic, Erin Ridge Pharmacy and Kids Pointe Daycare & OSC at Erin Ridge Pointe. Erin Ridge Pointe is a 2 building development ideally located across from Costco just off of busy St. Albert Trail.

### **Highlights**

- Last unit remaining!
- High travel area located next to Costco.
- Growing neighborhood of Erin Ridge North expected to see 110 new dwellings in the next year.
- 22,750 square feet of total leasable area, with ample surface parking available on site (Required: 68, Provided: 97)
- Located in close proximity to Lowes, Homesense, Michael's, Walmart and other national tenants.