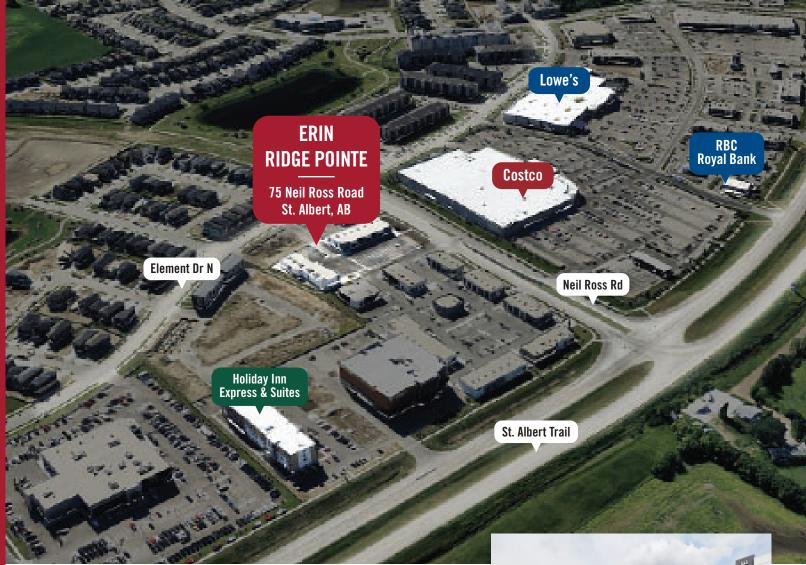

## ERIN RIDGE POINTE

**75** Neil Ross Road St. Albert, AB

#### **Available Immediately**

Join tenants such as Insight Medical Imaging, Erin Ridge Medical Clinic, Erin Ridge Pharmacy and Kids Pointe Daycare & OSC at Erin Ridge Pointe. Erin Ridge Pointe is a 2 building development ideally located across from Costco just off of busy St. Albert Trail.

### **Highlights**

- Last unit remaining!
- High travel area located next to Costco.
- Growing neighborhood of Erin Ridge North expected to see 110 new dwellings in the next year.
- 22,750 square feet of total leasable area, with ample surface parking available on site (Required: 68, Provided: 97)
- Located in close proximity to Lowes, Homesense, Michael's, Walmart and other national tenants.