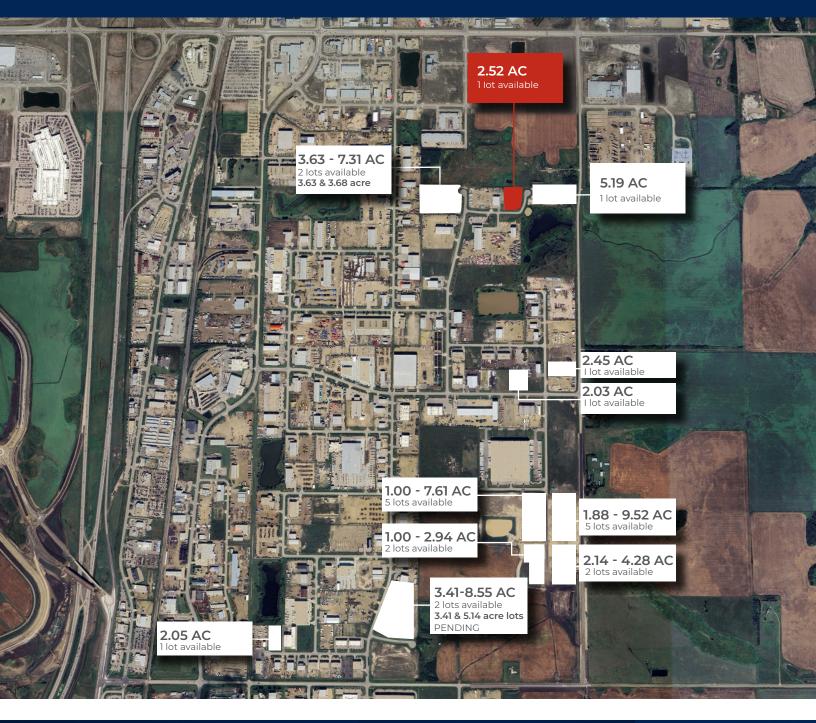

#### **OVERVIEW - PHASES 5, 7, 8, 9 & 10 LEDUC BUSINESS PARK**

T 780.955.7171 F 780.955.7764 #25, 1002 7 Street, Nisku, AB T9E 7P2

royalparkrealty.com

## FOCUS LAND PARCELS

ROYAL PARK REALTY<sup>TM</sup> T 780.955.7171 F 780.955.7764 #25, 1002 7 Street, Nisku, AB T9E 7P2

royalparkrealty.com

## **PROPERTY DETAILS**

| ZONING            | M2 (Medium Industrial)      |
|-------------------|-----------------------------|
| MUNICIPAL ADDRESS | 3402 79 Avenue, Leduc, AB   |
| LEGAL ADDRESS     | Plan 132 3039 Block 7 Lot 3 |
| BUSINESS PARK     | Leduc Business Park         |