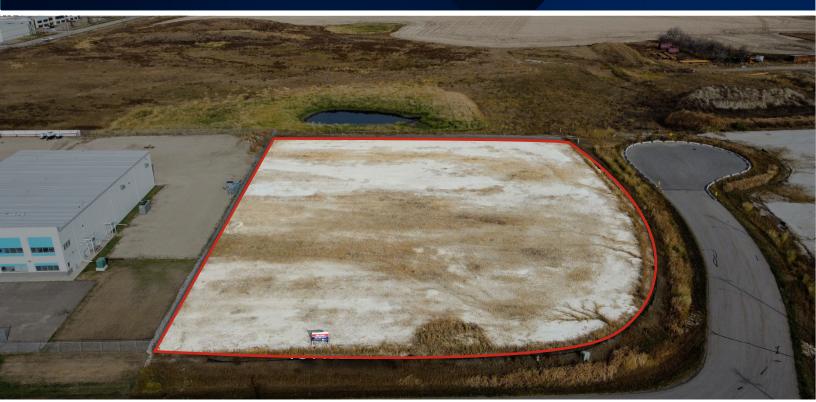

# 2.52 ACRE INDUSTRIAL LOT IN LEDUC BUSINESS PARK

79 Avenue, Leduc, AB

## HIGHLIGHTS

- Fully serviced industrial land
- 2.52 ± acre lot available
- Ready for immediate development
- Build to suit options available
- Lots are stripped and graded
- Excellent geotechnical qualities
- Leduc Business Park has high development standards
  ensuring long term integrity
- · Access to the High Load Corridor
- Easy access to the Edmonton International Airport

## **PROPERTY DETAILS**

| ZONING            | M2 (Medium Industrial)      |
|-------------------|-----------------------------|
| MUNICIPAL ADDRESS | 3402 79 Avenue, Leduc, AB   |
| LEGAL ADDRESS     | Plan 132 3039 Block 7 Lot 3 |
| BUSINESS PARK     | Leduc Business Park         |