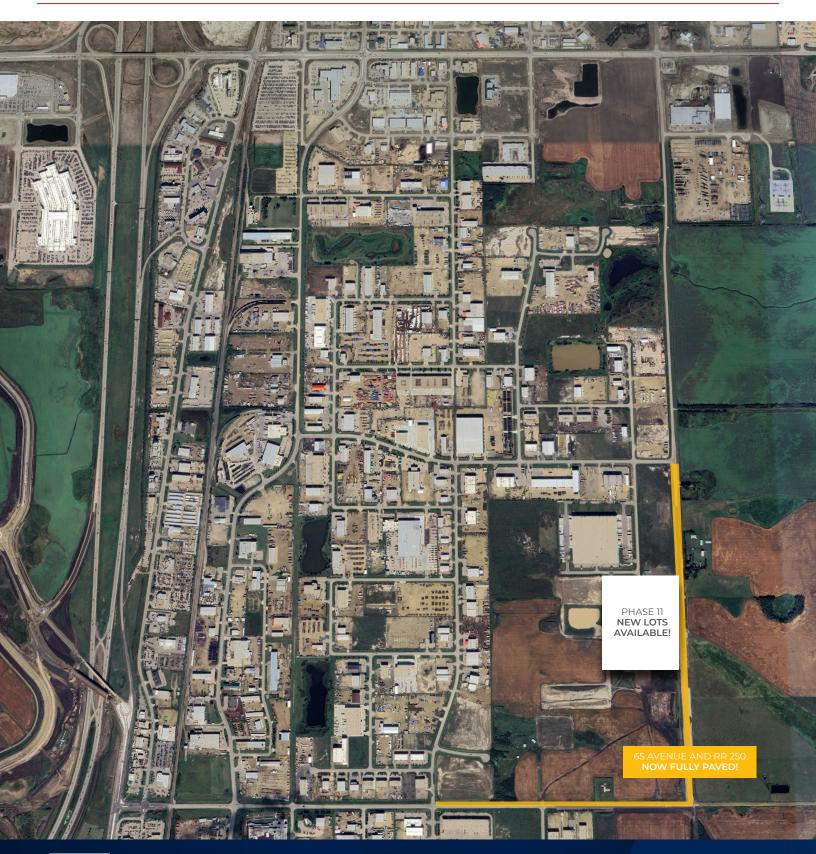

#### ADDITIONAL LOTS AVAILABLE IN LEDUC

# INTERESTED IN PURCHASING LAND IN THE LEDUC BUSINESS PARK BUT THESE LOTS DON'T QUITE FIT YOUR NEEDS? CHECK OUT THE ADDITIONAL LOTS AVAILABLE BELOW!

T 780.955.7171 F 780.955.7764 #25, 1002 7 Street, Nisk<u>u, AB T9E 7P2</u>

#### ADDITIONAL LOTS AVAILABLE IN LEDUC

ROYAL PARK REALTY<sup>TM</sup> T 780.955.7171 F 780.955.7764 #25, 1002 7 Street, Nisku, AB T9E 7P2

royalparkrealty.com

- We've been in business since 1975
- We service the greater Edmonton area
- Two offices Edmonton and Nisku
- Over 10 professional associates representing a diverse cross section of market expertise
- Commercial real estate only. We have tremendous experience with industrial, land, office and retail real estate
- We're in business for the long term our brand and reputation are paramount to us and we serve our clients accordingly