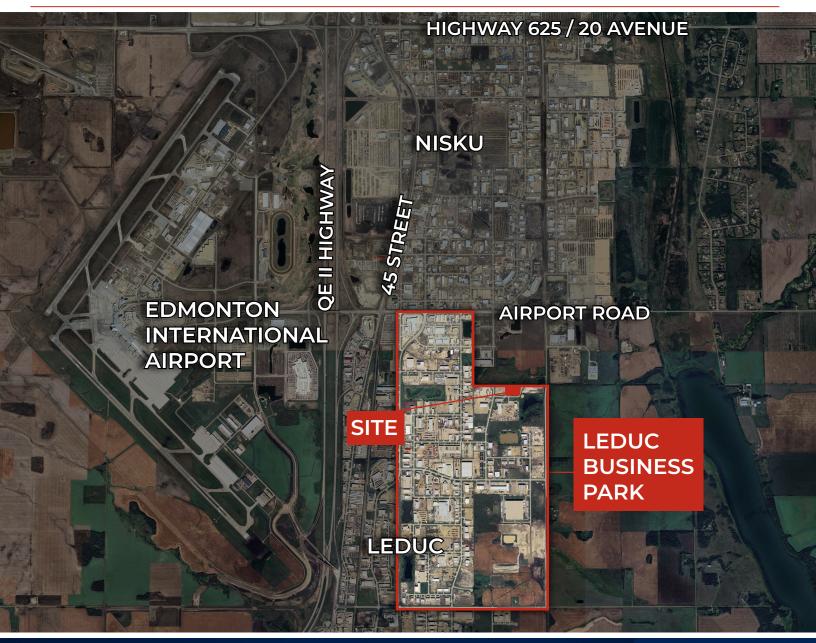

#### LEDUC BUSINESS PARK LOCATION

T 780.955.7171 F 780.955.7764 #25, 1002 7 Street, Nisku, AB T9E 7P2

royalparkrealty.com