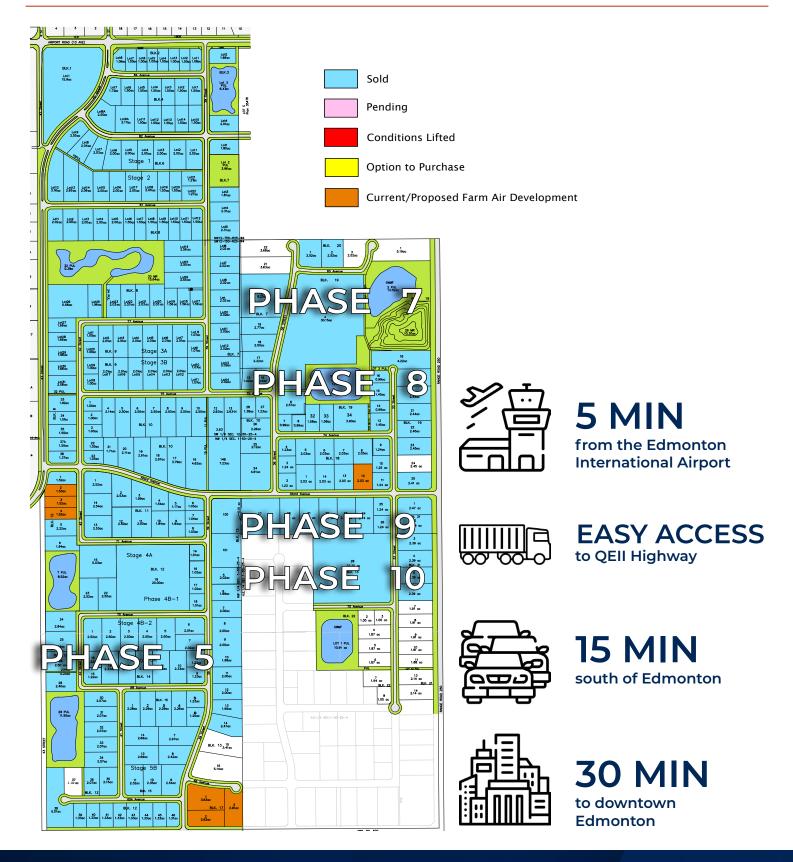

#### **OVERVIEW - PHASES 5, 7, 8, 9 & 10 LEDUC BUSINESS PARK**

T 780.955.7171 F 780.955.7764 #25, 1002 7 Street, Nisku, AB T9E 7P2

royalparkrealty.com

## FOCUS LAND PARCELS

ROYAL PARK REALTY<sup>TM</sup> T 780.955.7171 F 780.955.7764 #25, 1002 7 Street, Nisku, AB T9E 7P2

royalparkrealty.com