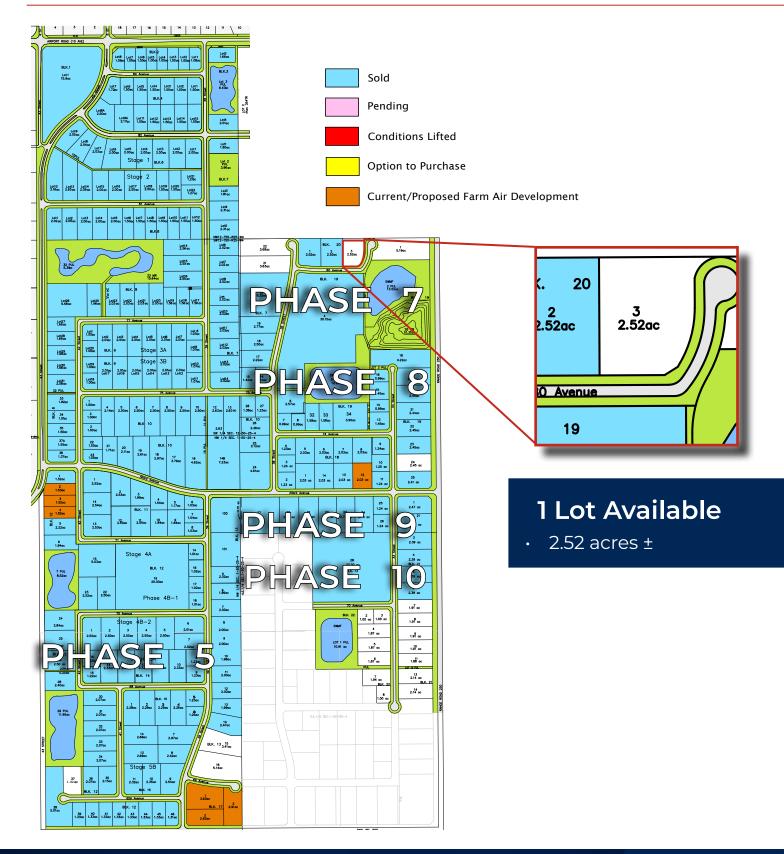

#### ADDITIONAL LOTS AVAILABLE IN LEDUC

# INTERESTED IN PURCHASING LAND IN THE LEDUC BUSINESS PARK BUT THESE LOTS DON'T QUITE FIT YOUR NEEDS? CHECK OUT THE ADDITIONAL LOTS AVAILABLE BELOW!

T 780.955.7171 F 780.955.7764 #25, 1002 7 Street, Nisk<u>u, AB T9E 7P2</u>

#### ADDITIONAL LOTS AVAILABLE IN LEDUC

ROYAL PARK REALTY<sup>TM</sup> T 780.955.7171 F 780.955.7764 #25, 1002 7 Street, Nisku, AB T9E 7P2

royalparkrealty.com

- We've been in business since 1975
- We service the greater Edmonton area
- Two offices Edmonton and Nisku
- Over 10 professional associates representing a diverse cross section of market expertise
- Commercial real estate only. We have tremendous experience with industrial, land, office and retail real estate
- We're in business for the long term our brand and reputation are paramount to us and we serve our clients accordingly