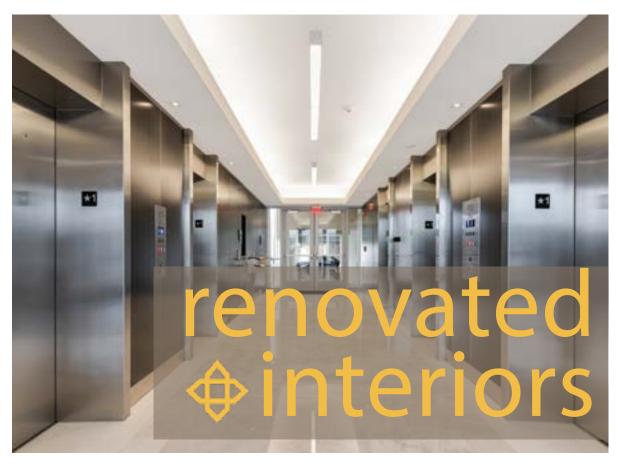

Final phase of renovations in progress with exterior upgrades including new lit metal cladding on building end caps

Furnished units available

Security personnel, 24-hour surveillance cameras and after-hour card key access