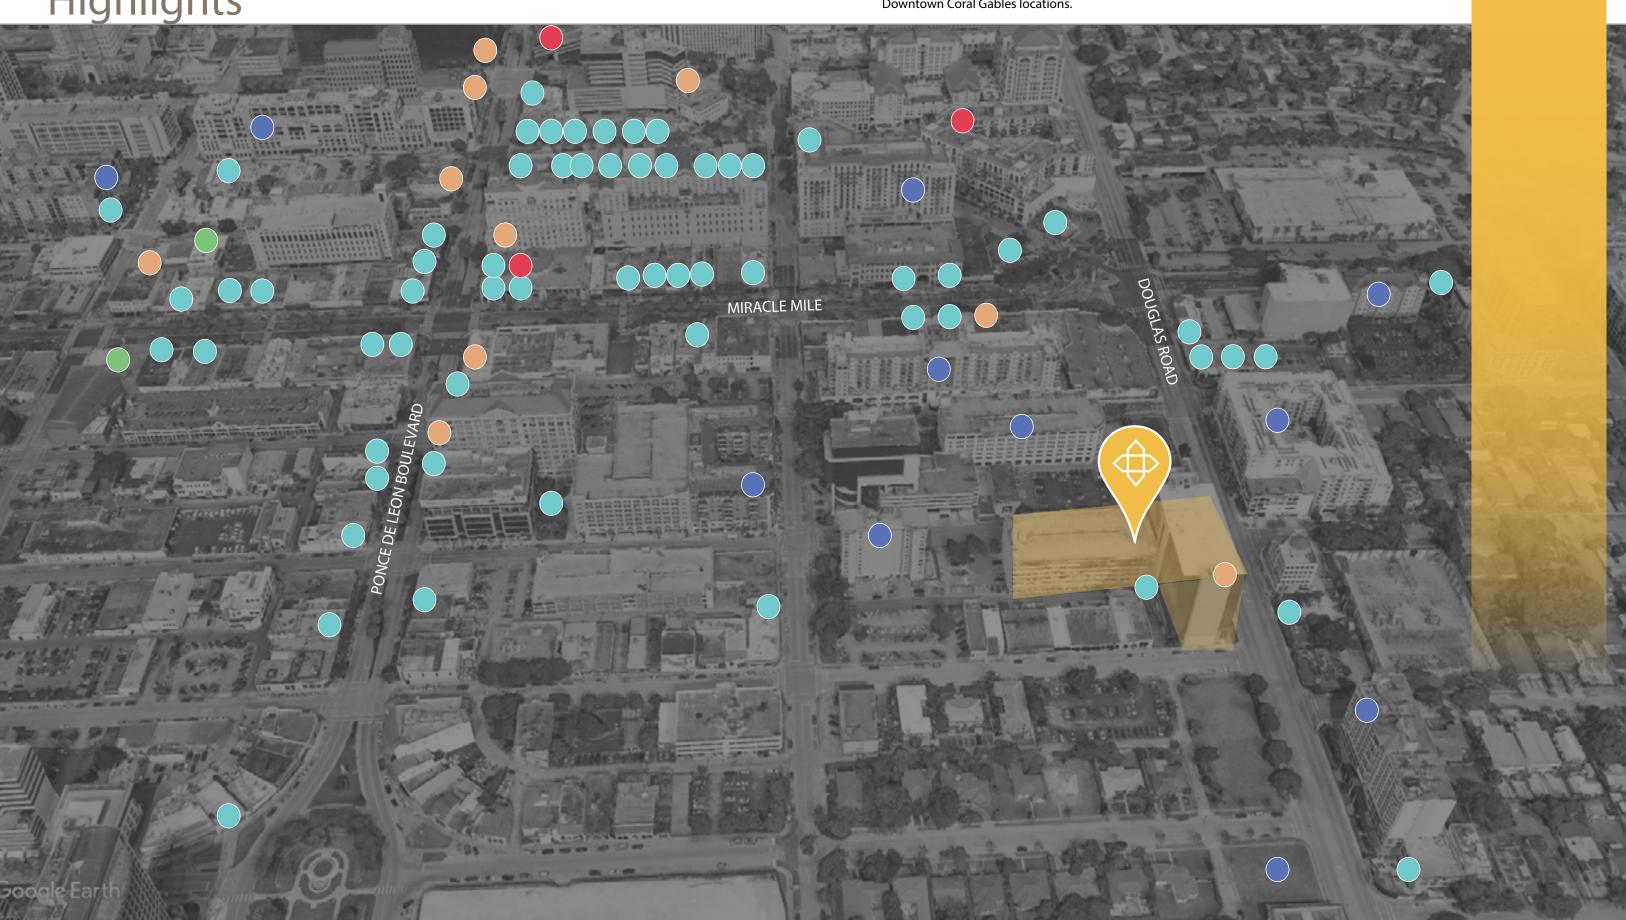

## location Highlights

Restaurants Banks

Entertainment

Residential

Hotels

2600 DOUGLAS is situated in Downtown Coral Gables, one of the most vibrant dining, shopping and cultural destinations in South Florida. Countless restaurants and cafés, banks, hotels, retailers, art galleries and entertainment destinations are within walking distance or easily accessible via the complimentary Coral Gables Trolley or Freebie electric shuttle service which provides free, door-to-door, on-demand rides to Downtown Coral Gables locations.