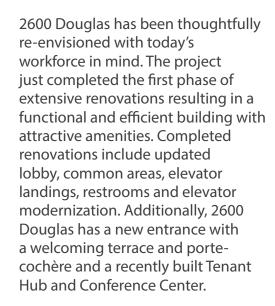

www.2600 Douglas.com

197,642-square-foot renovated office building with office and retail space for lease

On-site bank with drive-thru and ATM

On-site deli

On-site leasing and management office

Newly completed Tenant Hub with conference room, audiovisual equipment, collaboration areas, complimentary WiFi and tenant services including notary and photocopies

Final phase of renovations in progress with exterior upgrades including new lit metal cladding on building end caps

Furnished units available

Security personnel, 24-hour surveillance cameras and after-hour card key access