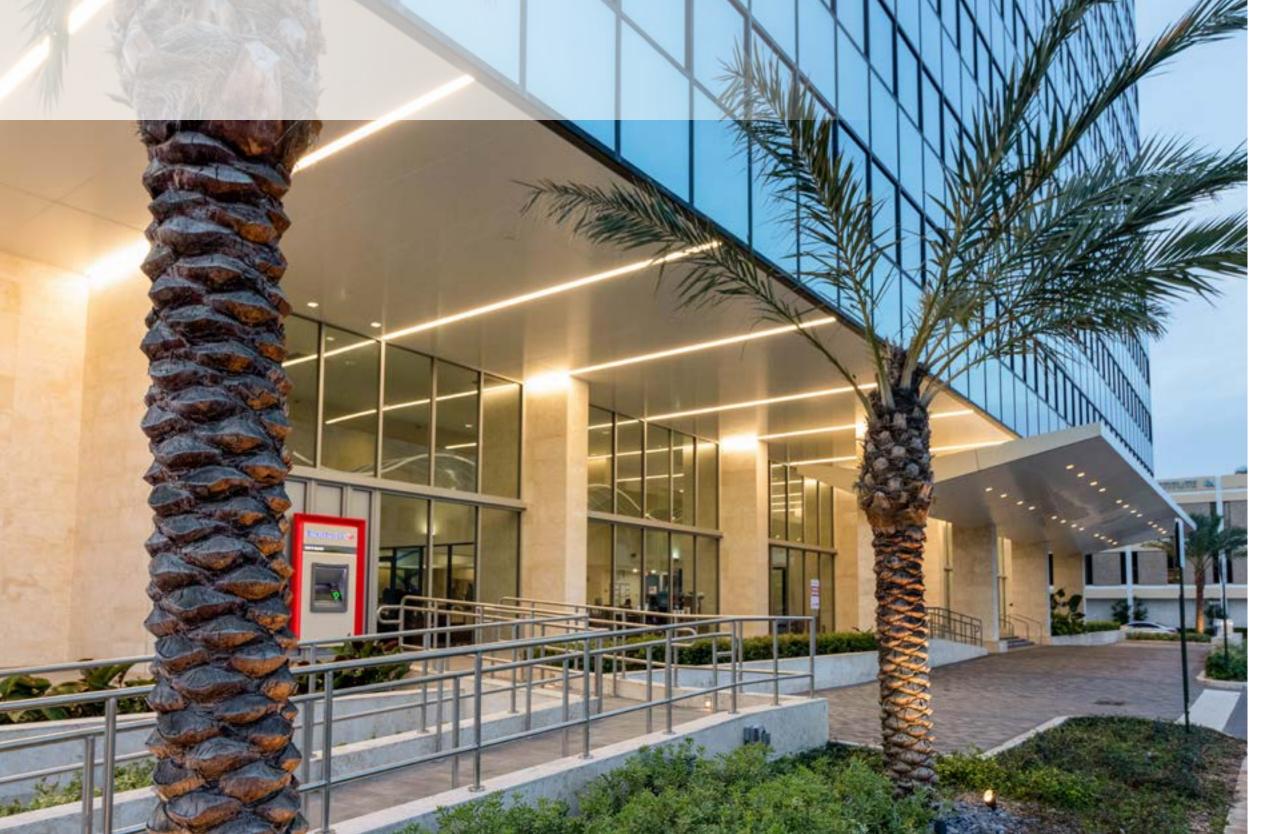

www.2600 Douglas.com

197,642-square-foot renovated office building with office and retail space for lease

On-site bank with drive-thru and ATM

On-site deli

On-site leasing and management office

Newly completed Tenant Hub with conference room, audiovisual equipment, collaboration areas, complimentary WiFi and tenant services including notary and photocopies

Final phase of renovations in progress with exterior upgrades including new lit metal cladding on building end caps

Furnished units available

Security personnel, 24-hour surveillance cameras and after-hour card key access