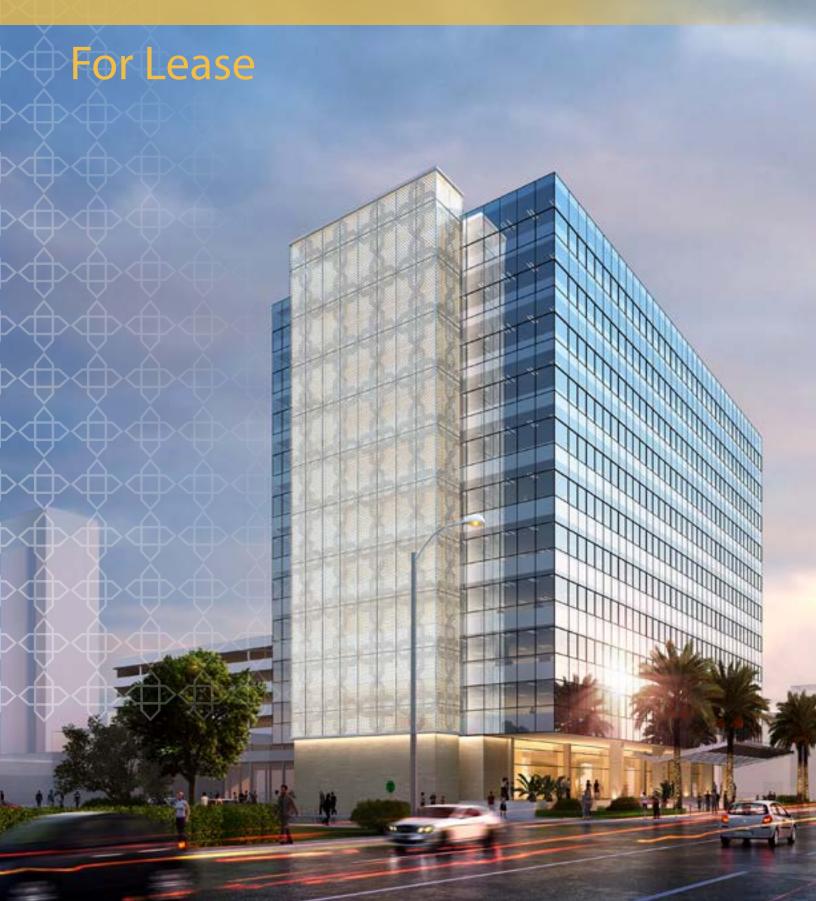

## Welcome to

The building is walking distance to Miracle Mile and the Central Business District of Coral Gables making it the ideal location for quality tenants.

Coral Gables is home to over 150 multinational companies and located just 10-minutes from Miami International Airport.

www.2600 Douglas.com

197,642-square-foot renovated office building with office and retail space for lease

On-site bank with drive-thru and ATM

On-site deli

On-site leasing and management office

Newly completed Tenant Hub with conference room, audiovisual equipment, collaboration areas, complimentary WiFi and tenant services including notary and photocopies

## 2600 S Douglas Road | Coral Gables, FL 33134