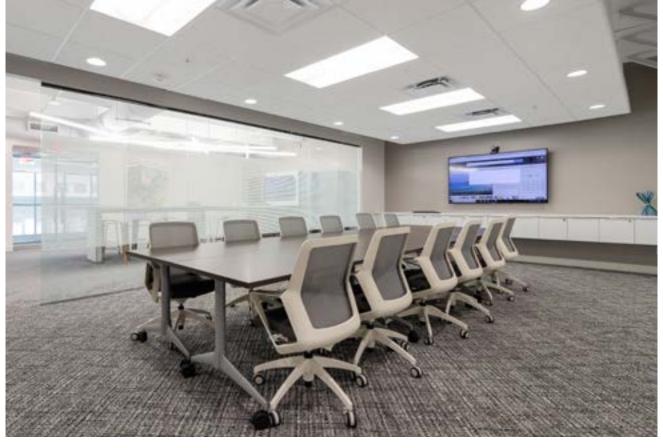

www.2600 Douglas.com

197,642-square-foot renovated office building with office and retail space for lease

On-site bank with drive-thru and ATM

On-site deli

On-site leasing and management office

Newly completed Tenant Hub with conference room, audiovisual equipment, collaboration areas, complimentary WiFi and tenant services including notary and photocopies

## PREMIUMTENANT

- Private Conference Room
- Video Conferencing
- Collaboration Area
- Event Space

- Douglas Cafe On-siteComplimentary Coffee in Tenant Hub
- **Vending Machines**

- Bank of American On-site
- Drive-Thru Bank Lanes