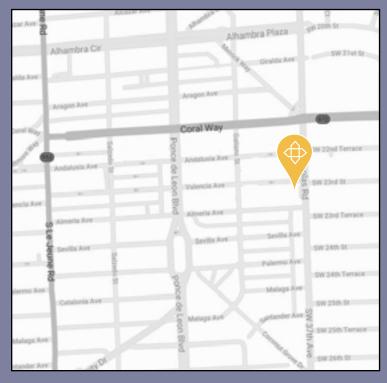

## location Highlights

Restaurants Banks

Entertainment

Residential

Hotels

2600 DOUGLAS is situated in Downtown Coral Gables, one of the most vibrant dining, shopping and cultural destinations in South Florida. Countless restaurants and cafés, banks, hotels, retailers, art galleries and entertainment destinations are within walking distance or easily accessible via the complimentary Coral Gables Trolley or Freebie electric shuttle service which provides free, door-to-door, on-demand rides to Downtown Coral Gables locations.

## 2600 S Douglas Road | Coral Gables, FL 33134