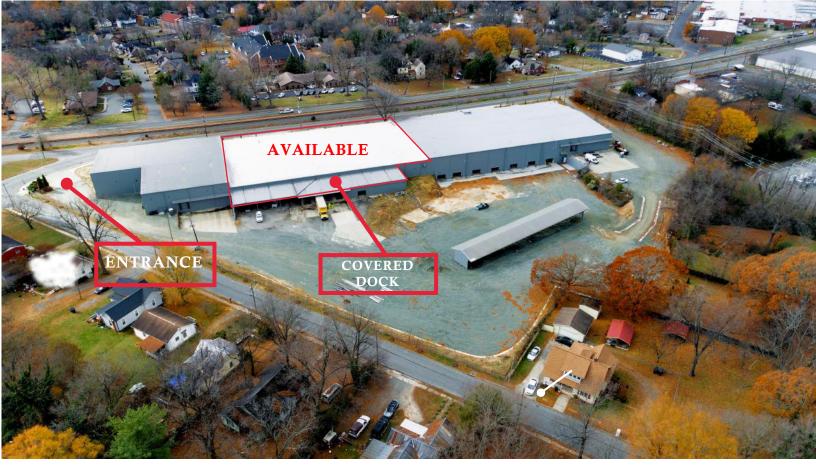

## Industrial | 35,760 SF

- Total Space: 35,760 SF
- Office Space: 4,290 SF
- Warehouse Space: 31,470 SF
- 5 Covered Dock Positions with Levelers
- Column Spacing: 25 x 50
- Clearance Height at Eaves is 17'
- Clearance at the Apex is 23'
- Standard Dry Sprinkler System with Pump
- LED Lighting
- 2-3 Year Term is Preferred

blewis@naipt.com

 
 ■
 Bob Lewis, CCIM SIOR
 ■
 Chris Lowe, CCIM, SIOR

 +1 336 584 9033
 +1 336 358 3235
clowe@naipt.com

**AVAILABLE** 35,760 SF - 23' Clear Height - Dry Sprinkler System - Built in 1972 - I-3 Zoning