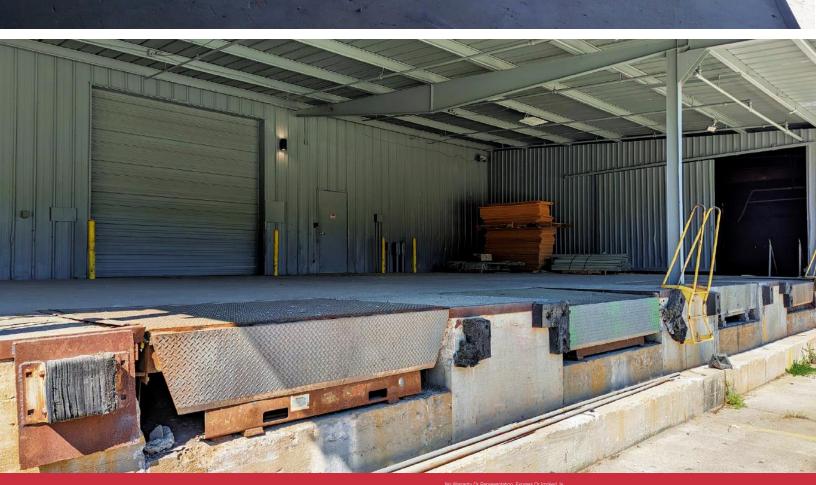

## Industrial | 35,760 SF

- Total Space: 35,760 SF
- Office Space: 4,290 SF
- Warehouse Space: 31,470 SF
- 5 Covered Dock Positions with Levelers
- Column Spacing: 25 x 50
- Clearance Height at Eaves is 17'
- Clearance at the Apex is 23'
- Standard Dry Sprinkler System with Pump
- LED Lighting
- 2-3 Year Term is Preferred