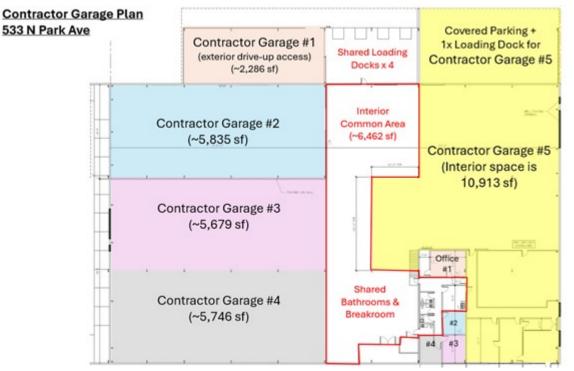

## Industrial | 35,760 SF

- Total Space: 35,760 SF
- Office Space: 4,290 SF
- Warehouse Space: 31,470 SF
- 5 Covered Dock Positions with Levelers
- Column Spacing: 25 x 50
- Clearance Height at Eaves is 17'
- Clearance at the Apex is 23'
- Standard Dry Sprinkler System with Pump
- LED Lighting
- 2-3 Year Term is Preferred

🖂 🛛 Bob Lewis, CCIM SIOR 🗹 Chris Lowe, CCIM, SIOR 336 584 9033 blewis@naipt.com

336 358 3235 clowe@naipt.com

- Landlord will sub-divide the space into smaller suites (as small as 2500 SF)
  - Each unit would share the common loading docks and bathrooms
    - Each unit would have a small office
    - Units #1 and #2 already exist as demising walls are in place
- For additional Units, Landlord would build the demising walls with Tenant interest