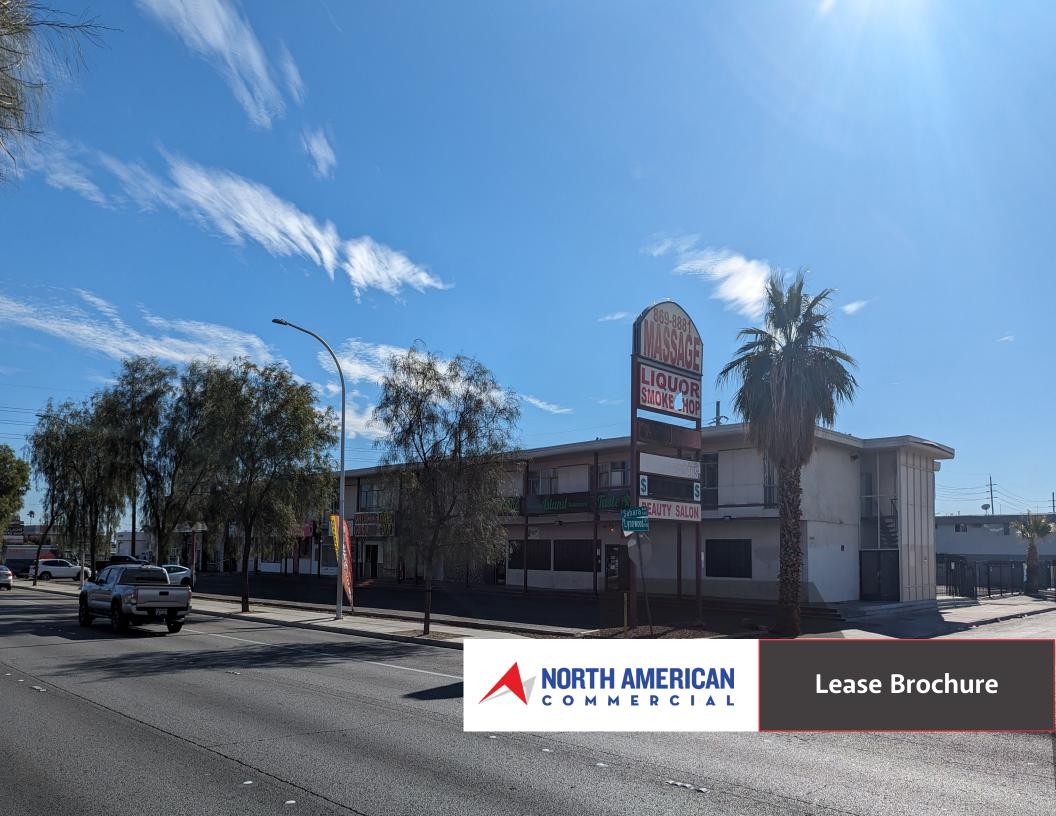

## Description

North American Commercial is pleased to exclusively market E Sahara Plaza for Lease.

The property is mixed use and consists of 32,000+/- SF with 2 stories. The first floor is comprised of Retail space and the second floor is all office users.

The second floor has various office sizes available ranging from +/- 400 SF- 2100 SF.

The property is heavily parked and the rear of the property has fenced parking with controlled access.

The property is located just off of Las Vegas Blvd on E Sahara.

The central East submarket has a dense housing population, numerous businesses and great traffic exposure on E Sahara.

Please contact our office for more information.