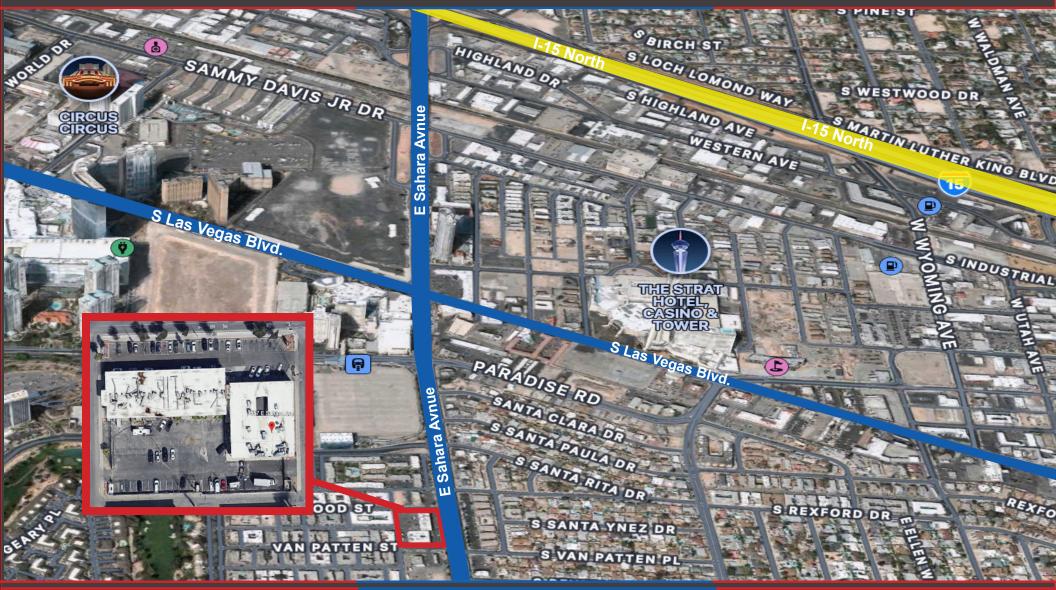

The second floor has various office sizes available ranging from +/- 400 SF- 2100 SF.

The property is heavily parked and the rear of the property has fenced parking with controlled access.

The property is located just off of Las Vegas Blvd on E Sahara.

The central East submarket has a dense housing population, numerous businesses and great traffic exposure on E Sahara.

Please contact our office for more information.

## Property Map