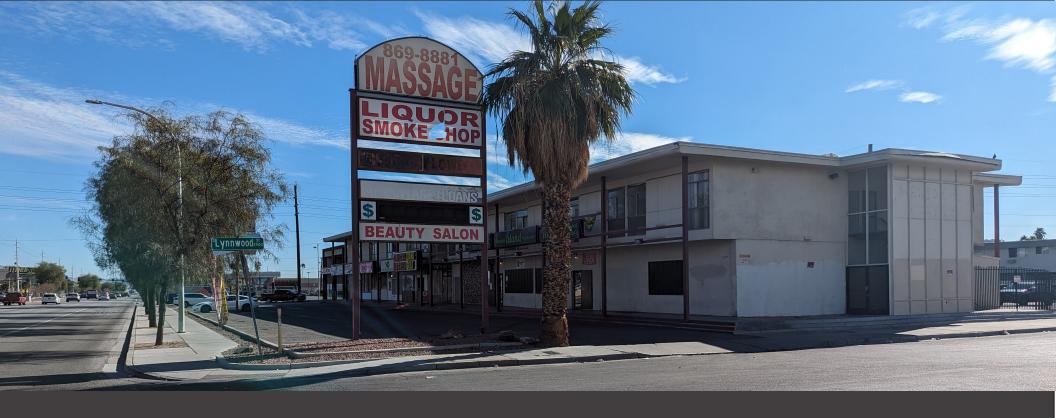

## Description

North American Commercial is pleased to exclusively market E Sahara Plaza for Lease.

The property is mixed use and consists of 32,000+/- SF with 2 stories. The first floor is comprised of Retail space and the second floor is all office users.

The second floor has various office sizes available ranging from +/- 400 SF- 2100 SF.

The property is heavily parked and the rear of the property has fenced parking with controlled access.

The property is located just off of Las Vegas Blvd on E Sahara.