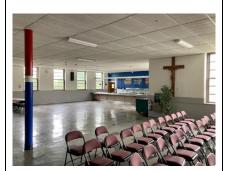

#### Other features:

- One (1) 45 KW generator
- +35 Classrooms
- ±700 seat auditorium (Air-Conditioned)
- Two gymnasiums w/locker rooms
- Chapel
- Media/debate room
- Cafeteria
- Teacher's lounge
- Observatory building with telescope
- Abundant parking
- Soccer Field
- Football field with scoreboard
- Baseball and Softball diamonds
- Multi-purpose field with six (6) lane Track
- Tennis courts (6)
- Verizon FIOS
- LED lighting throughout
- Library