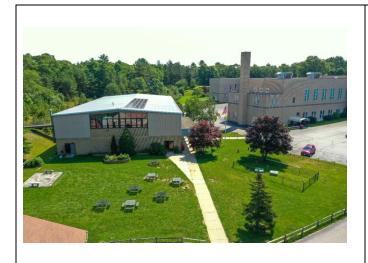

#### Other features:

- One (1) 45 KW generator
- +35 Classrooms
- ±700 seat auditorium (Air-Conditioned)
- Two gymnasiums w/locker rooms
- Chapel
- Media/debate room
- Cafeteria
- Teacher's lounge
- Observatory building with telescope
- Abundant parking
- Soccer Field
- Football field with scoreboard
- Baseball and Softball diamonds
- Multi-purpose field with six (6) lane Track
- Tennis courts (6)
- Verizon FIOS
- LED lighting throughout
- Library