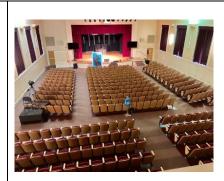

#### Other features:

- One (1) 45 KW generator
- +35 Classrooms
- ±700 seat auditorium (Air-Conditioned)
- Two gymnasiums w/locker rooms
- Chapel
- Media/debate room
- Cafeteria
- Teacher's lounge
- Observatory building with telescope
- Abundant parking
- Soccer Field
- Football field with scoreboard
- Baseball and Softball diamonds
- Multi-purpose field with six (6) lane Track
- Tennis courts (6)
- Verizon FIOS
- LED lighting throughout
- Library