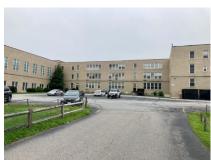

# FOR SALE or LEASE

Fully equipped school/ **Educational facility** 

Sacred Heart High School 399 Bishop's Highway Kingston, MA 02364

#### **Building Area**:

Academic: 100,000<u>+</u> SF Student Activity Center: 16,320+SF Music Center (Storage): 1,800+SF Maintenance Shed: 4,500+ SF 122,620+ SF

Land Area: 60+ acres

Zoning: R80

#### Academic Building:

Year Built: 1953 (Several recent renovations)

Construction: Steel Frame; concrete Floors: Three (3) plus sub-level

Roof: Primarily tar and gravel; rubber above library

Zoning: R 80 Elevator: One (1)