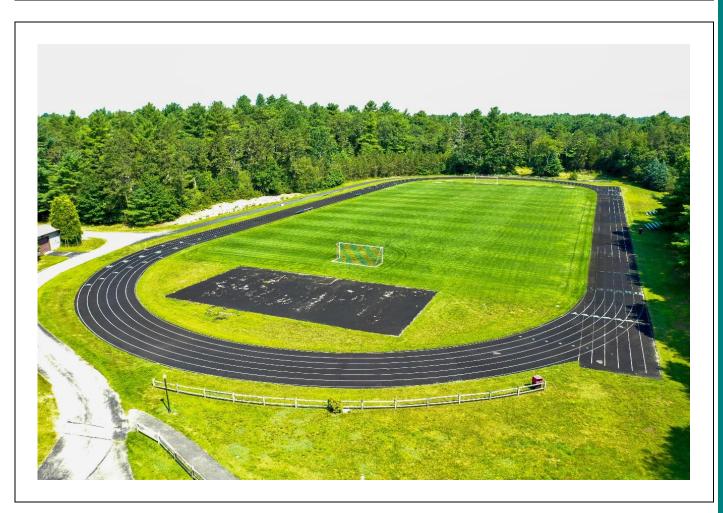

#### Other features:

- One (1) 45 KW generator
- +35 Classrooms
- ±700 seat auditorium (Air-Conditioned)
- Two gymnasiums w/locker rooms
- Chapel
- Media/debate room
- Cafeteria
- Teacher's lounge
- Observatory building with telescope
- Abundant parking
- Soccer Field
- Football field with scoreboard
- Baseball and Softball diamonds
- Multi-purpose field with six (6) lane Track
- Tennis courts (6)
- Verizon FIOS
- LED lighting throughout
- Library