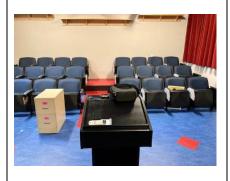

#### Other features:

- One (1) 45 KW generator
- +35 Classrooms
- ±700 seat auditorium (Air-Conditioned)
- Two gymnasiums w/locker rooms
- Chapel
- Media/debate room
- Cafeteria
- Teacher's lounge
- Observatory building with telescope
- Abundant parking
- Soccer Field
- Football field with scoreboard
- Baseball and Softball diamonds
- Multi-purpose field with six (6) lane Track
- Tennis courts (6)
- Verizon FIOS
- LED lighting throughout
- Library