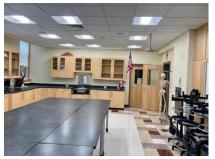

#### Other features:

- One (1) 45 KW generator
- +35 Classrooms
- ±700 seat auditorium (Air-Conditioned)
- Two gymnasiums w/locker rooms
- Chapel
- Media/debate room
- Cafeteria
- Teacher's lounge
- Observatory building with telescope
- Abundant parking
- Soccer Field
- Football field with scoreboard
- Baseball and Softball diamonds
- Multi-purpose field with six (6) lane Track
- Tennis courts (6)
- Verizon FIOS
- LED lighting throughout
- Library