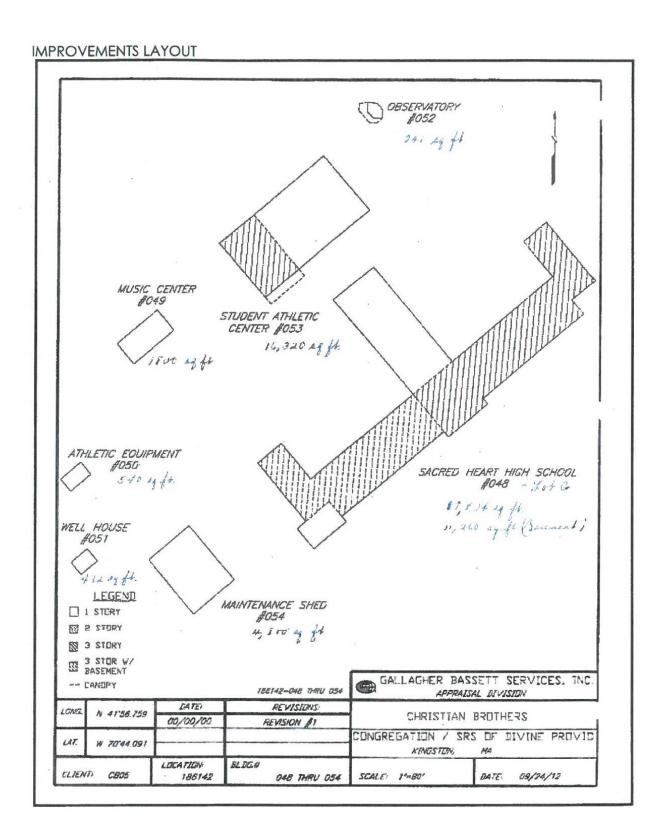

#### **Building Area**:

Academic: 100,000<u>+</u> SF Student Activity Center: 16,320+SF Music Center (Storage): 1,800+SF Maintenance Shed: 4,500+ SF 122,620+ SF

Land Area: 60+ acres

Zoning: R80

#### **Property Information:**

Building Area:

Academic Building:  $100,000 \pm SF$  on 3 floors

Student Activity Center:  $16,320\pm$  SF Music Center/Storage Building:  $1,800\pm$  SF Maintenance Shed:  $4,500\pm$  SF

Land Area: 60+ acres