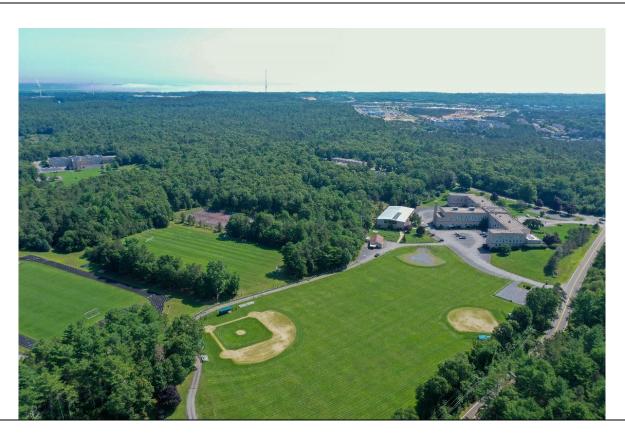

#### Other features:

- One (1) 45 KW generator
- +35 Classrooms
- ±700 seat auditorium (Air-Conditioned)
- Two gymnasiums w/locker rooms
- Chapel
- Media/debate room
- Cafeteria
- Teacher's lounge
- Observatory building with telescope
- Abundant parking
- Soccer Field
- Football field with scoreboard
- Baseball and Softball diamonds
- Multi-purpose field with six (6) lane Track
- Tennis courts (6)
- Verizon FIOS
- LED lighting throughout
- Library