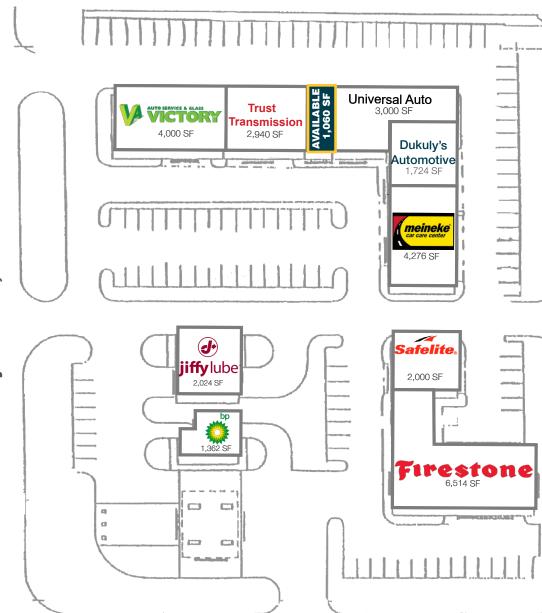

#### address

8080-8098 Brooklyn Blvd Brooklyn Park, MN 55445

availability gla 1,060 SF 28,900 SF

#### area retailers

# SITE PLAN