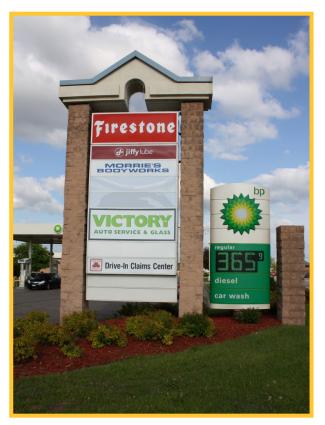

#### area retailers

#### traffic counts

- 15,341 VPD on Brooklyn Blvd
- 5,400 VPD on Jolly Lane North
- 32,352 VPD on CR-81