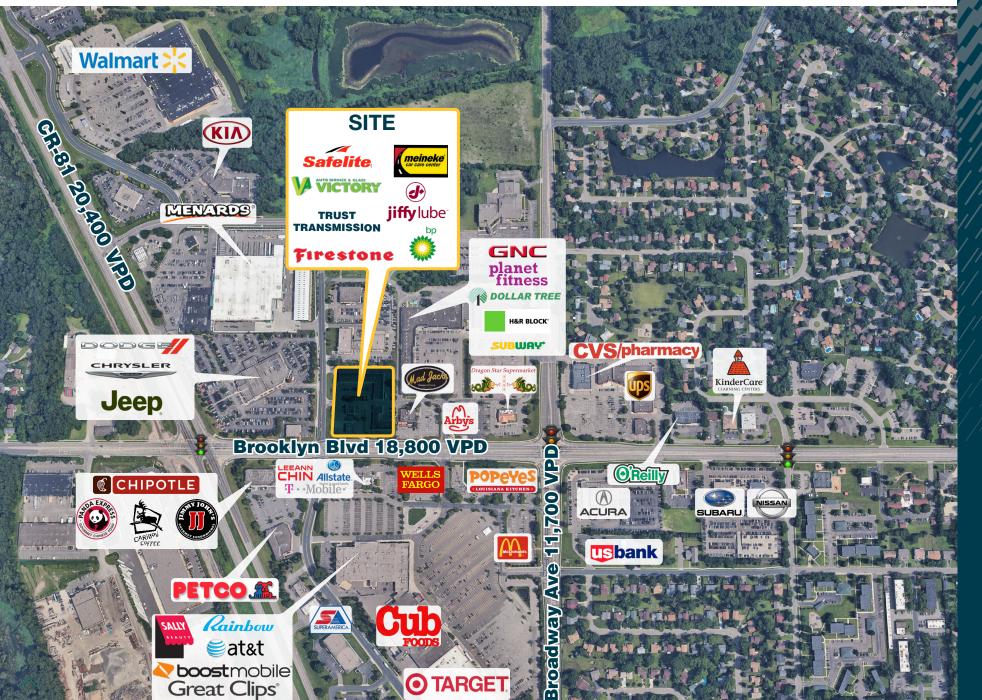

#### area retailers

#### traffic counts

- 15,341 VPD on Brooklyn Blvd
- 5,400 VPD on Jolly Lane North
- 32,352 VPD on CR-81

# SITE PLAN

#### Brooklyn Blvd 15,341 VPD

MARKET AERIAI