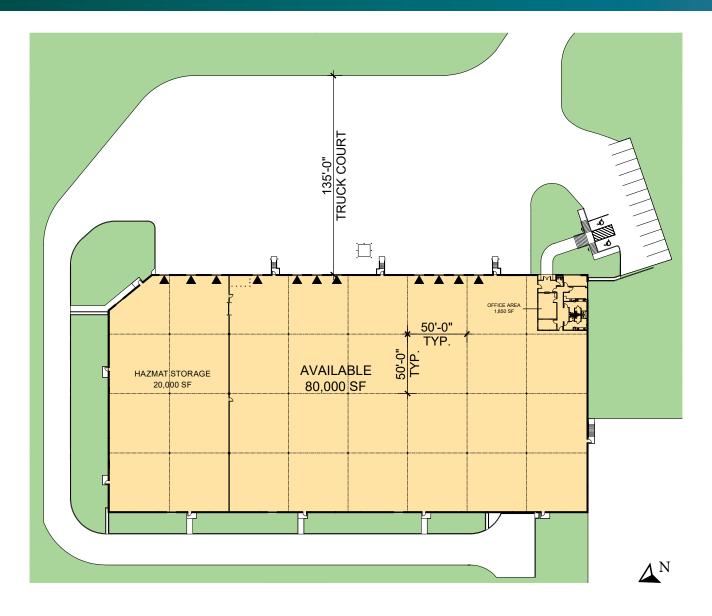

### FACILITY

- 80,000 SF available
- 1,850 SF of office
- 20,000 SF of hazmat storage with foam suppression
- 25' clear height
- 11 dock-high doors
- 50' x 50' column spacing

### **ADVANTAGES AND AMENITIES**

- Front-load configuration
- ESFR sprinkler system
- LED lighting
- 11 pit levelers and vehicle restraints
- 135' truck court