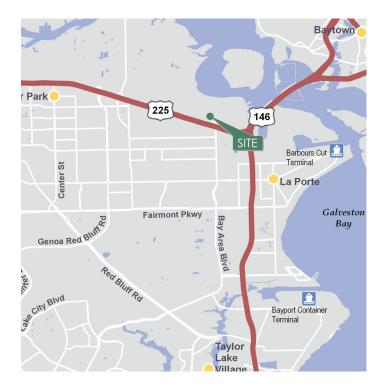

## LOCATION

- Immediate access to Highway 225
- 4 miles from Barbours Cut Container Terminal
- Located in Battleground Industrial District (Harris County) with no zoning.