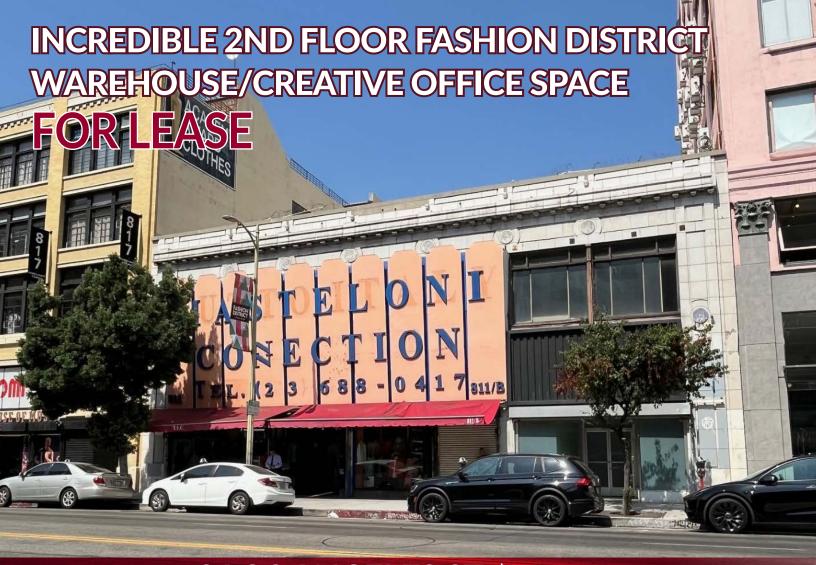

# 811 SLOS ANGELES ST | 2ND FLOOR LOS ANGELES CA 90014

#### **HIGHLIGHTS**

- convenient Location High Foot Traffic: Located on the most desirable block of Los Angeles St, between 8th and 9th Streets, this two-story building places you right in the heart of the Fashion District. Surrounded by the top wholesale showrooms and designers, the property also offers easy access to California Market Center and Santee Alley.
- FLEXIBLE SPACE USE: Built in 1919, the 2nd-floor warehouse space features a flexible layout with a front area that includes dropped ceilings, two rooms, and an open workspace. The back opens up to a wide area with stunning high bowed wood truss ceilings, providing the perfect canvas for creative business use.
- LOADING ACCESS: With direct access to a freight elevator through the rear alley, this space offers both style and practicality.