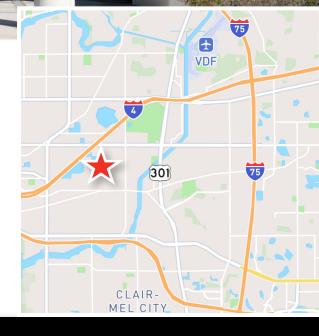

## For Sublease

3710 Corporex Park Drive, Suite 205 Tampa, Florida 33619

Situated within a premier business park near the intersection of I-4 and Martin Luther King Blvd

Sublease Term Ends: November 30, 2026

Sublease Asking Rate: \$21.00 FS

Includes: 12 Private Offices, Large conference/training room,
Break room/kitchen, IT Room, Lab, and Copy Room

Access to US Hwy 301, I-4, I-75 & I-275

 Only 10 minutes to Downtown Tampa and 20 minutes to Tampa International Airport