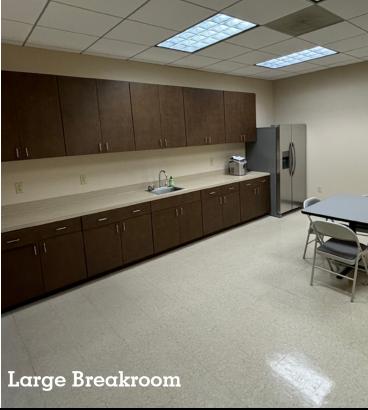

Sublease Asking Rate: \$21.00 FS

Includes: 12 Private Offices, Large conference/training room,
Break room/kitchen, IT Room, Lab, and Copy Room

Access to US Hwy 301, I-4, I-75 & I-275

 Only 10 minutes to Downtown Tampa and 20 minutes to Tampa International Airport