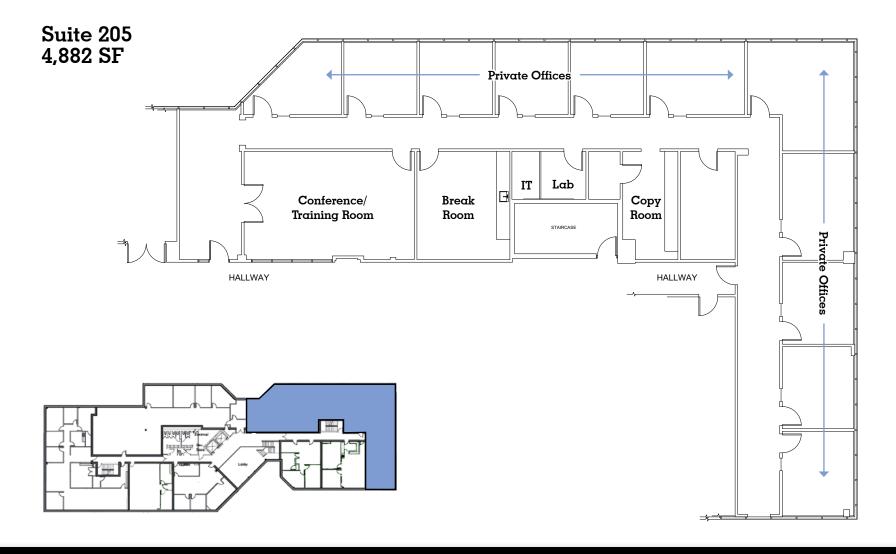

## For Sublease

3710 Corporex Park Drive, Suite 205 Tampa, Florida 33619

Situated within a premier business park near the intersection of I-4 and Martin Luther King Blvd

Sublease Term Ends: November 30, 2026

Sublease Asking Rate: \$21.00 FS

Includes: 12 Private Offices, Large conference/training room,
Break room/kitchen, IT Room, Lab, and Copy Room

Access to US Hwy 301, I-4, I-75 & I-275

 Only 10 minutes to Downtown Tampa and 20 minutes to Tampa International Airport