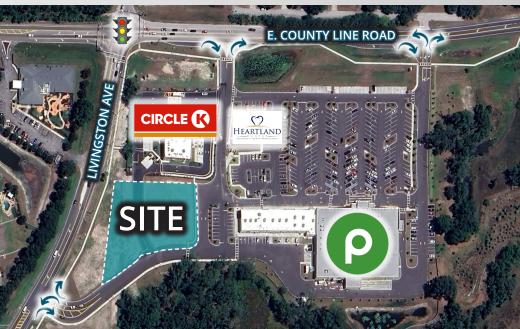

# LIVINGSTON MARKETPLACE OP

RETAIL SPACE AVAILABLE **GROUND LEASE/BUILD TO SUIT** 

SEC E County Line Rd & Livingston Ave Lutz, FL 33559

- **AVAILABLE:** 4,000 SF (1 Acre, Single Tenant Occupancy)
- Potential drive-thru opportunity located in a dense residential area of Lutz.
- Situated next to Publix Super Market within Livingston Marketplace, drawing in 719,000 annual visits.
- Located just 3 miles south of Tampa Premium Outlets and just a 7 minute drive to I-275.