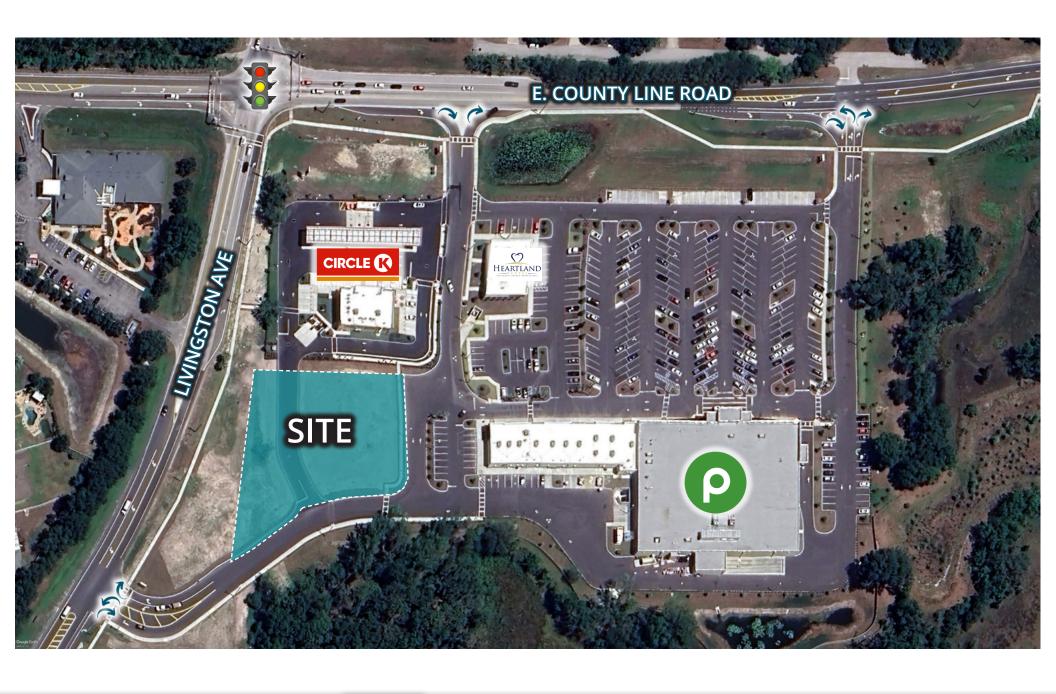

# LIVINGSTON MARKETPLACE OP

RETAIL SPACE AVAILABLE **GROUND LEASE/BUILD TO SUIT** 

SEC E County Line Rd & Livingston Ave Lutz, FL 33559

- **AVAILABLE:** 4,000 SF (1 Acre, Single Tenant Occupancy)
- Potential drive-thru opportunity located in a dense residential area of Lutz.
- Situated next to Publix Super Market within Livingston Marketplace, drawing in 719,000 annual visits.
- Located just 3 miles south of Tampa Premium Outlets and just a 7 minute drive to I-275.