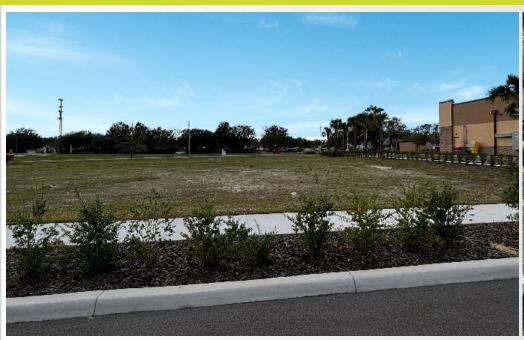

# LIVINGSTON MARKETPLACE OP

RETAIL SPACE AVAILABLE **GROUND LEASE/BUILD TO SUIT** 

SEC E County Line Rd & Livingston Ave Lutz, FL 33559

- **AVAILABLE:** 4,000 SF (1 Acre, Single Tenant Occupancy)
- Potential drive-thru opportunity located in a dense residential area of Lutz.
- Situated next to Publix Super Market within Livingston Marketplace, drawing in 719,000 annual visits.
- Located just 3 miles south of Tampa Premium Outlets and just a 7 minute drive to I-275.