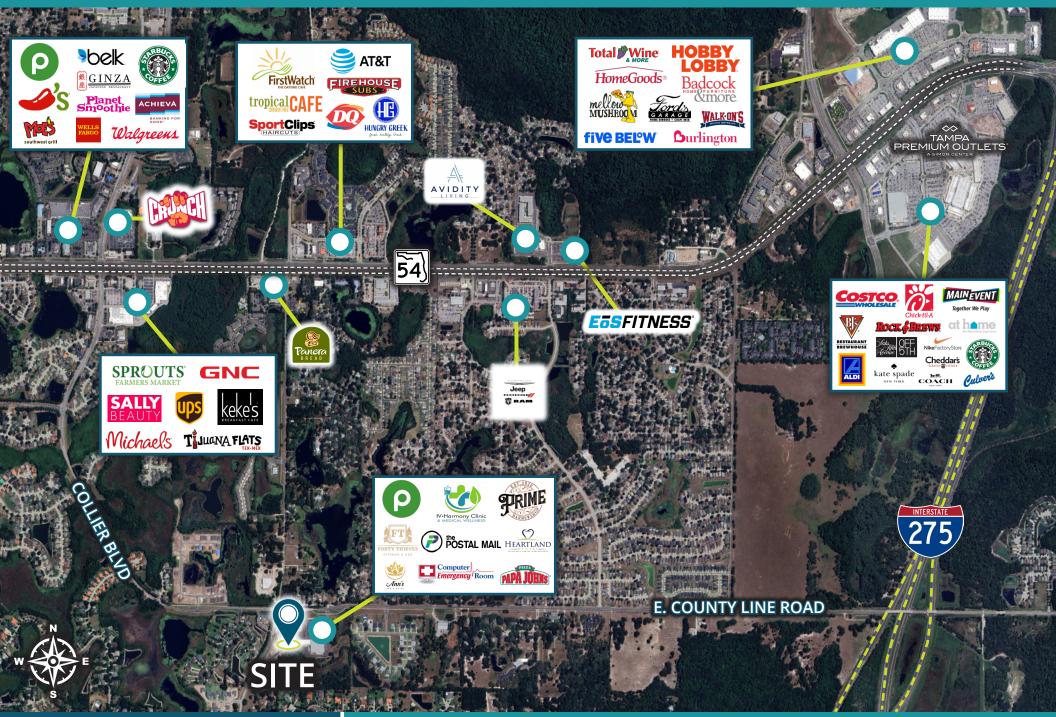

# LIVINGSTON MARKETPLACE OP

RETAIL SPACE AVAILABLE **GROUND LEASE/BUILD TO SUIT** 

SEC E County Line Rd & Livingston Ave Lutz, FL 33559

- **AVAILABLE:** 4,000 SF (1 Acre, Single Tenant Occupancy)
- Potential drive-thru opportunity located in a dense residential area of Lutz.
- Situated next to Publix Super Market within Livingston Marketplace, drawing in 719,000 annual visits.
- Located just 3 miles south of Tampa Premium Outlets and just a 7 minute drive to I-275.

# **AREA RETAILERS:**