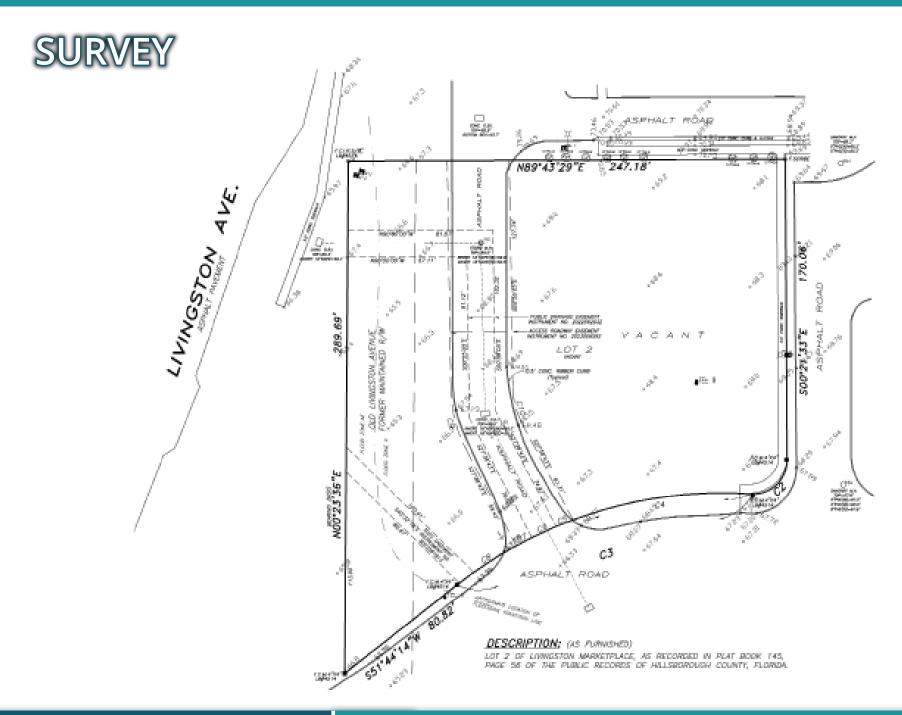

# LIVINGSTON MARKETPLACE OP

RETAIL SPACE AVAILABLE **GROUND LEASE/BUILD TO SUIT** 

SEC E County Line Rd & Livingston Ave Lutz, FL 33559

- **AVAILABLE:** 4,000 SF (1 Acre, Single Tenant Occupancy)
- Potential drive-thru opportunity located in a dense residential area of Lutz.
- Situated next to Publix Super Market within Livingston Marketplace, drawing in 719,000 annual visits.
- Located just 3 miles south of Tampa Premium Outlets and just a 7 minute drive to I-275.