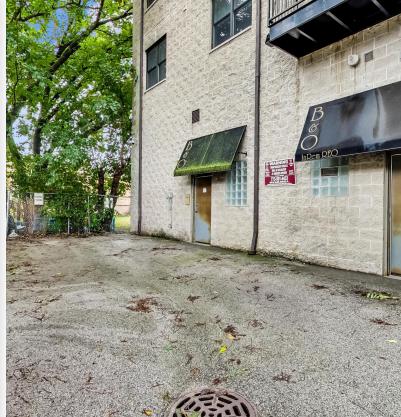

the rear of the building for tenant
- 0.1 miles to the Paulina Brown Line train station, easy access to the expressway, Lakeshore Drive and multiple bus stops

### **ZONING** B3-3 **ALDERMAN** Matthew J. Martin / 47th Ward

Bitter Pops, Starbucks and much more

VIRTUAL TOUR AVAILABLE

• Area tenants include: Paulina's Market, Zen Buddhist

Temple, Finley Dunne's, Tavern Fernando's Tequila Bar

& Restaurant, Loba Pastry + Coffee, Waterhouse Tavern

and Grill, Brown Bag Seafood Co, Sine Qua Non Salon,

#### **DYLAN CARRIGAN**

847.507.7353 dylancarrigan@atproperties.com



# +INTERIOR PHOTOS 3435-41 N Lincoln Avenue / Chicago, IL 60618











# +INTERIOR PHOTOS 3435-41 N Lincoln Avenue / Chicago, IL 60618











## +EXTERIOR PHOTOS 3435-41 N Lincoln Avenue / Chicago, IL 60618









### +FLOOR PLAN

3435-41 N Lincoln Avenue / Chicago, IL 60618





### **REA RETAI**

3435-41 N Lincoln Avenue / Chicago, IL 60618



### + DEMOGRAPHICS

3435-41 N Lincoln Avenue / Chicago, IL 60618

### **AREA DEMOGRAPHICS**

### **POPULATION ESTIMATE**

1 MILE

63,949

3 MILE

519,312

5 MILE

1,110,929

### **ESTIMATED AVERAGE HOUSEHOLD INCOME**

1 MILE

\$196,495 \$129,072 \$120,129

3 MILE

5 MILE