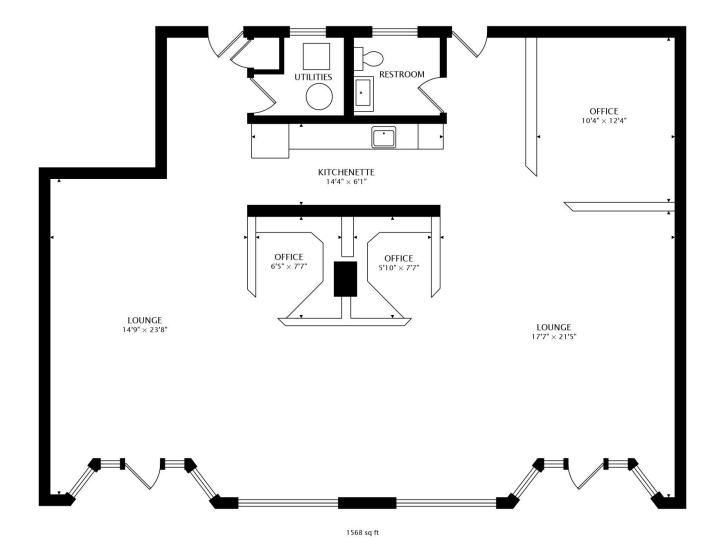

### +FLOOR PLAN

3435-41 N Lincoln Avenue / Chicago, IL 60618

#### **PROPERTY INFORMATION:**

- 1,568 SF, former law practice in excellent condition, perfect for an office user or retail
- · Located on Lincoln, just south of Cornelia
- · Surrounded by tons of new development and walking traffic
- · Large, front windows allow plenty of natural light into the space, multiple office spaces and a large conference area in the front
- · Unit features high ceilings, ADA compliant bathroom and discreetly placed kitchenette
- Parking space is available in the rear of the building for tenant
- 0.1 miles to the Paulina Brown Line train station, easy access to the expressway, Lakeshore Drive and multiple bus stops