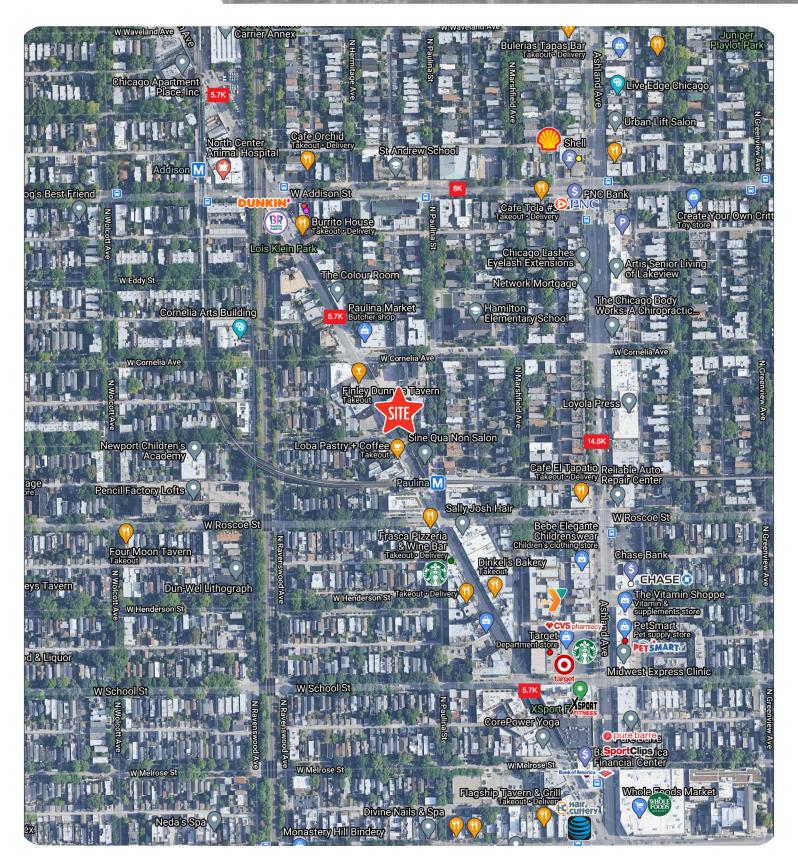

### **ZONING** B3-3 **ALDERMAN** Matthew J. Martin / 47th Ward

Bitter Pops, Starbucks and much more

VIRTUAL TOUR AVAILABLE

• Area tenants include: Paulina's Market, Zen Buddhist

Temple, Finley Dunne's, Tavern Fernando's Tequila Bar

& Restaurant, Loba Pastry + Coffee, Waterhouse Tavern

and Grill, Brown Bag Seafood Co, Sine Qua Non Salon,

### + DEMOGRAPHICS

3435-41 N Lincoln Avenue / Chicago, IL 60618

### **AREA DEMOGRAPHICS**