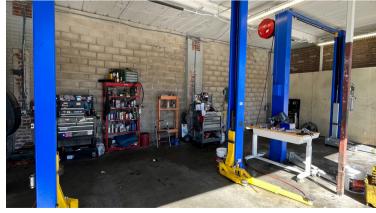

## **PROPERTY OVERVIEW**

Introducing an exceptional owner/operator or investment opportunity nestled in Round Rock, TX. This distinctive property spans 0.86 acres and hosts a thriving car servicing business. Boasting a spacious 2,756 sq ft building, this site features approximately 192 feet of prime road frontage, strategically positioned off Round Rock Ave, just west of Interstate 35. A current lease for an ice machine is in place, adding to the property's income stream. With six bays and nearly 470 sq ft of dedicated office space, this property promises versatility and potential for lucrative returns.

## **OFFERING OVERVIEW**

| Zoning                      | Commercial                                         |
|-----------------------------|----------------------------------------------------|
| Asset Class                 | Retail                                             |
| Building Square Footage     | 2,756 sq ft                                        |
| Plot Acreage                | 0.86 acres                                         |
| Building details            | 6 bays, 468 sq ft office space                     |
| Current Use                 | Automobile Shop                                    |
| Other info                  | Ice Machine with current lease located on property |
| Average Daily Traffic Count | 33,474                                             |