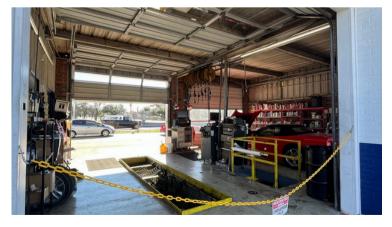

## **PROPERTY OVERVIEW**

Introducing an exceptional owner/operator or investment opportunity nestled in Round Rock, TX. This distinctive property spans 0.86 acres and hosts a thriving car servicing business. Boasting a spacious 2,756 sq ft building, this site features approximately 192 feet of prime road frontage, strategically positioned off Round Rock Ave, just west of Interstate 35. A current lease for an ice machine is in place, adding to the property's income stream. With six bays and nearly 470 sq ft of dedicated office space, this property promises versatility and potential for lucrative returns.

## **OFFERING OVERVIEW**

| Zoning                      | Commercial                                         |
|-----------------------------|----------------------------------------------------|
| Asset Class                 | Retail                                             |
| Building Square Footage     | 2,756 sq ft                                        |
| Plot Acreage                | 0.86 acres                                         |
| Building details            | 6 bays, 468 sq ft office space                     |
| Current Use                 | Automobile Shop                                    |
| Other info                  | Ice Machine with current lease located on property |
| Average Daily Traffic Count | 33,474                                             |