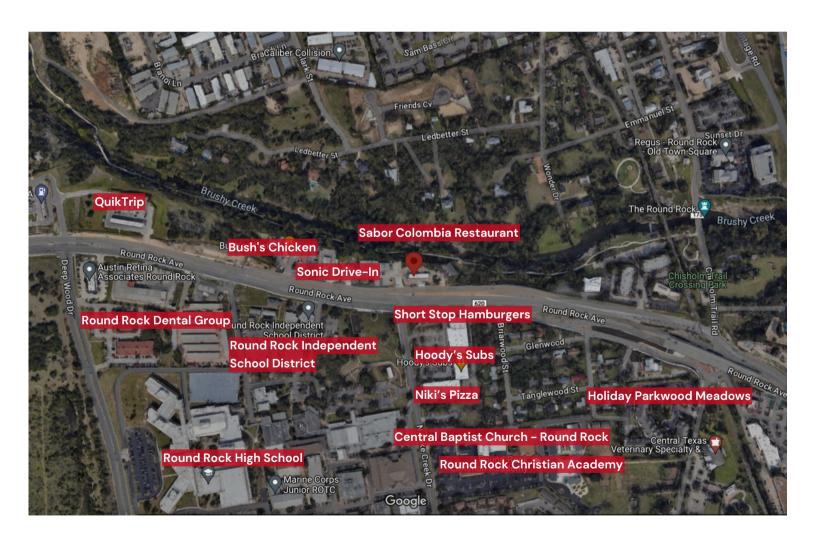

## **PROPERTY OVERVIEW**

Introducing an exceptional owner/operator or investment opportunity nestled in Round Rock, TX. This distinctive property spans 0.86 acres and hosts a thriving car servicing business. Boasting a spacious 2,756 sq ft building, this site features approximately 192 feet of prime road frontage, strategically positioned off Round Rock Ave, just west of Interstate 35. A current lease for an ice machine is in place, adding to the property's income stream. With six bays and nearly 470 sq ft of dedicated office space, this property promises versatility and potential for lucrative returns.