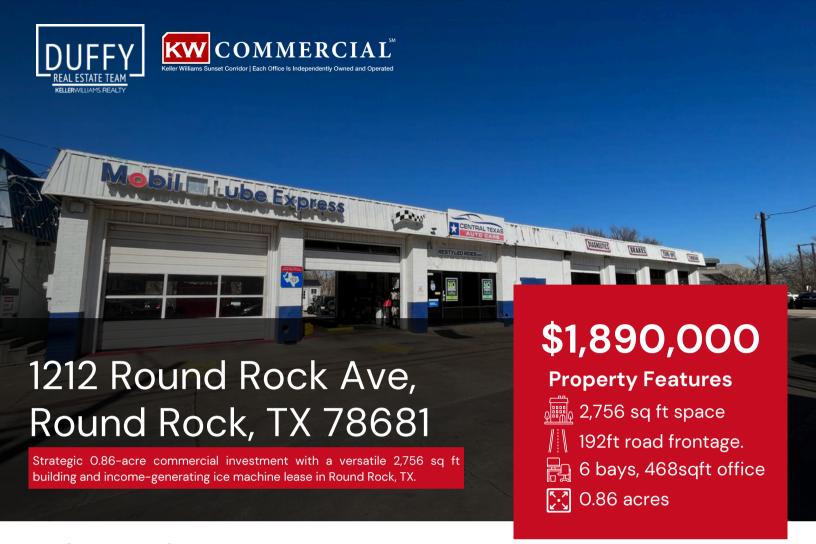

## **PROPERTY OVERVIEW**

Introducing an exceptional owner/operator or investment opportunity nestled in Round Rock, TX. This distinctive property spans 0.86 acres and hosts a thriving car servicing business. Boasting a spacious 2,756 sq ft building, this site features approximately 192 feet of prime road frontage, strategically positioned off Round Rock Ave, just west of Interstate 35. A current lease for an ice machine is in place, adding to the property's income stream. With six bays and nearly 470 sq ft of dedicated office space, this property promises versatility and potential for lucrative returns.

## **OFFERING OVERVIEW**

| Zoning                      | Commercial                                         |
|-----------------------------|----------------------------------------------------|
| Asset Class                 | Retail                                             |
| Building Square Footage     | 2,756 sq ft                                        |
| Plot Acreage                | 0.86 acres                                         |
| Building details            | 6 bays, 468 sq ft office space                     |
| Current Use                 | Automobile Shop                                    |
| Other info                  | Ice Machine with current lease located on property |
| Average Daily Traffic Count | 33,474                                             |