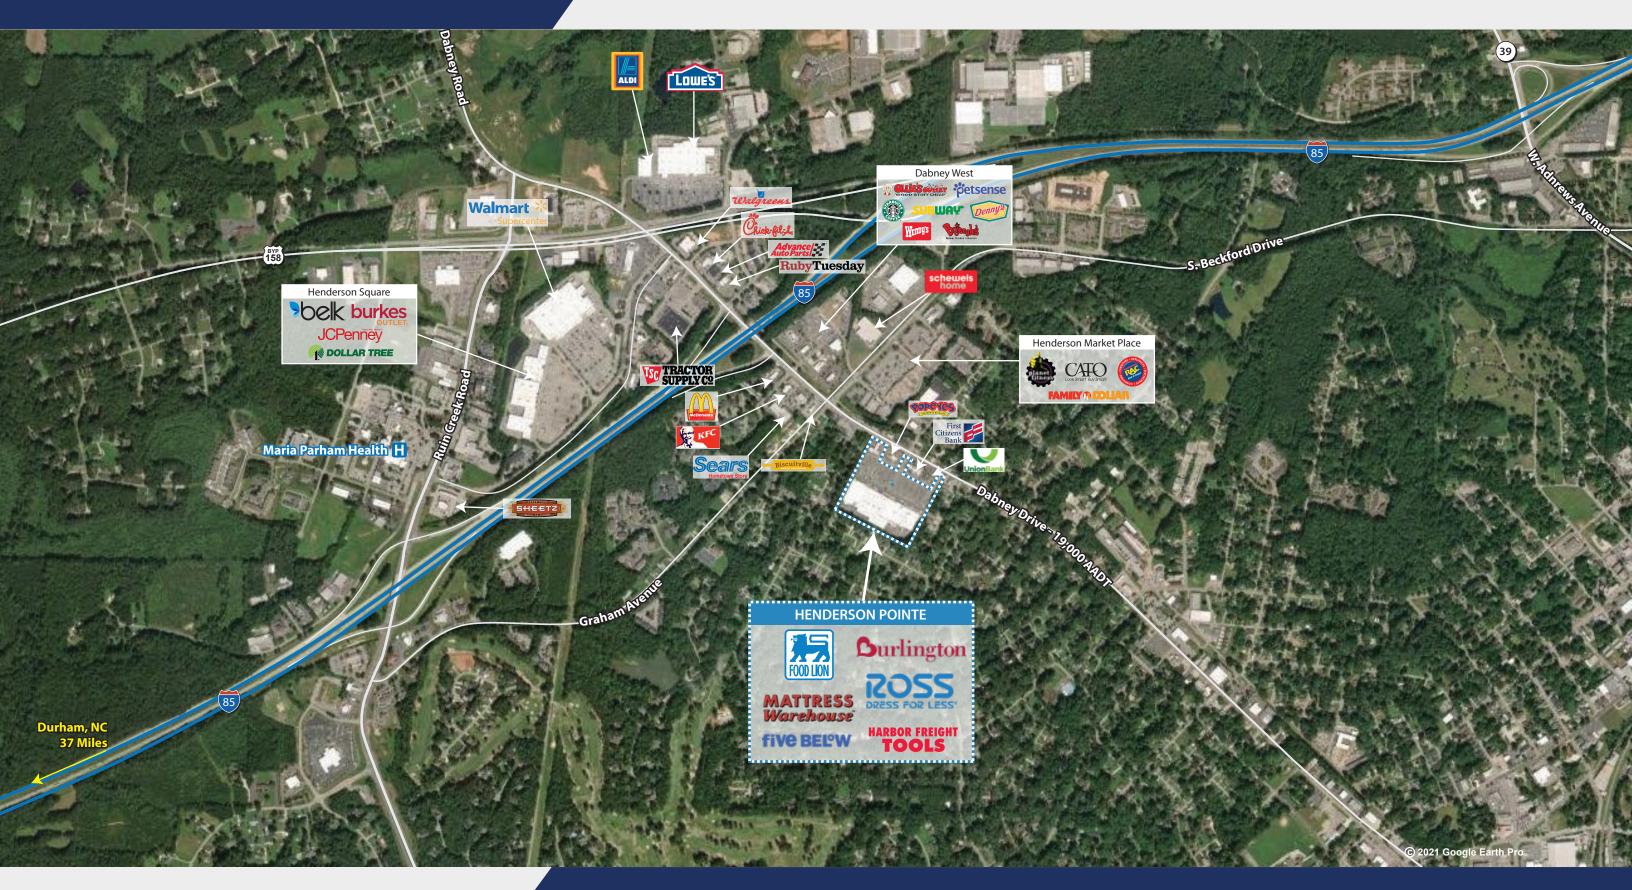

### **Location - Vance County**

- Close proximity with easy access to I-85, US-1 and US-158
- Three points of access, including one signalized, with a 'right in and right out'
- 19,000 Cars per day past your door on Dabney Drive
- The Dabney Drive Retail Corridor is the main commercial corridor in Henderson
- Home to strong national tenants including Walmart, Lowes, Belk, Aldi, Burkes Outlet, JCPenney Home Store, Tractor Supply and many more
- On the going-home side of Dabney Drive for residents who commute via I-85 – 80% of shopping trips are completed while commuting home from work (Placer.ai)!
- Nearby employment drivers include multiple government offices, a strong agricultural base and distribution/logistics centers

## Henderson Pointe Shopping Center

1209 - 1263 Dabney Drive

Henderson, North Carolina 27536