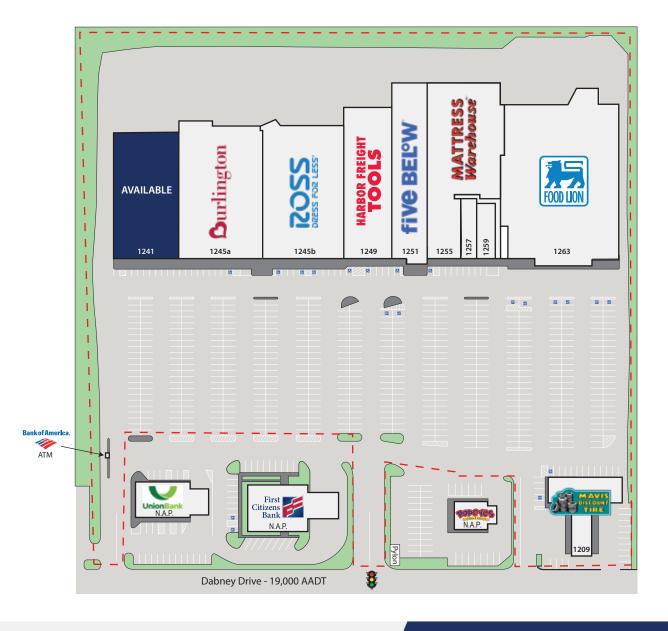

Henderson, North Carolina 27536

Site Plan

| Suite | Tenant               | SF      |
|-------|----------------------|---------|
| 1209  | Mavis Discount Tires | 6,000   |
| 1241  | Available            | 18,000  |
| 1245a | Burlington           | 27,400  |
| 1245b | Ross                 | 25,100  |
| 1249  | Harbor Freight Tool  | 17,006  |
| 1251  | Five Below           | 14,514  |
| 1255  | Mattress Warehouse   | 24,609  |
| 1257  | Mariner Finance      | 2,174   |
| 1259  | Prime Cleaners       | 2,530   |
| 1263  | Food Lion            | 40,592  |
| ATM   | Bank of America ATM  | 1       |
|       | Total GLA            | 188,647 |

## Henderson Pointe Shopping Center

1209 - 1263 Dabney Drive

Henderson, North Carolina 27536