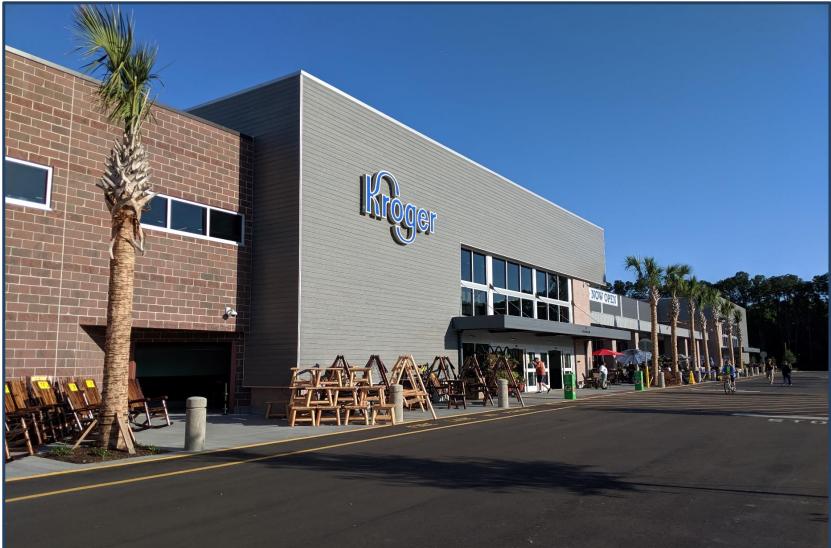

### PRIME RETAIL SPACE AVAILABLE ADJACENT TO KROGER

Buckwalter Place Shopping Center Bluffton, SC

| Address                       | 27 Discovery Drive<br>Bluffton, SC                                                                          |
|-------------------------------|-------------------------------------------------------------------------------------------------------------|
| Total Square<br>Footage       | Suite 102: 1,025 SF                                                                                         |
| Available Square<br>Footage   | 1,025 SF                                                                                                    |
| Asking Rent                   | \$30/psf (NNN)                                                                                              |
| Anchor                        | Located adjacent to Kroger<br>Marketplace                                                                   |
| Co-Tenants                    | Other tenants in Shopping<br>Center include: Don Ryan,<br>Tio's, Noire Nail Salon, Icon<br>EV, UPS, Hotworx |
|                               | Outparcels include: Kroger<br>Fuel Center, Chicken Salad<br>Chick, Frankie Bones,<br>McDonalds              |
| Daily Traffic<br>Counts (VPD) | Buckwalter Pkwy: 16,000<br>Bluffton Pkwy: 16,850<br>Hwy 278: 32,900                                         |

#### **PROPERTY SUMMARY**

Buckwalter Place is a brand-new Kroger-anchored center located directly off of Hwy 278, in the heart of Bluffton, SC. Bluffton has been ranked South Carolina's fastest growing city, and Kroger Marketplace neighbors a brand-new St. Joseph hospital, as well as many other retailers such as Publix, Chicken Salad Chick, and McDonalds. Suite 102 available at 1,025 SF.