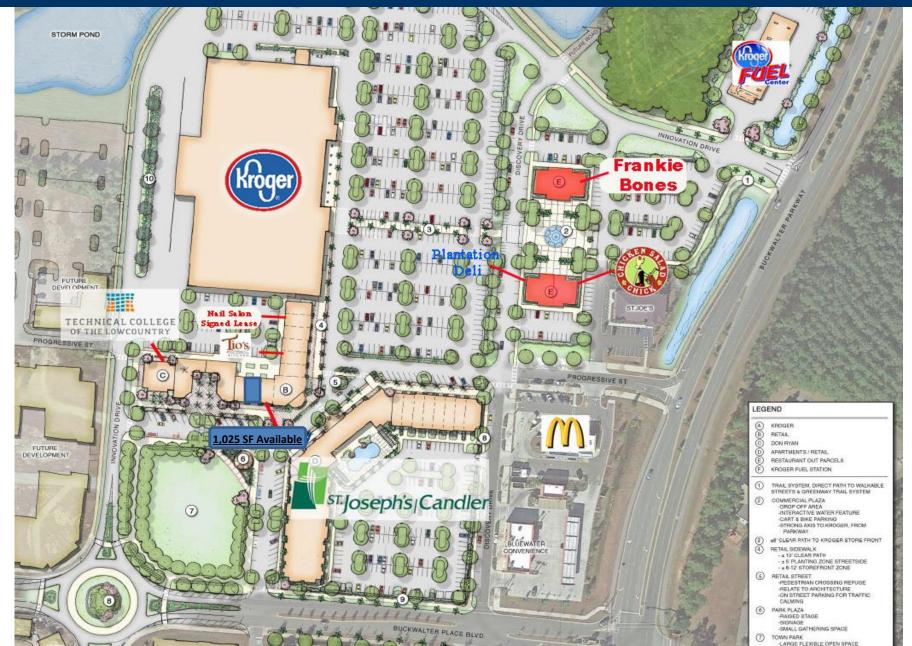

### PRIME RETAIL SPACE AVAILABLE ADJACENT TO KROGER

Buckwalter Place Shopping Center Bluffton, SC

| Address                       | 27 Discovery Drive<br>Bluffton, SC                                                                          |
|-------------------------------|-------------------------------------------------------------------------------------------------------------|
| Total Square<br>Footage       | Suite 102: 1,025 SF                                                                                         |
| Available Square<br>Footage   | 1,025 SF                                                                                                    |
| Asking Rent                   | \$30/psf (NNN)                                                                                              |
| Anchor                        | Located adjacent to Kroger<br>Marketplace                                                                   |
| Co-Tenants                    | Other tenants in Shopping<br>Center include: Don Ryan,<br>Tio's, Noire Nail Salon, Icon<br>EV, UPS, Hotworx |
|                               | Outparcels include: Kroger<br>Fuel Center, Chicken Salad<br>Chick, Frankie Bones,<br>McDonalds              |
| Daily Traffic<br>Counts (VPD) | Buckwalter Pkwy: 16,000<br>Bluffton Pkwy: 16,850<br>Hwy 278: 32,900                                         |

#### **PROPERTY SUMMARY**

Buckwalter Place is a brand-new Kroger-anchored center located directly off of Hwy 278, in the heart of Bluffton, SC. Bluffton has been ranked South Carolina's fastest growing city, and Kroger Marketplace neighbors a brand-new St. Joseph hospital, as well as many other retailers such as Publix, Chicken Salad Chick, and McDonalds. Suite 102 available at 1,025 SF.