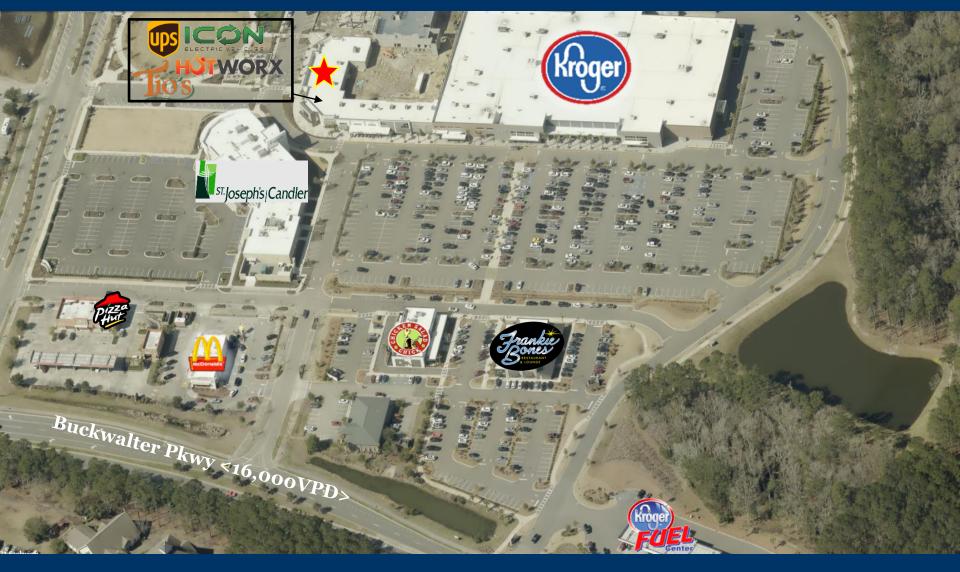

### PRIME RETAIL SPACE AVAILABLE ADJACENT TO KROGER

Buckwalter Place Shopping Center Bluffton, SC

| Address                       | 27 Discovery Drive<br>Bluffton, SC                                                                          |
|-------------------------------|-------------------------------------------------------------------------------------------------------------|
| Total Square<br>Footage       | Suite 102: 1,025 SF                                                                                         |
| Available Square<br>Footage   | 1,025 SF                                                                                                    |
| Asking Rent                   | \$30/psf (NNN)                                                                                              |
| Anchor                        | Located adjacent to Kroger<br>Marketplace                                                                   |
| Co-Tenants                    | Other tenants in Shopping<br>Center include: Don Ryan,<br>Tio's, Noire Nail Salon, Icon<br>EV, UPS, Hotworx |
|                               | Outparcels include: Kroger<br>Fuel Center, Chicken Salad<br>Chick, Frankie Bones,<br>McDonalds              |
| Daily Traffic<br>Counts (VPD) | Buckwalter Pkwy: 16,000<br>Bluffton Pkwy: 16,850<br>Hwy 278: 32,900                                         |

#### **PROPERTY SUMMARY**

Buckwalter Place is a brand-new Kroger-anchored center located directly off of Hwy 278, in the heart of Bluffton, SC. Bluffton has been ranked South Carolina's fastest growing city, and Kroger Marketplace neighbors a brand-new St. Joseph hospital, as well as many other retailers such as Publix, Chicken Salad Chick, and McDonalds. Suite 102 available at 1,025 SF.