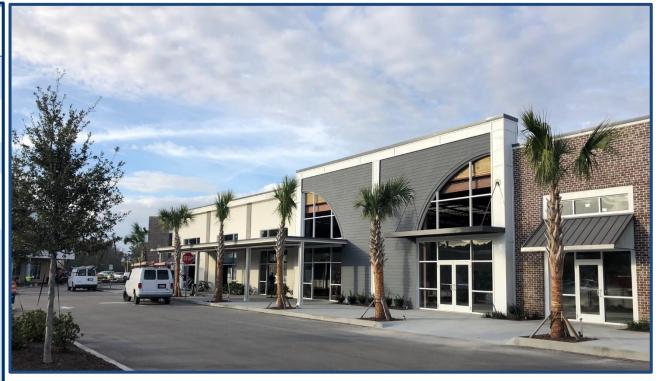

### PRIME RETAIL SPACE AVAILABLE ADJACENT TO KROGER

Buckwalter Place Shopping Center Bluffton, SC

| Address                       | 27 Discovery Drive<br>Bluffton, SC                                                                          |
|-------------------------------|-------------------------------------------------------------------------------------------------------------|
| Total Square<br>Footage       | Suite 102: 1,025 SF                                                                                         |
| Available Square<br>Footage   | 1,025 SF                                                                                                    |
| Asking Rent                   | \$30/psf (NNN)                                                                                              |
| Anchor                        | Located adjacent to Kroger<br>Marketplace                                                                   |
| Co-Tenants                    | Other tenants in Shopping<br>Center include: Don Ryan,<br>Tio's, Noire Nail Salon, Icon<br>EV, UPS, Hotworx |
|                               | Outparcels include: Kroger<br>Fuel Center, Chicken Salad<br>Chick, Frankie Bones,<br>McDonalds              |
| Daily Traffic<br>Counts (VPD) | Buckwalter Pkwy: 16,000<br>Bluffton Pkwy: 16,850<br>Hwy 278: 32,900                                         |

#### **PROPERTY SUMMARY**

Buckwalter Place is a brand-new Kroger-anchored center located directly off of Hwy 278, in the heart of Bluffton, SC. Bluffton has been ranked South Carolina's fastest growing city, and Kroger Marketplace neighbors a brand-new St. Joseph hospital, as well as many other retailers such as Publix, Chicken Salad Chick, and McDonalds. Suite 102 available at 1,025 SF.