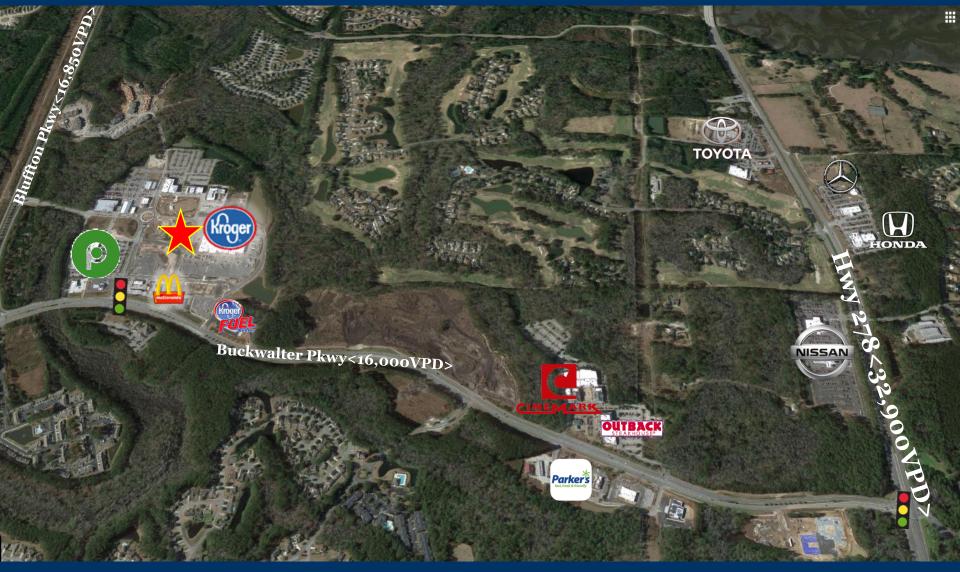

### PRIME RETAIL SPACE AVAILABLE ADJACENT TO KROGER

Buckwalter Place Shopping Center Bluffton, SC

| Address                       | 27 Discovery Drive<br>Bluffton, SC                                                                          |
|-------------------------------|-------------------------------------------------------------------------------------------------------------|
| Total Square<br>Footage       | Suite 102: 1,025 SF                                                                                         |
| Available Square<br>Footage   | 1,025 SF                                                                                                    |
| Asking Rent                   | \$30/psf (NNN)                                                                                              |
| Anchor                        | Located adjacent to Kroger<br>Marketplace                                                                   |
| Co-Tenants                    | Other tenants in Shopping<br>Center include: Don Ryan,<br>Tio's, Noire Nail Salon, Icon<br>EV, UPS, Hotworx |
|                               | Outparcels include: Kroger<br>Fuel Center, Chicken Salad<br>Chick, Frankie Bones,<br>McDonalds              |
| Daily Traffic<br>Counts (VPD) | Buckwalter Pkwy: 16,000<br>Bluffton Pkwy: 16,850<br>Hwy 278: 32,900                                         |

#### **PROPERTY SUMMARY**

Buckwalter Place is a brand-new Kroger-anchored center located directly off of Hwy 278, in the heart of Bluffton, SC. Bluffton has been ranked South Carolina's fastest growing city, and Kroger Marketplace neighbors a brand-new St. Joseph hospital, as well as many other retailers such as Publix, Chicken Salad Chick, and McDonalds. Suite 102 available at 1,025 SF.