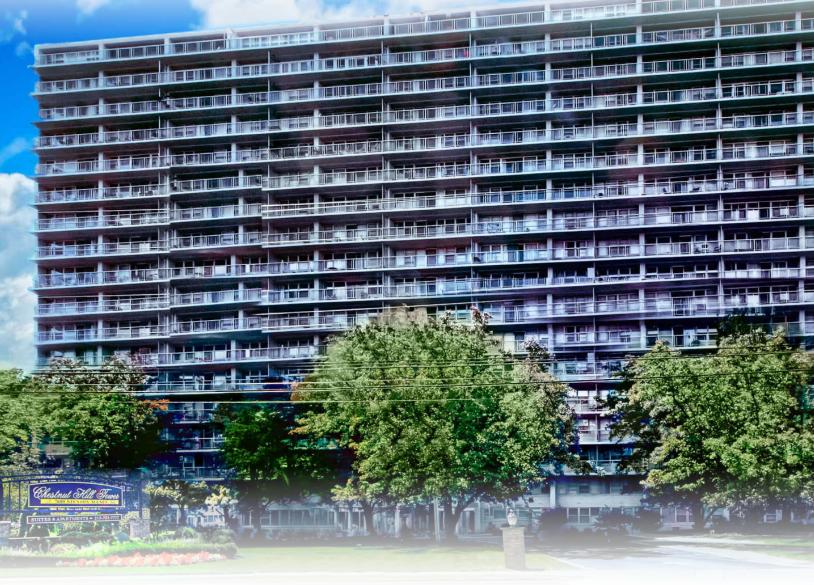

### **Property Summary**

7600 Stenton Ave, Philadelphia, PA 19118

### Location Overview

Located on the edge of Chestnut Hill and Wyndmoor. Within close proximity to the Chestnut Hill East Train Line and within walking distance to Wyndmoor Station. Easy access to bus routes L, 23, and 77.

### Main Highlights

- 3 ground floor office/retail spaces available for lease
- ▶ Unit 1-M: 380 SF
- ▶ Unit 1-KB: 550 SF
- Unit 1-F: 1,700 SF
- Below a 300 unit apartment complex
- On the edge of Chestnut Hill and Wyndmoor
- Direct lease