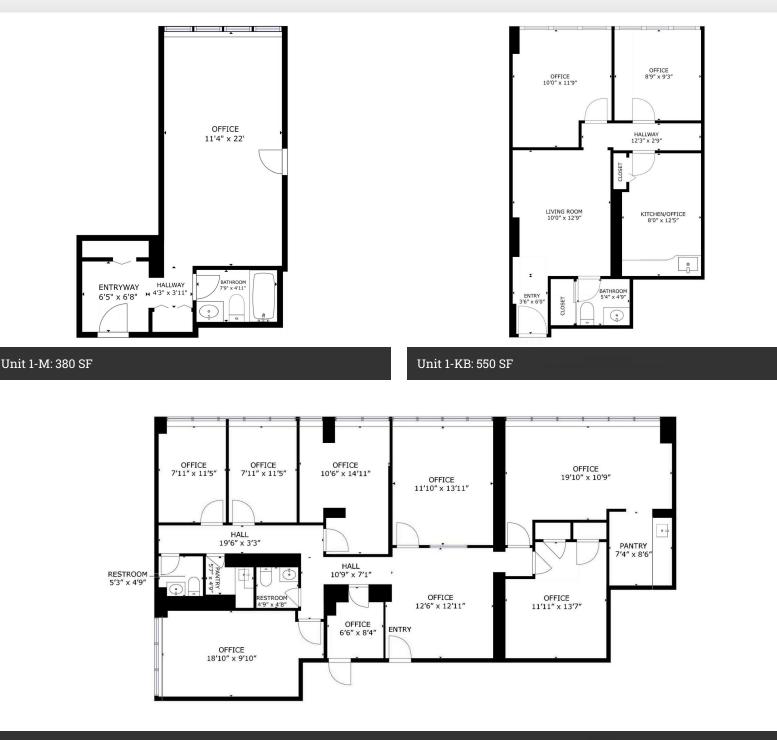

### Floor Plans

#### 7600 Stenton Ave, Philadelphia, PA 19118

#### Suite 1-F: 1,700 SF

FOR LEASE • 3 Units • 380 SF - 1,700 SF