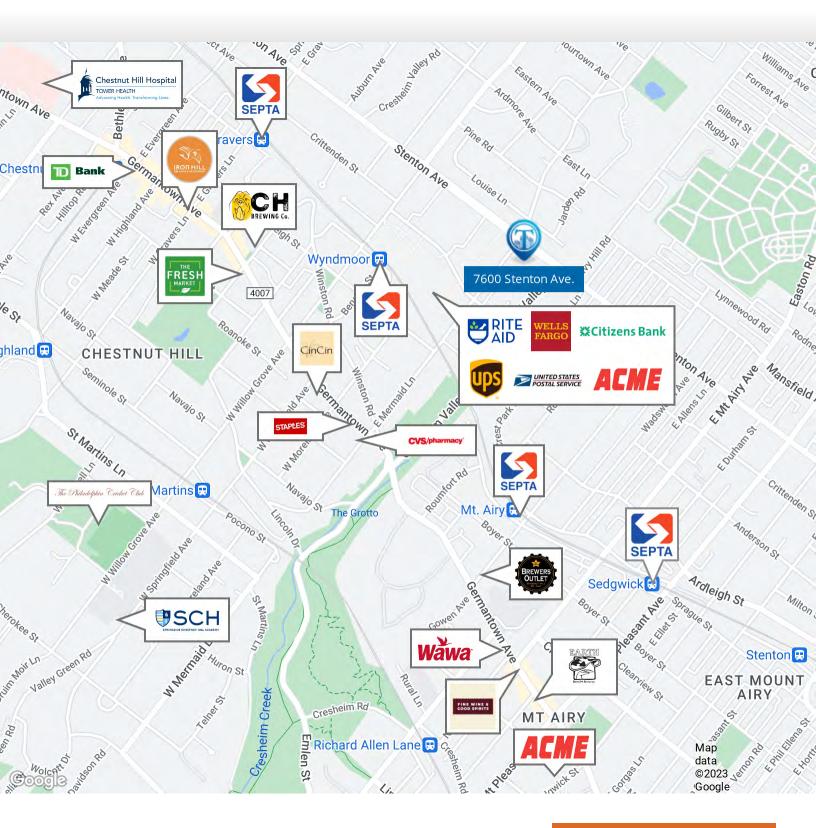

## **Retailer Map**

#### 7600 Stenton Ave, Philadelphia, PA 19118

FOR LEASE • 3 Units • 380 SF - 1,700 SF

Nearby tenants include ACME Markets, The UPS Store, Wawa, CinCin Restaurant, Acme, Staples, Rite Aid, Chestnut Hill Brewing Company, Iron Hill Brewery & Restaurant and much more!