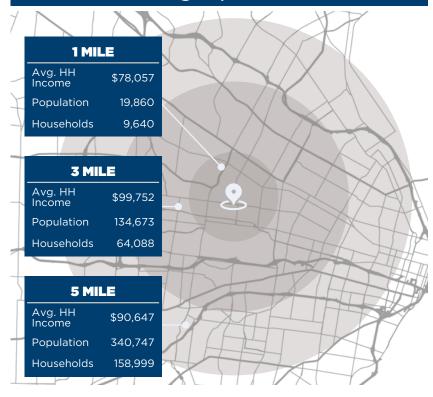

7,927 SF Available



1st Floor Turnkey Medical Space



Close Proximity to Washington University



Close Proximity to I-64 and 1-170



17,127 VPD on Delmar Blvd

**Tim McFarland** tmcfarland@sansonegroup.com











## **Property Features**

- 1st Floor Turnkey Medical Space
- 1 mile North of Forest Park with
  15 Million annual visitors
- Approximately 2.9 miles to Central West End
- In close proximity to 64/40, Olive, Skinker, and 170
- Close proximity to Washington University
- Dense residential area with 3,473 apartments units near

## Area Demographics



## Floor Plans

## 7,927 SF Available







Tim McFarland

tmcfarland@sansonegroup.com

314.727.6664

SANSONEGROUP.COM

120 S. Central Ave. | Ste. 500 | St. Louis, MO 63105