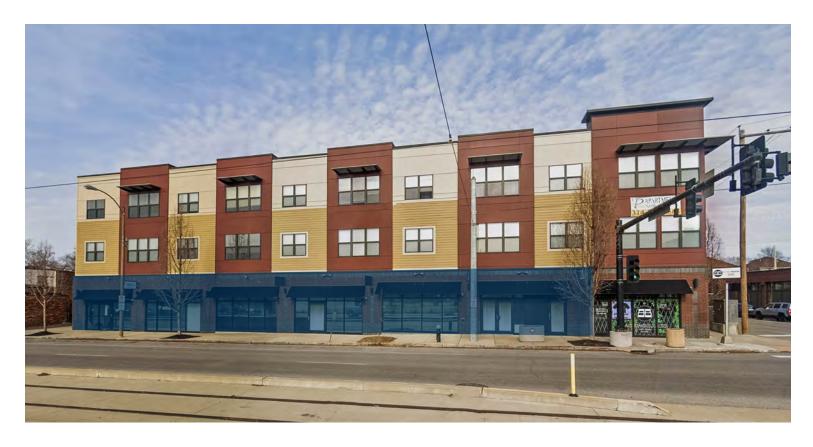

7,927 SF Available

1st Floor Turnkey Medical Space

Close Proximity to Washington University

Close Proximity to I-64 and 1-170

17,127 VPD on Delmar Blvd

**Tim McFarland** tmcfarland@sansonegroup.com

## **Property Features**

- 1st Floor Turnkey Medical Space
- 1 mile North of Forest Park with
  15 Million annual visitors
- Approximately 2.9 miles to Central West End
- In close proximity to 64/40, Olive, Skinker, and 170
- Close proximity to Washington University
- Dense residential area with 3,473 apartments units near