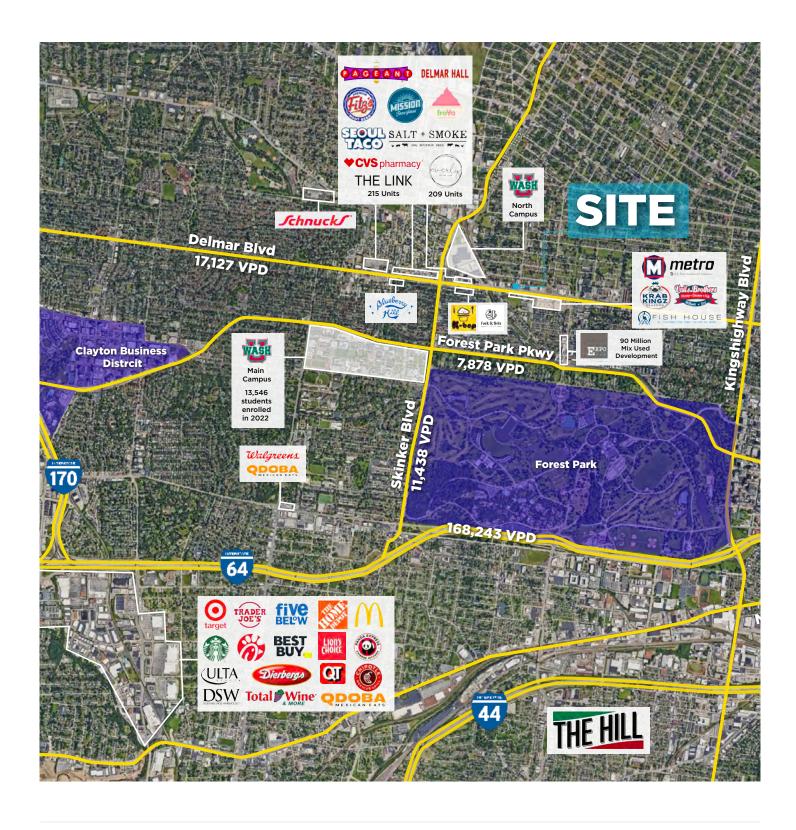

7,927 SF Available

1st Floor Turnkey Medical Space

Close Proximity to Washington University

Close Proximity to I-64 and 1-170

17,127 VPD on Delmar Blvd

**Tim McFarland** tmcfarland@sansonegroup.com

## **Property Features**

- 1st Floor Turnkey Medical Space
- 1 mile North of Forest Park with
  15 Million annual visitors
- Approximately 2.9 miles to Central West End
- In close proximity to 64/40, Olive, Skinker, and 170
- Close proximity to Washington University
- Dense residential area with 3,473 apartments units near