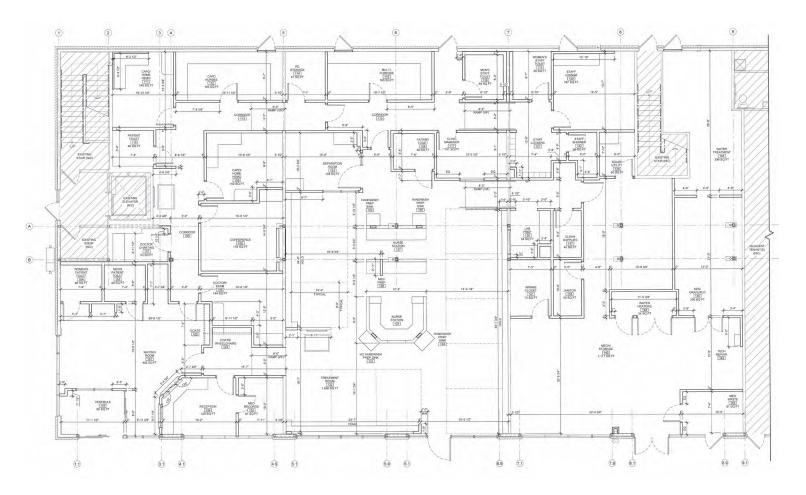

7,927 SF Available



1st Floor Turnkey Medical Space



Close Proximity to Washington University



Close Proximity to I-64 and 1-170



17,127 VPD on Delmar Blvd

**Tim McFarland** tmcfarland@sansonegroup.com











## **Property Features**

- 1st Floor Turnkey Medical Space
- 1 mile North of Forest Park with
  15 Million annual visitors
- Approximately 2.9 miles to Central West End
- In close proximity to 64/40, Olive, Skinker, and 170
- Close proximity to Washington University
- Dense residential area with 3,473 apartments units near

## Area Demographics



## Floor Plans

## 7,927 SF Available







Tim McFarland

tmcfarland@sansonegroup.com

314.727.6664

SANSONEGROUP.COM

120 S. Central Ave. | Ste. 500 | St. Louis, MO 63105