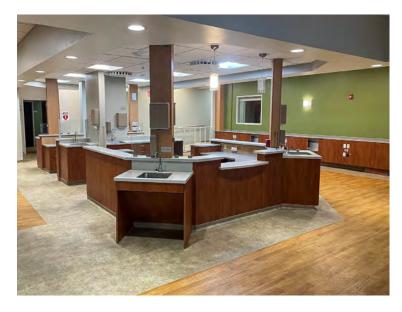

7,927 SF Available

1st Floor Turnkey Medical Space

Close Proximity to Washington University

Close Proximity to I-64 and 1-170

17,127 VPD on Delmar Blvd

**Tim McFarland** tmcfarland@sansonegroup.com

## **Property Features**

- 1st Floor Turnkey Medical Space
- 1 mile North of Forest Park with
  15 Million annual visitors
- Approximately 2.9 miles to Central West End
- In close proximity to 64/40, Olive, Skinker, and 170
- Close proximity to Washington University
- Dense residential area with 3,473 apartments units near