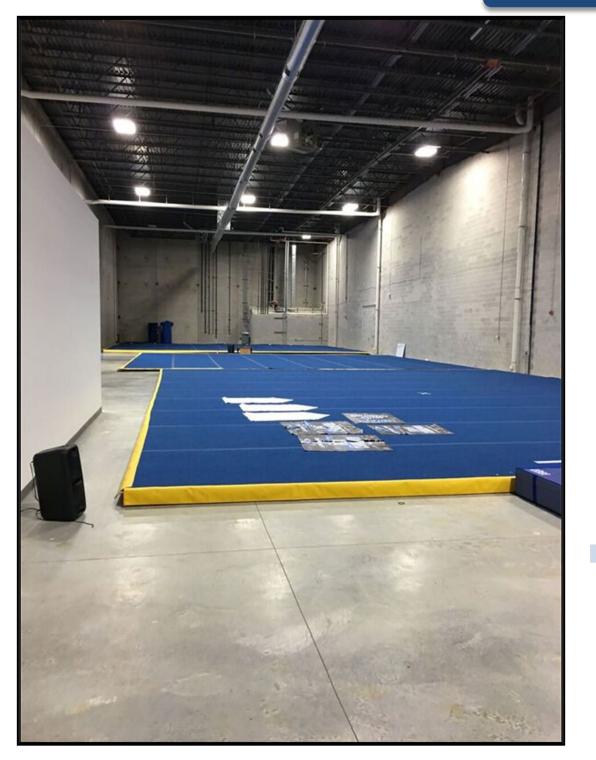

# **PROPERTY FEATURES**

- High Image, 14,444 SF Commercial Condo with 30' ceilings – ideal for sports, training, recreational uses, etc.
- Potential uses include personal training, physical therapy, basketball, lacrosse, soccer, martial arts, dance studio, kids' party place, etc.
- Part of the Lake Barrington RecPlex and next to Canlan Sportsplex with a combined 250,000 SF of athletic, recreational, fitness and wellness programs

- Fully Air-Conditioned
- Zoned M P.U.D.:
  - Sports & recreational uses permitted
  - Industrial uses not permitted