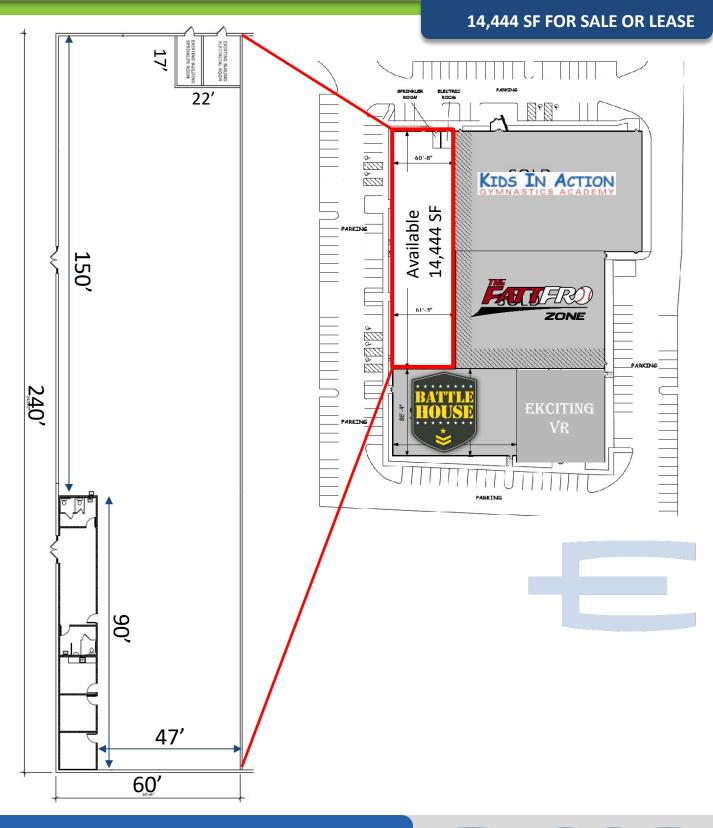

## **SPECIFICATIONS**

AVAILABLE: 14,444 SF Commercial Condo (Available 2Q 2025)

BUILDING SIZE: 71,620 SF

OFFICE / RESTROOMS: 1,100 SF

CEILINGS: 30' Clear

COLUMN SPACING: Clearspan space – 60' x 150' and 47' x 90'

#### **14,444 SF FOR SALE OR LEASE**