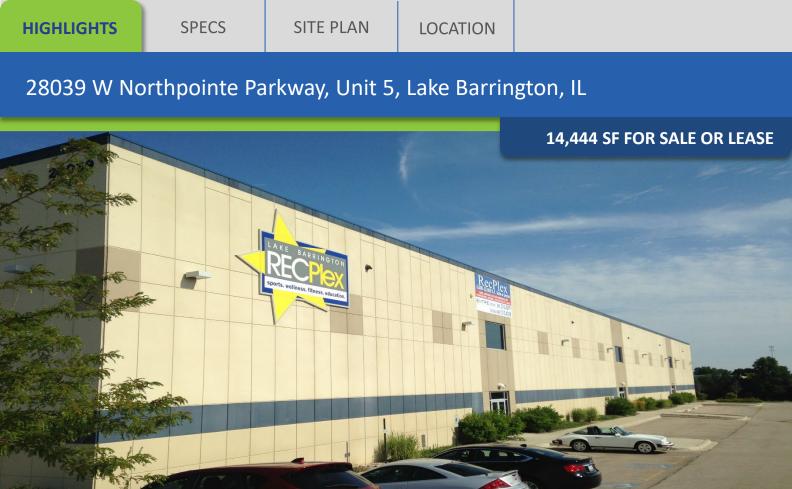

#### 28039 W Northpointe Parkway, Unit 5, Lake Barrington, IL

#### **14,444 SF FOR SALE OR LEASE**

# **PROPERTY FEATURES**

- High Image, 14,444 SF Commercial Condo with 30' ceilings – ideal for sports, training, recreational uses, etc.
- Potential uses include personal training, physical therapy, basketball, lacrosse, soccer, martial arts, dance studio, kids' party place, etc.
- Part of the Lake Barrington RecPlex and next to Canlan Sportsplex with a combined 250,000 SF of athletic, recreational, fitness and wellness programs