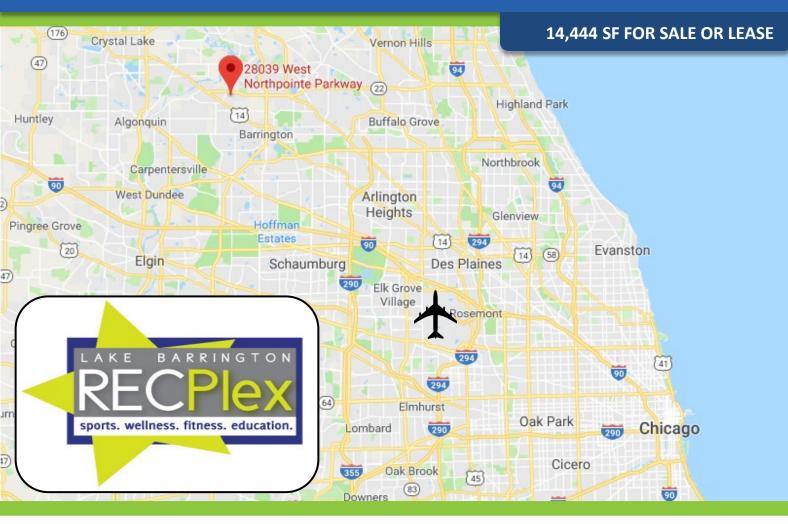

#### 28039 W Northpointe Parkway, Unit 5, Lake Barrington, IL

#### 14,444 SF FOR SALE OR LEASE

www.entrecommercial.com | 847-310-4295

LOCATION