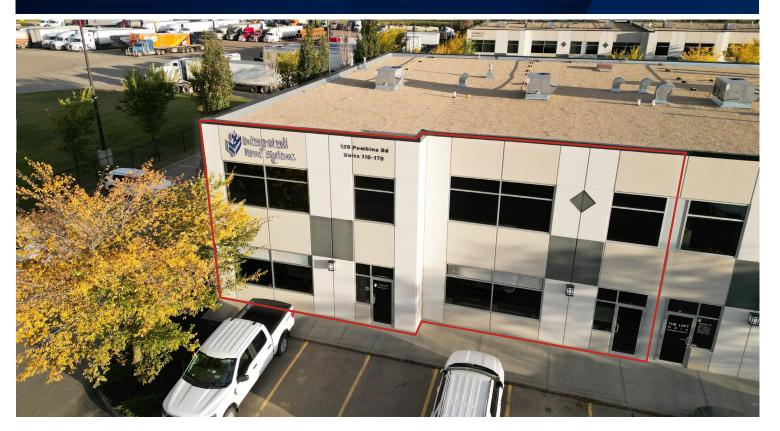

## SHERWOOD PARK OFFICE/WAREHOUSE

#110, 120 Pembina Road, Sherwood Park, AB

## FOR SALE | #110, 120 Pembina Road, Sherwood Park, AB

#### PROPERTY DETAILS

**MUNICIPAL ADDRESS** #110, 120 Pembina Road,

Sherwood Park, AB

**LEGAL DESCRIPTION** Condo Plan: 1025984:

Units: 6 & 7

 $700 \text{ sq ft } \pm$ 

ZONING DC48 "A"

TYPE OF PROPERTY Commercial Condo