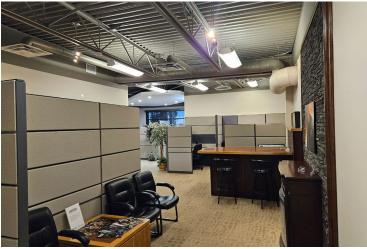

## **HIGHLIGHTS**

- 6,534 sq ft ± two-storey office/warehouse space
- Main floor consists of 3,406 sq ft ± with showroom, 4 offices and bull pen area as well as 1,228 sq ft ± warehouse space with grade loading OH doors
- Second floor consists of 1,900 sq ft ± with boardroom, bull pen area and storage rooms
- · 20 allotted parking stalls with additional parking adjacent
- · Quick access to Anthony Henday and Yellowhead Trail

#### PROPERTY DETAILS

**MUNICIPAL ADDRESS** #110, 120 Pembina Road,

Sherwood Park, AB

**LEGAL DESCRIPTION** Condo Plan: 1025984:

Units: 6 & 7

 $700 \text{ sq ft } \pm$ 

ZONING DC48 "A"

TYPE OF PROPERTY Commercial Condo

YEAR BUILT 2011

**CONSTRUCTION** Precast concrete

SITE SIZE 2.7 acres ±

MAIN FLOOR OFFICE  $3,406 \text{ sq ft } \pm$ 2ND FLOOR OFFICE  $1,900 \text{ sq ft } \pm$ WAREHOUSE 1,228 sq ft ± TOTAL  $6,534 \text{ sq ft } \pm$ STORAGE MEZZANINE