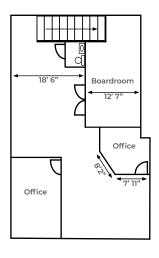

## **HIGHLIGHTS**

- 6,534 sq ft ± two-storey office/warehouse space
- Main floor consists of 3,406 sq ft ± with showroom, 4 offices and bull pen area as well as 1,228 sq ft ± warehouse space with grade loading OH doors
- Second floor consists of 1,900 sq ft ± with boardroom, bull pen area and storage rooms
- · 20 allotted parking stalls with additional parking adjacent
- · Quick access to Anthony Henday and Yellowhead Trail

YEAR BUILT 2011

**CONSTRUCTION** Precast concrete

SITE SIZE 2.7 acres ±

MAIN FLOOR OFFICE  $3,406 \text{ sq ft } \pm$ 2ND FLOOR OFFICE  $1,900 \text{ sq ft } \pm$ WAREHOUSE 1,228 sq ft ± TOTAL  $6,534 \text{ sq ft } \pm$ STORAGE MEZZANINE

## FOR SALE | #110, 120 Pembina Road, Sherwood Park, AB

Drawings are for illustration purposes only, exact measurements to confirmed by buyer

MAIN FLOOR SECOND FLOOR

**T** 780.448.0800 **F** 780.426.3007 #201, 9038 51 Avenue NW Edmonton, AB T6E 5X4