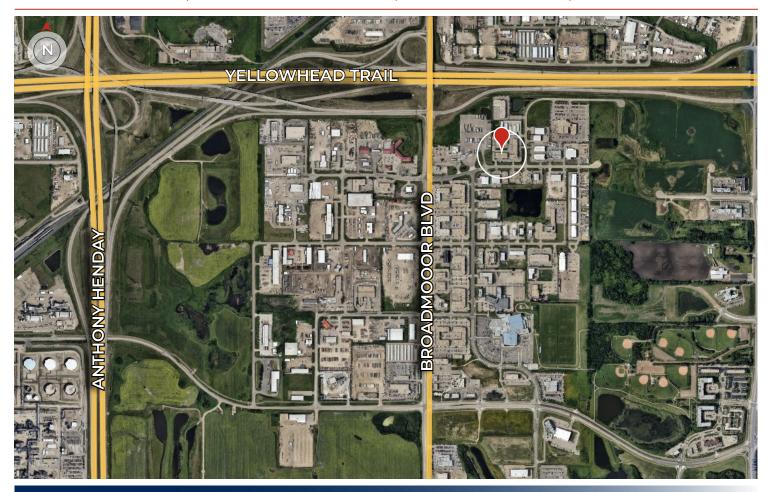

## **HIGHLIGHTS**

- 6,534 sq ft ± two-storey office/warehouse space
- Main floor consists of 3,406 sq ft ± with showroom, 4 offices and bull pen area as well as 1,228 sq ft ± warehouse space with grade loading OH doors
- Second floor consists of 1,900 sq ft ± with boardroom, bull pen area and storage rooms
- · 20 allotted parking stalls with additional parking adjacent
- · Quick access to Anthony Henday and Yellowhead Trail

#### PROPERTY DETAILS

**MUNICIPAL ADDRESS** #110, 120 Pembina Road,

Sherwood Park, AB

**LEGAL DESCRIPTION** Condo Plan: 1025984:

Units: 6 & 7

 $700 \text{ sq ft } \pm$ 

ZONING DC48 "A"

TYPE OF PROPERTY Commercial Condo