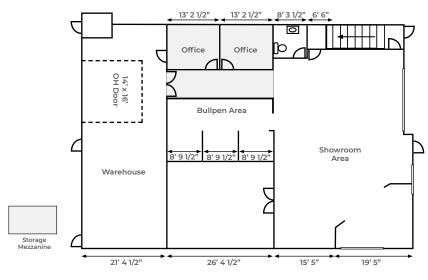

## **HIGHLIGHTS**

- 6,534 sq ft ± two-storey office/warehouse space
- Main floor consists of 3,406 sq ft ± with showroom, 4 offices and bull pen area as well as 1,228 sq ft ± warehouse space with grade loading OH doors
- Second floor consists of 1,900 sq ft ± with boardroom, bull pen area and storage rooms
- · 20 allotted parking stalls with additional parking adjacent
- · Quick access to Anthony Henday and Yellowhead Trail

YEAR BUILT 2011

**CONSTRUCTION** Precast concrete

SITE SIZE 2.7 acres ±

MAIN FLOOR OFFICE  $3,406 \text{ sq ft } \pm$ 2ND FLOOR OFFICE  $1,900 \text{ sq ft } \pm$ WAREHOUSE 1,228 sq ft ± TOTAL  $6,534 \text{ sq ft } \pm$ STORAGE MEZZANINE

**PARKING** 143 stalls on site (10/unit)

14' x 16' OH grade LOADING

**CEILING HEIGHT** 22'

**SIGNAGE** Façade

**POSSESSION** Negotiable

## FOR SALE | #110, 120 Pembina Road, Sherwood Park, AB

Drawings are for illustration purposes only, exact measurements to confirmed by buyer

MAIN FLOOR SECOND FLOOR

**T** 780.448.0800 **F** 780.426.3007 #201, 9038 51 Avenue NW Edmonton, AB T6E 5X4