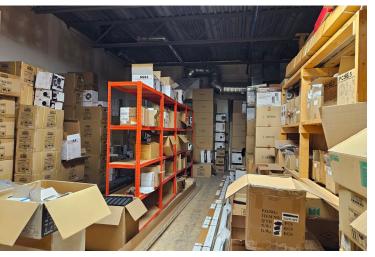

## **HIGHLIGHTS**

- 6,534 sq ft ± two-storey office/warehouse space
- Main floor consists of 3,406 sq ft ± with showroom, 4 offices and bull pen area as well as 1,228 sq ft ± warehouse space with grade loading OH doors
- Second floor consists of 1,900 sq ft ± with boardroom, bull pen area and storage rooms
- · 20 allotted parking stalls with additional parking adjacent
- · Quick access to Anthony Henday and Yellowhead Trail

YEAR BUILT 2011

**CONSTRUCTION** Precast concrete

SITE SIZE 2.7 acres ±

MAIN FLOOR OFFICE  $3,406 \text{ sq ft } \pm$ 2ND FLOOR OFFICE  $1,900 \text{ sq ft } \pm$ WAREHOUSE 1,228 sq ft ± TOTAL  $6,534 \text{ sq ft } \pm$ STORAGE MEZZANINE