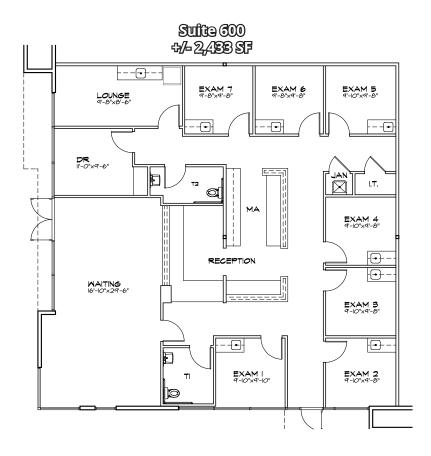

#### For Lease - Model Suites

Suite 500: 2,521 SFSuite 600: 2,433 SFSuite 800: 2,373 SF

# Floor Plans