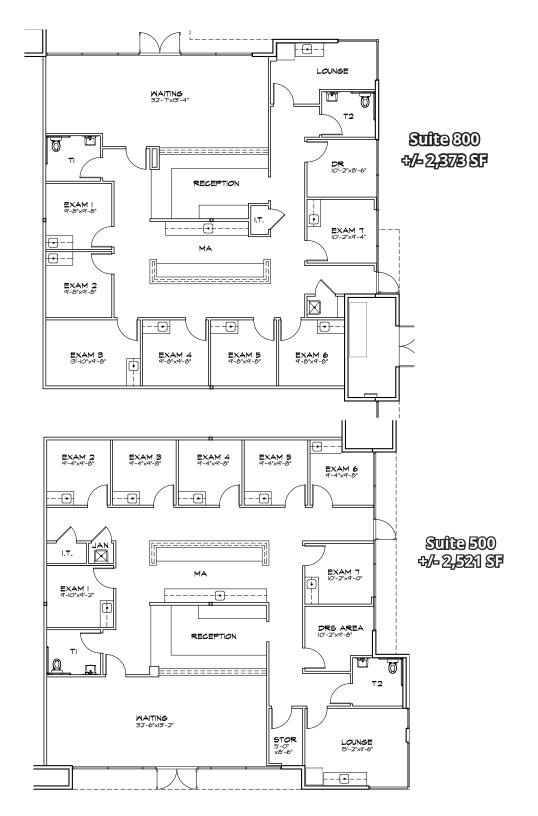

#### For Lease - Model Suites

Suite 500: 2,521 SFSuite 600: 2,433 SFSuite 800: 2,373 SF

# Floor Plans