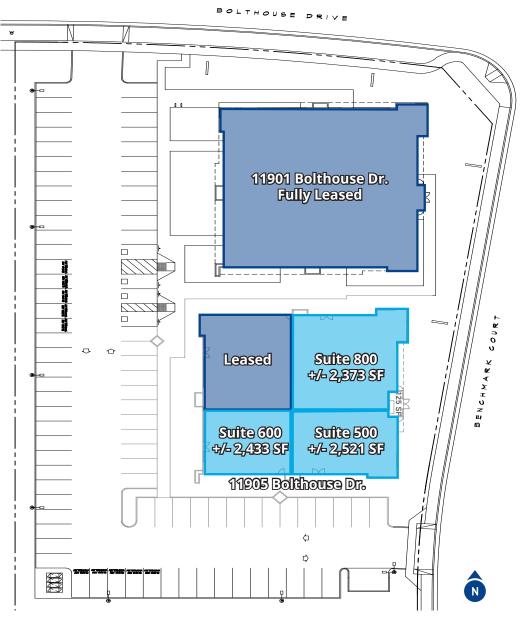

# Site Plan

#### For Lease - Model Suites

Suite 500: 2,521 SFSuite 600: 2,433 SFSuite 800: 2,373 SF