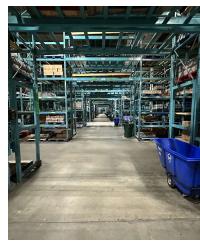

## **Property Highlights**

- · 252,715 SF industrial building
- - Constructed in 1979
- - Zoned for light industrial use
- - Ample space for warehouse and distribution operations
- · Strategic location in the Billings area
- · Ideal for a variety of industrial activities
- · Solid construction history
- · Prime investment opportunity
- · Well-suited for industrial and distribution investors and users

## **Property Description**

Introducing a premier investment opportunity in the heart of Billings, Montana. This expansive 253,126 SF industrial property, constructed in 1979, is ideally suited for investors or owner users seeking a robust