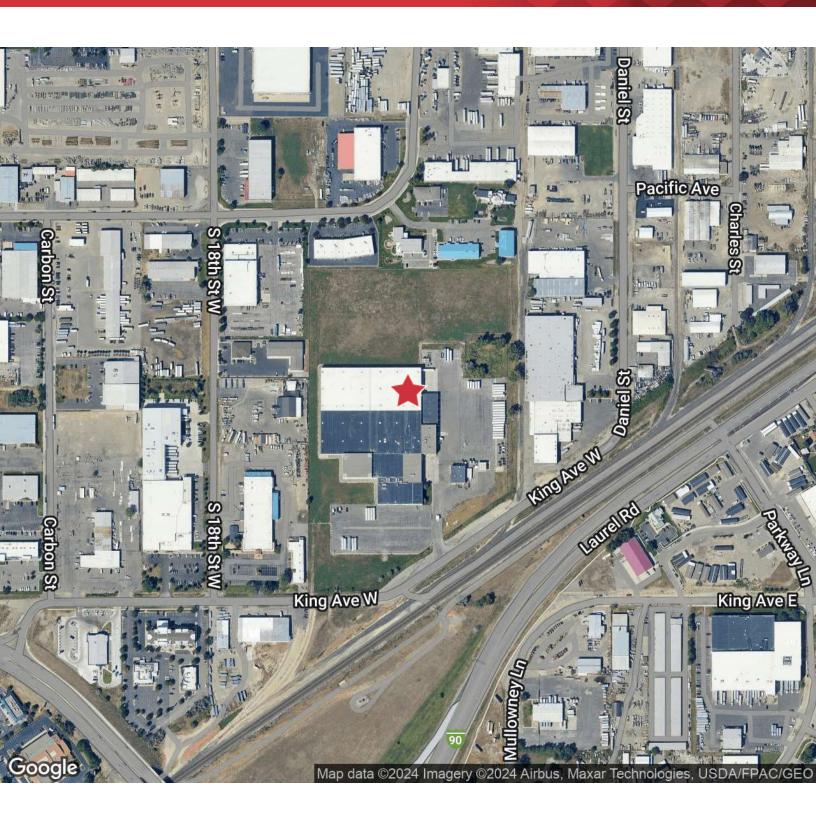

## **UNFI** Distribution Warehouse

1629 King Ave W | Billings, Montana 59102

## **Property Description**

Introducing a premier investment opportunity in the heart of Billings, Montana. This expansive 253,126 SF industrial property, constructed in 1979, is ideally suited for investors or owner users seeking a robust