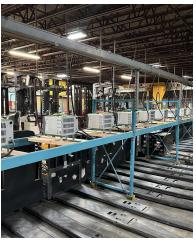

## **Property Highlights**

- · 252,715 SF industrial building
- - Constructed in 1979
- - Zoned for light industrial use
- - Ample space for warehouse and distribution operations
- · Strategic location in the Billings area
- · Ideal for a variety of industrial activities
- · Solid construction history
- · Prime investment opportunity
- · Well-suited for industrial and distribution investors and users

## **Property Description**

Introducing a premier investment opportunity in the heart of Billings, Montana. This expansive 253,126 SF industrial property, constructed in 1979, is ideally suited for investors or owner users seeking a robust