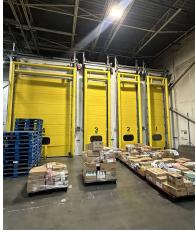

## **Property Highlights**

- · 252,715 SF industrial building
- - Constructed in 1979
- - Zoned for light industrial use
- - Ample space for warehouse and distribution operations
- · Strategic location in the Billings area
- · Ideal for a variety of industrial activities
- · Solid construction history
- · Prime investment opportunity
- · Well-suited for industrial and distribution investors and users

## **Property Description**

Introducing a premier investment opportunity in the heart of Billings, Montana. This expansive 253,126 SF industrial property, constructed in 1979, is ideally suited for investors or owner users seeking a robust