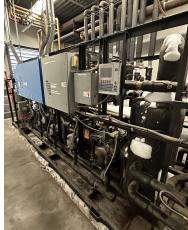

## **Property Highlights**

- · 252,715 SF industrial building
- - Constructed in 1979
- - Zoned for light industrial use
- - Ample space for warehouse and distribution operations
- · Strategic location in the Billings area
- · Ideal for a variety of industrial activities
- · Solid construction history
- · Prime investment opportunity
- · Well-suited for industrial and distribution investors and users

## **Property Description**

Introducing a premier investment opportunity in the heart of Billings, Montana. This expansive 253,126 SF industrial property, constructed in 1979, is ideally suited for investors or owner users seeking a robust