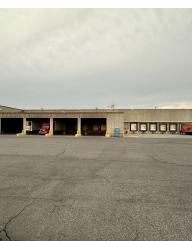

## **Property Highlights**

- · 252,715 SF industrial building
- - Constructed in 1979
- - Zoned for light industrial use
- - Ample space for warehouse and distribution operations
- · Strategic location in the Billings area
- · Ideal for a variety of industrial activities
- · Solid construction history
- · Prime investment opportunity
- · Well-suited for industrial and distribution investors and users

## **Property Description**

Introducing a premier investment opportunity in the heart of Billings, Montana. This expansive 253,126 SF industrial property, constructed in 1979, is ideally suited for investors or owner users seeking a robust