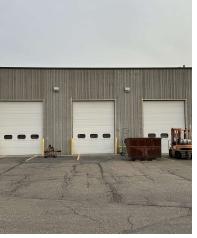

## **Property Highlights**

- · 252,715 SF industrial building
- - Constructed in 1979
- - Zoned for light industrial use
- - Ample space for warehouse and distribution operations
- · Strategic location in the Billings area
- · Ideal for a variety of industrial activities
- · Solid construction history
- · Prime investment opportunity
- · Well-suited for industrial and distribution investors and users

## **Property Description**

Introducing a premier investment opportunity in the heart of Billings, Montana. This expansive 253,126 SF industrial property, constructed in 1979, is ideally suited for investors or owner users seeking a robust