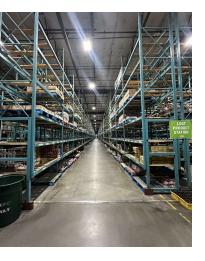

## **Property Highlights**

- · 252,715 SF industrial building
- - Constructed in 1979
- - Zoned for light industrial use
- - Ample space for warehouse and distribution operations
- · Strategic location in the Billings area
- · Ideal for a variety of industrial activities
- · Solid construction history
- · Prime investment opportunity
- · Well-suited for industrial and distribution investors and users

## **Property Description**

Introducing a premier investment opportunity in the heart of Billings, Montana. This expansive 253,126 SF industrial property, constructed in 1979, is ideally suited for investors or owner users seeking a robust