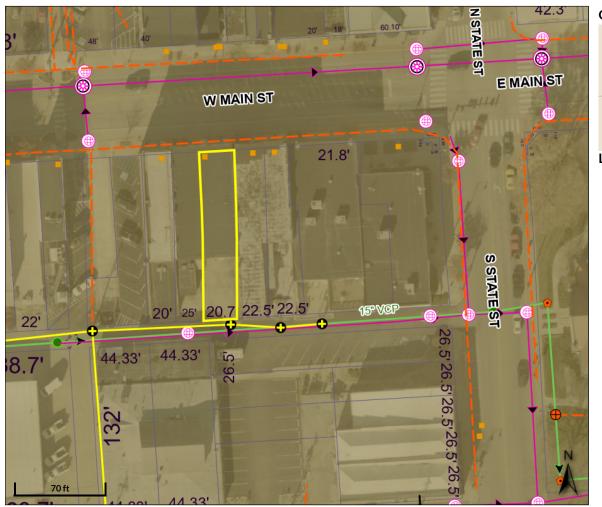

(Note: Not to be used on legal documents)

Overview

Legend City Limits Boundary City Limits Fill Parcels Easements UGlines OHlines Poles Pedestals Street Names 📧 Sanitary Lift Stations Sanitary Gravity Pipes → Y; Yes <all other values> Sanitary Laterals – Y; Yes — <all other values> Sanitary Force Main → Y; Yes <all other values> Sanitary Manholes

## Sanitary Fittings

- 🛛 Unknown
- Coupling
- 🕀 Cross
- Elbow
- End Cap
- Expansion Joint
- Flange
- ① Plug
- Reducer
- Reducing Cross
- 📧 Reducing Tee
- Saddle
- Screw
- □ Sleeve
- Tap

Parcel ID 30-11-05-102-019.001-009 Alternate ID 30-11-05-102-019.001-009 Owner Address Tuttle Development Main Street LLC 19 W Main St Sec/Twp/Rng n/a Class n/a Greenfield, IN 46140 Property Address 19 W Main St n/a Acreage Greenfield **GREENFIELD CITY** District **Brief Tax Description** 

ORIG EMD L 70 B 18 (Note: Not to be used on legal documents)

(Note: Not to be used on legal documents)