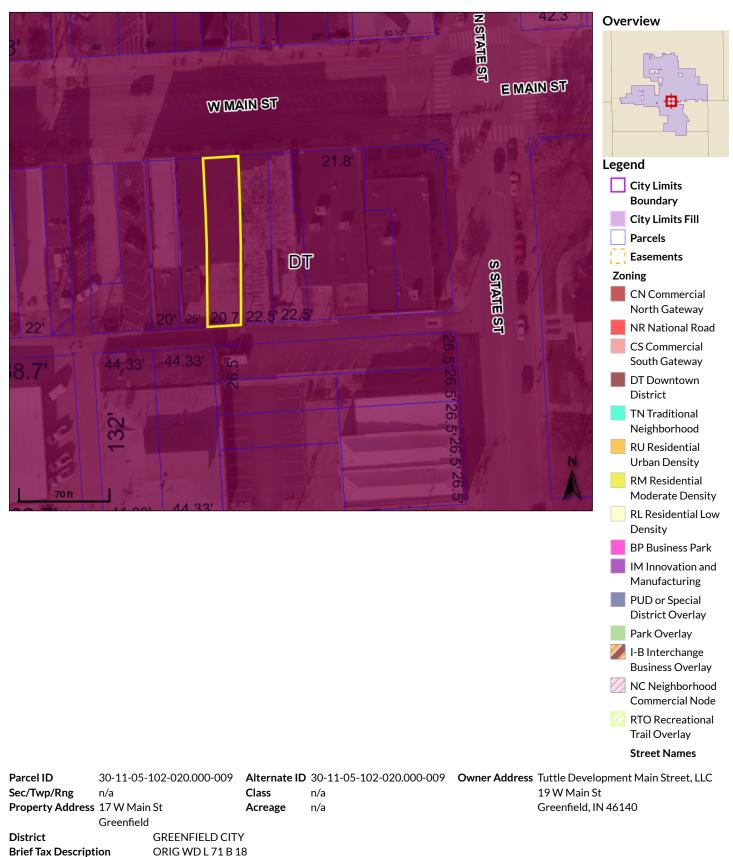

(Note: Not to be used on legal documents)

Overview

Legend City Limits Boundary City Limits Fill Parcels Easements UGlines OHlines Poles Pedestals Street Names 📧 Sanitary Lift Stations Sanitary Gravity Pipes → Y; Yes <all other values> Sanitary Laterals – Y; Yes — <all other values> Sanitary Force Main → Y; Yes <all other values> Sanitary Manholes

## Sanitary Fittings

- ⊗ Unknown
- Coupling
- 🕀 Cross
- Elbow
- End Cap
- Expansion Joint
- Flange
- ① Plug
- Reducer
- Reducing Cross
- 🖪 Reducing Tee
- Saddle
- Screw
- □ Sleeve
- Tap

Parcel ID 30-11-05-102-020.000-009 Alternate ID 30-11-05-102-020.000-009 Owner Address Tuttle Development Main Street, LLC 19 W Main St Sec/Twp/Rng n/a Class n/a Greenfield, IN 46140 Property Address 17 W Main St Acreage n/a Greenfield **GREENFIELD CITY** District **Brief Tax Description** ORIG WD L 71 B 18