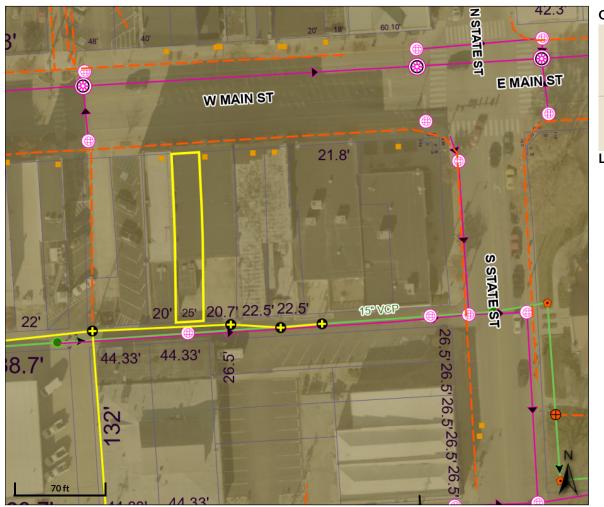

(Note: Not to be used on legal documents)

Overview

Legend City Limits Boundary City Limits Fill Parcels Easements UGlines OHlines Poles Pedestals Street Names 📧 Sanitary Lift Stations Sanitary Gravity Pipes → Y; Yes <all other values> Sanitary Laterals – Y; Yes — <all other values> Sanitary Force Main → Y; Yes <all other values> Sanitary Manholes

## Sanitary Fittings

- 🛛 Unknown
- Coupling
- 🕀 Cross
- Elbow
- End Cap
- Expansion Joint
- Flange
- ① Plug
- Reducer
- Reducing Cross
- 📧 Reducing Tee
- Saddle
- Screw
- □ Sleeve
- Tap

Parcel ID 30-11-05-102-019.001-009 Alternate ID 30-11-05-102-019.001-009 Owner Address Tuttle Development Main Street LLC 19 W Main St Sec/Twp/Rng n/a Class n/a Greenfield, IN 46140 Property Address 19 W Main St n/a Acreage Greenfield **GREENFIELD CITY** District **Brief Tax Description** 

ORIG EMD L 70 B 18 (Note: Not to be used on legal documents)

(Note: Not to be used on legal documents)